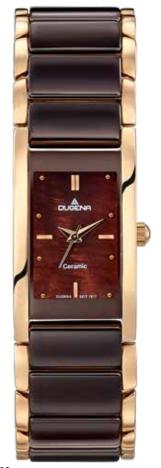

# CERAMIC WATCHES | Series QUADRA CERAMICA

Long lasting and of classic beauty. Elegance meets comfort. Smooth and light, QUADRA CERAMICA nestles against the wrist, adapts to body temperature but never gets too cool or too warm.

### **All QUADRA CERAMICA Models:**

- case ceramic/stainless steel
- 20 x 35 mm
- water resistance 3 ATM
- mineral crystal
- bracelet ceramic/stainless steel, folding clasp

Golden and rosegolden models are PVD plated.

4460769 QUADRA CERAMICA 179,00€ - 277 -

4460506 QUADRA CERAMICA 179,00€ - 275 -

4460507 QUADRA CERAMICA 179,00€ - 278 -

4460590 QUADRA CERAMICA 179,00€ **- 276 -**

4460591 QUADRA CERAMICA 179,00€ - 279 -