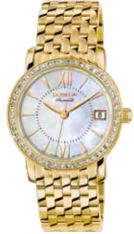

# PREMIUM MECHANIC | Series FESTA KLASSIK

The Festa series has been a fundamental element of the Dugena collection since the 1950s. Even then the name was a synonym for exceptional quality and reliability. Equipped with our premium automatic calibres, the Festa is available in the varieties Classic, Calendar, Roma and Quadra. The screwed-on sapphire crystal back allows the watch connoisseur to enjoy a fascinating look into the inner workings.

7000190 FESTA KLASSIK 429,00€ - 001 -

7000192 FESTA KLASSIK 429,00€ - 002 -

# All FESTA CLASSIC Models:

- case stainless steel, ø 38,5 mm
- calibre DP 9015, automatic, 24 stones,
- 42 hours power reserve water resistance 5 ATM
- sapphire crystal, domed
- leather strap, buckle
- bracelet stainless steel,
- butterfly clasp

Bicolored models are PVD plated.

7000191 FESTA KLASSIK 439,00€ - 003 -

7090190 FESTA KLASSIK 489,00€ - 004 -

7090192 FESTA KLASSIK 489,00€ - 005 -

7090191 FESTA KLASSIK 489,00€ - 006 -