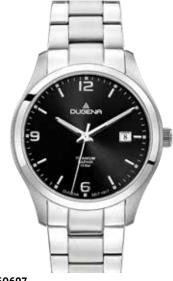

### TITANIUM WATCHES | Series **GENT**

New in: the ladies watch GENT bicolored!

Bicolored models are PVD plated.

### 74 | TITANIUM WATCHES

**4460869** GENT

149,00€

**- 286 -**

4460513

149,00 € - 287 -

GENT