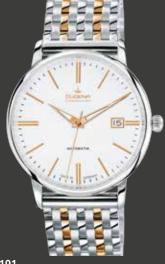

# PREMIUM MECHANIK | Series FESTA KALENDER

Festa "CALENDAR" reliably shows the day of the week, month and date. The Festa top model for the technophile watch enthusiast.

### **All FESTA CALENDAR Models:**

- case stainless steel, ø 40,5 mm
- calibre DP 9100-1, automatic, 26 stones, 40 hours power reserve
- water resistance 5 ATM
- sapphire crystal, domed
- leather strap, buckle
- bracelet stainless steel, butterfly clasp

**7000330**FESTA KALENDER **599,00 €**- **007** -

The movement is fastened in the retaining ring with the help of a strap and a screw.

The winding stem with the attached crown is maintained carefully through the tube into the movement.

**7090330**FESTA KALENDER **659,00 €**- **009** -

7000332
FESTA KALENDER
599,00 €
- 008 -

7090332 FESTA KALENDER 659,00 € - 010 -