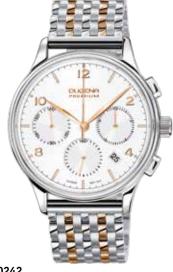

# TRADITIONAL CLASSIC | Series TRESOR

Like no other watch in our collection, TRESOR simply stands for the **DUGENA watch**. Solid, robust and functional, TRESOR is true to our credo "Best quality at best price".

### **All TRESOR Stainless Steel Models:**

- case stainless steel
- ø 39 mm
- water resistance 10 ATM
- sapphire crystal
- central screw back
- leather strap, buckle
- bracelet stainless steel, butterfly clasp

Bicolored models are PVD plated.

4460694 TRESOR 119,00€ - 102 -

4460696 **TRESOR** 129,00€ **- 103 -**

4460691 **TRESOR** 149,00€ - 104 -

4460692 **TRESOR** 149,00€ - 105 -

**TRESOR** 159,00€ **- 106 -**