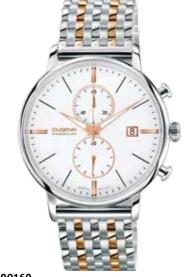

# TRADITIONAL CLASSIC | PREMIUM Series FESTA

Since the 50s, the FESTA Series is an integral part of the DUGENA Collection. Already at that time, the name guaranteed extraordinary quality and reliability.

The quartz watches of the FESTA Series are available as timelessly elegant wristwatches or as distinctive chronographs. DUGENA remains faithful to the long tradition of the FESTA Series.

7000166 **FESTA** 239,00€ - 052 -

7000180 FESTA 259,00€ - 053 -

7000167 **FESTA** 259,00€ - 054 -

7090166 **FESTA** 299,00€ - 055 -

7090180 **FESTA** 299,00€ - 056 -

7090167 **FESTA** 299,00€ - 057 -