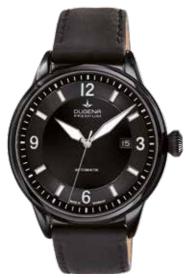

# PREMIUM MECHANIC Series KAPPA 1

Mechanical movements, also known as calibers, have always got watch lovers' hearts ticking faster. It is their precision in conjunction with their aesthetics that fascinate, and it is certainly for this reason that they are considered milestones in precision mechanics.

### All KAPPA 1 Models:

- case stainless steel, ø 42,5 mm calibre DP 9015, automatic, 24 stones, 42 power reserve
- water resistance 5 ATM
- sapphire crystal, bombiert
- leather strap, buckle
- bracelet stainless steel, butterfly clasp

Black colored models are PVD plated.

7000300 KAPPA 1 489,00€ - 021 -

7000301 KAPPA 1 539,00€ - 025 -