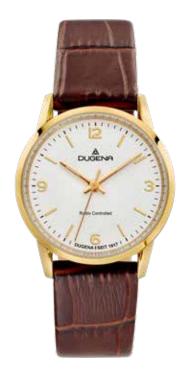

### RADIO CONTROLLED WATCHES

Always on the tick. Sophisticated technology packaged in classic and modern cases made of stainless steel. For people who always keep pace with the times. .

### **RADIO CONTROLLED WATCHES**

### Series:

TRESOR Radio Controlled Page 80 G Page **81** G MOMENTUM Page **82** MOMENTUM XS L Page 83 L + G MONDO Radio Controlled Page 84 L + G **GENT** Radio Controlled Page **84** Single Models