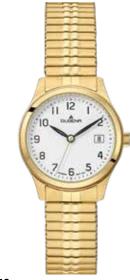

# COMFORT LINE | Modellreihe BARI

Striking classic, easy to read and comfortable - BARI is the classic expansion watch and one of our absolute bestselling watches. Small polished effects on the bracelets refine the drawstring and give BARI an elegant touch.

# • ø 28 mm / ø 37 mm

• case stainless steel

All BARI Models:

- water resistance 5 ATM
- mineral crystal
- · stainless steel expansion bracelet

Bicolored and golden models are PVD plated.

4460756 BARI 69,95€ - 215 -

4460757 BARI 79,95€ **- 216 -**

4460758 BARI 79,95€ **- 217 -**

4460753 BARI 69,95€ - 218 -

4460754 BARI 69,95€ - 219 -

4460755 BARI 79,95€ **- 220 -**