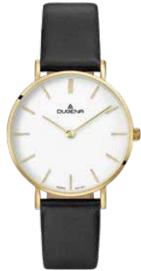

# MODERN CLASSIC | Modellreihe LINÉE

4460745 LINÉE 119,00 € - 204 -

4460747 LINÉE 129,00 € - 205 -

4460838 LINÉE 129,00 € - 206 -

### All LINÉE Models:

- case stainless steel• ø 33,5 mm
- water resistance 3 ATM
- sapphire crystal
- leather strap, buckle
- milanaise mesh bracelet, folding clasp

Golden, rosegolden and black models are PVD plated.

LINÉE - The name already reveals the delicate softness of this watch. Clear, puristic and modern.

4460746 LINÉE 119,00€ - 208 -

4460926 LINÉE 129,00€ - 209 -

4460925 LINÉE 119,00€ **- 210 -**

**AVAILABLE** in May 2019