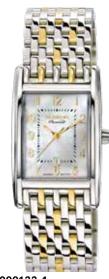

# TREND LINE | Series MONDO

The pleasure of good design and the dial, inspired by the 1930s typography, represent the design principles of the legendary Bauhaus style. MONDO sets a fashionable point with small colored details and that way combines the modernity of the last century with the present.

### All MONDO Models:

- case stainless steel
- ø 29 mm / ø 38 mm
- water resistance 3 ATM
- sapphire crystal
- leather strap, buckle
- milanaise mesh bracelet, folding clasp

4460663 MONDO 139,00 € - 265 -

4460664 MONDO 139,00 € - 266 -

4460781 MONDO 139,00 € - 267 -

4460665 MONDO 139,00 € - 268 -

4460666 MONDO 139,00 € - 269 -

4460782 MONDO 139,00 € - 270 -

Unter dem Begriff Keramik versteht man Stoffe, die durch einen Brennprozess oberhalb 900 °C zu festen Produkten verbunden werden. Schon im Altertum spielten Ton und Porzellan eine wichtige Rolle.