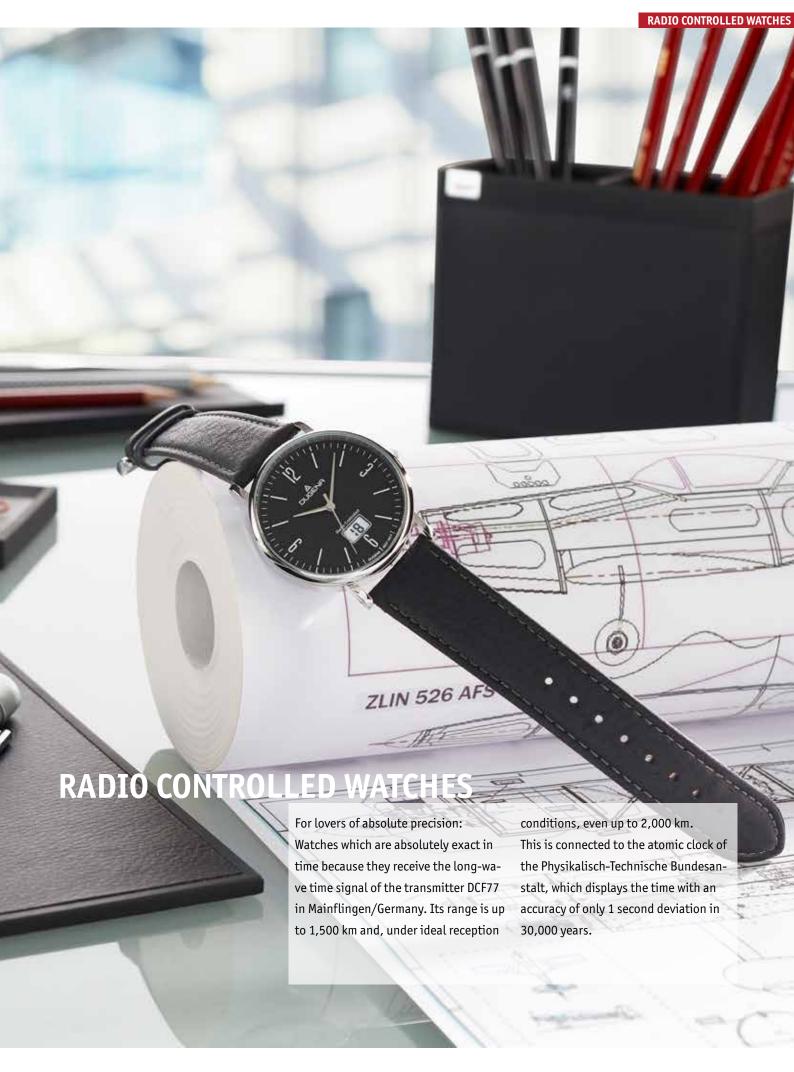

### RADIO CONTROLLED WATCHES

Always on the tick. Sophisticated technology packaged in classic and modern cases made of stainless steel. For people who always keep pace with the times. .

### **RADIO CONTROLLED WATCHES**

### Series:

TRESOR Radio Controlled Page 80 G Page **81** G MOMENTUM Page **82** MOMENTUM XS L Page 83 L + G MONDO Radio Controlled Page 84 L + G **GENT** Radio Controlled Page **84** Single Models