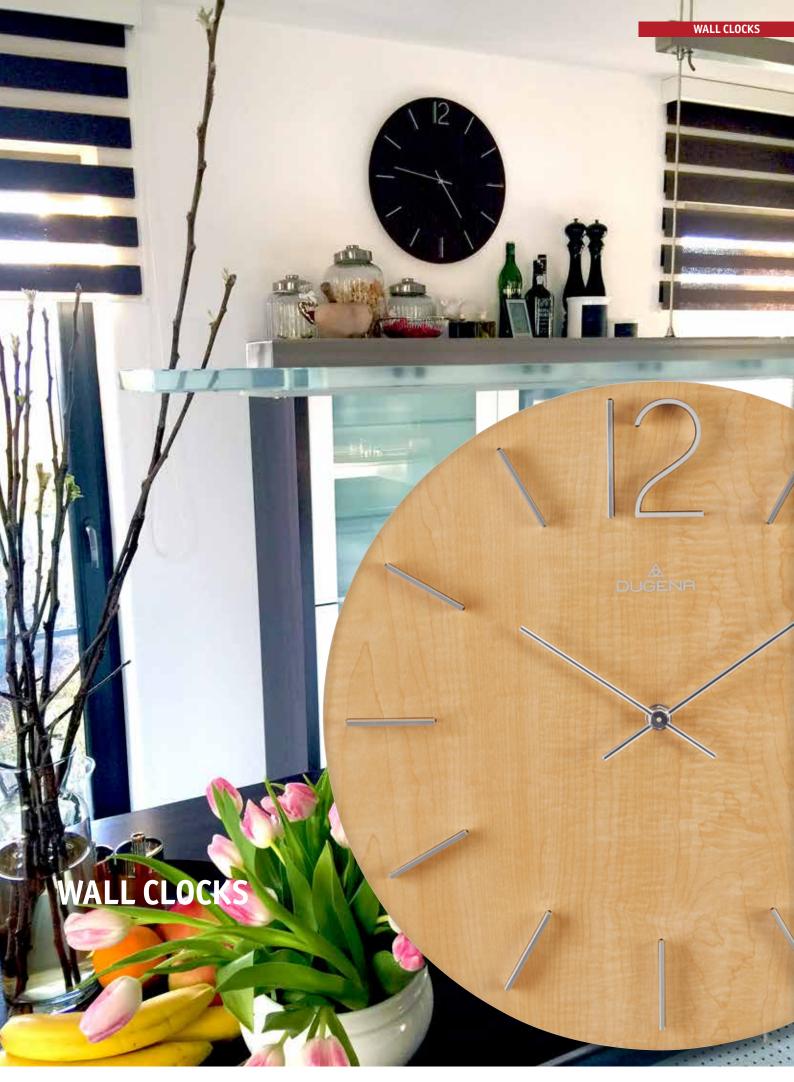

### WALL CLOCKS

Solar powered

| EAN IMPRINT   CONTACT | Pages<br>Page | 111 - 117<br>118 |
|-----------------------|---------------|------------------|
| with Hygrometer       | Page          | 110              |
| WALL CLOCKS           | Page          | 109              |
| RADIO CONTROLLED      |               |                  |
| WALL CLOCKS DESSAU    | Page          | 108              |
| RADIO CONTROLLED      |               |                  |
| QUARTZ-WALL CLOCKS    | Pages         | 106 - 107        |
|                       |               |                  |