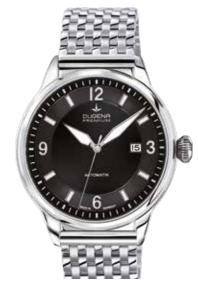

# PREMIUM MECHANIC Series KAPPA 1

Mechanical movements, also known as calibers, have always got watch lovers' hearts ticking faster. It is their precision in conjunction with their aesthetics that fascinate, and it is certainly for this reason that they are considered milestones in precision mechanics.

### All KAPPA 1 Models:

- case stainless steel, ø 42,5 mm calibre DP 9015, automatic, 24 stones, 42 power reserve
- water resistance 5 ATM
- sapphire crystal, bombiert
- leather strap, buckle
- bracelet stainless steel, butterfly clasp

Black colored models are PVD plated.

7000300 KAPPA 1 489,00€ - 021 -

7000301 KAPPA 1 539,00€ - 025 -