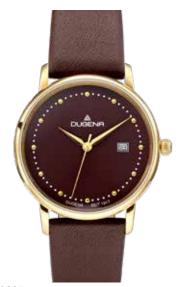

# TRADITIONAL CLASSIC | PREMIUM Series | MINOR

The famous Dugena commercial of the fifties puts it in a nutshell: Good taste can be recognized by a few details. By the cuffs, the shoes or the noble writing instrument. But especially by the watch.

"The perfect Dugena for every wrist" was the conclusion at that time. This is still the case today. Our elegant watches complete the wardrobe for every occasion. Uncompromising. Timeless. Elegant.

7000245 MINOR 199,00€ - 064 -

7000248 MINOR 199,00€ - 065 -

7000247 MINOR 199,00€ - 066 -

7090245 MINOR 249,00€ - 067 -

7090248 MINOR 249,00€ - 068 -

7090247 MINOR 249,00€ - 069 -