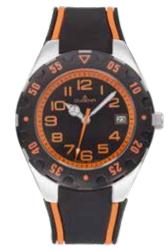

### CHILDREN WATCHES | Series DIVER JUNIOR

DIVER JUNIOR consciously follows the lead of the great diver for gentlemen. With a stainless steel case and a water-resistance of 10 ATM plus a rotating bezel, it is just a reliable and robust companion in everyday life like the model for grown ups. A watch for tough, little guys.

#### Alle DIVER JUNIOR Modelle:

- case stainless steel
- ø 36,5 mm
- water resistance 10 ATM
- mineral crystal
- siliconestrap, buckle

wgena Widz Watches

4460890 **DIVER JUNIOR** 49,95€ - 332 -

4460891 **DIVER JUNIOR** 49,95€ - 333 -

4460892 **DIVER JUNIOR** 49,95€ - 334 -

The first, relatively simple chronometers were water clocks, sun dials and hourglasses. By the year 1000, Pope Sylvester I is said to have built the first gear train clock. In historiography, these watches were first mentioned by poets and philosophers by 1300 A.D.