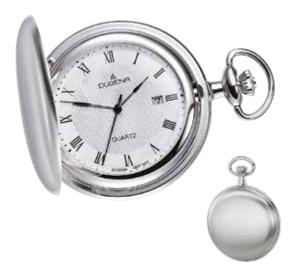

# TRADITIONAL CLASSIC | PREMIUM Series FESTA

Since the 50s, the FESTA Series is an integral part of the DUGENA Collection. Already at that time, the name guaranteed extraordinary quality and reliability.

The quartz watches of the FESTA Series are available as timelessly elegant wristwatches or as distinctive chronographs. DUGENA remains faithful to the long tradition of the FESTA Series.

7000166 **FESTA** 239,00€ - 052 -

7000180 FESTA 259,00€ - 053 -

7000167 **FESTA** 259,00€ - 054 -

7090166 **FESTA** 299,00€ - 055 -

7090180 **FESTA** 299,00€ - 056 -

7090167 **FESTA** 299,00€ - 057 -