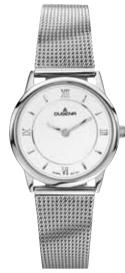

# MODERN CLASSIC | Series MODENA

### All MODENA Models:

- case stainless steel
- ø 29 mm
- water resistance3 ATM
- mineral crystal
- leather strap, buckle
- milanaise mesh bracelet, folding clasp

Golden models are PVD plated.

Almost irresistible - the high wearing comfort of the series MODENA. The very flat, elegant cases fit gently, the outlines are pleasing the eye and the wrist. MODENA is not only a reliable timepiece but also jewelry of the most beautiful kind.

4460438 MODENA 109,00€ - 201 -

4460439 MODENA 109,00€ - 202 -

4460440 MODENA 119,00€ - 203 -