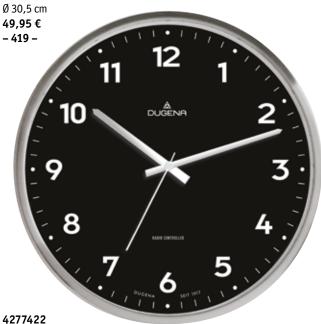

### WALL CLOCKS

Solar powered

| EAN IMPRINT   CONTACT | Pages<br>Page | 111 - 117<br>118 |
|-----------------------|---------------|------------------|
| with Hygrometer       | Page          | 110              |
| WALL CLOCKS           | Page          | 109              |
| RADIO CONTROLLED      |               |                  |
| WALL CLOCKS DESSAU    | Page          | 108              |
| RADIO CONTROLLED      |               |                  |
| QUARTZ-WALL CLOCKS    | Pages         | 106 - 107        |
|                       |               |                  |