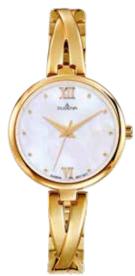

# TRADITIONAL CLASSIC | Series TRESOR

Like no other watch in our collection, TRESOR simply stands for the **DUGENA watch**. Solid, robust and functional, TRESOR is true to our credo "Best quality at best price".

### **All TRESOR Stainless Steel Models:**

- case stainless steel
- ø 39 mm
- water resistance 10 ATM
- sapphire crystal
- central screw back
- leather strap, buckle
- bracelet stainless steel, butterfly clasp

# TRADITIONAL CLASSIC | Series TRESOR WOMAN

The ladies' model is just as down-to-earth and robust and convinces with its sporty elegance. A watch for every outfit with a small fashion statement in the leather-strap variant. The calfskin strap with a saffiano pattern gives the watch its fashionable kick.