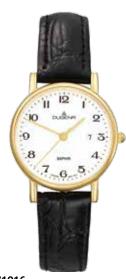

# TRADITIONAL CLASSIC | PREMIUM Series FESTA

Since the 50s, the FESTA Series is an integral part of the DUGENA Collection. Already at that time, the name guaranteed extraordinary quality and reliability.

The quartz watches of the FESTA Series are available as timelessly elegant wristwatches or as distinctive chronographs. DUGENA remains faithful to the long tradition of the FESTA Series.

7000166 **FESTA** 239,00€ - 052 -