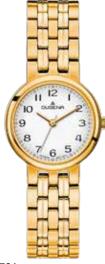

# TRADITIONAL CLASSIC | Series TRESOR

Like no other watch in our collection, TRESOR simply stands for the **DUGENA watch**. Solid, robust and functional, TRESOR is true to our credo "Best quality at best price".

### **All TRESOR Stainless Steel Models:**

- case stainless steel
- ø 39 mm
- water resistance 10 ATM
- sapphire crystal
- central screw back
- leather strap, buckle
- bracelet stainless steel, butterfly clasp

Bicolored models are PVD plated.

4460694 TRESOR 119,00€ - 102 -

4460696 **TRESOR** 129,00€ **- 103 -**

4460691 **TRESOR** 149,00€ - 104 -

4460692 **TRESOR** 149,00€ - 105 -

**TRESOR** 159,00€ **- 106 -**