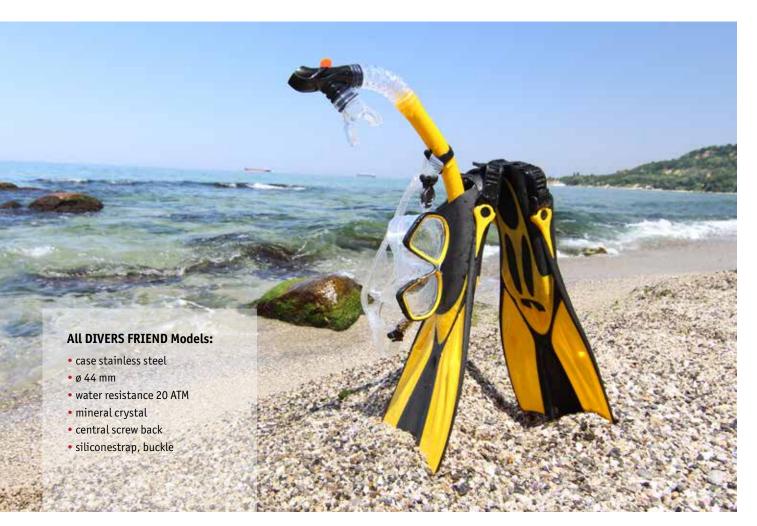

# SPORT LINE | Series DIVERS FRIEND

4460679
DIVERS FRIEND
109,00 €
- 242 -

4167821 DIVERS FRIEND 109,00 € - 243 -

4460980 DIVERS FRIEND 109,00 € - 244 -

**AVAILABLE** in June 2019