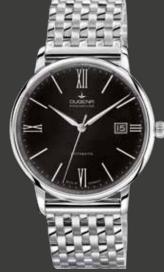

# PREMIUM MECHANIC | Series FESTA KLASSIK

The Festa series has been a fundamental element of the Dugena collection since the 1950s. Even then the name was a synonym for exceptional quality and reliability. Equipped with our premium automatic calibres, the Festa is available in the varieties Classic, Calendar, Roma and Quadra. The screwed-on sapphire crystal back allows the watch connoisseur to enjoy a fascinating look into the inner workings.

Bicolored models are PVD plated.

7000191 FESTA KLASSIK 439,00€ - 003 -

7090190 FESTA KLASSIK 489,00€ - 004 -

7090192 FESTA KLASSIK 489,00€ - 005 -

7090191 FESTA KLASSIK 489,00€ - 006 -