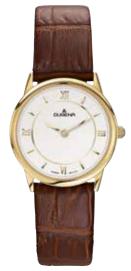

# MODERN CLASSIC | Series MODENA

### All MODENA Models:

- case stainless steel
- ø 29 mm
- water resistance3 ATM
- mineral crystal
- leather strap, buckle
- milanaise mesh bracelet, folding clasp

Golden models are PVD plated.

Almost irresistible - the high wearing comfort of the series MODENA. The very flat, elegant cases fit gently, the outlines are pleasing the eye and the wrist. MODENA is not only a reliable timepiece but also jewelry of the most beautiful kind.

4460438 MODENA 109,00€ - 201 -

4460439 MODENA 109,00€ - 202 -

4460440 MODENA 119,00€ - 203 -