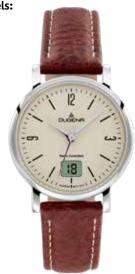

# PREMIUM MECHANIK | Series FESTA KALENDER

Festa "CALENDAR" reliably shows the day of the week, month and date. The Festa top model for the technophile watch enthusiast.

### **All FESTA CALENDAR Models:**

- case stainless steel, ø 40,5 mm
- calibre DP 9100-1, automatic, 26 stones, 40 hours power reserve
- water resistance 5 ATM
- sapphire crystal, domed
- leather strap, buckle
- bracelet stainless steel, butterfly clasp

**7000330**FESTA KALENDER **599,00 €**- **007** -

The movement is fastened in the retaining ring with the help of a strap and a screw.

The winding stem with the attached crown is maintained carefully through the tube into the movement.

**7090330**FESTA KALENDER **659,00 €**- **009** -

7000332
FESTA KALENDER
599,00 €
- 008 -

7090332 FESTA KALENDER 659,00 € - 010 -