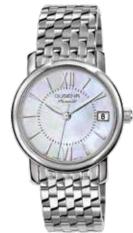

# PREMIUM MECHANIC | Series FESTA KLASSIK

The Festa series has been a fundamental element of the Dugena collection since the 1950s. Even then the name was a synonym for exceptional quality and reliability. Equipped with our premium automatic calibres, the Festa is available in the varieties Classic, Calendar, Roma and Quadra. The screwed-on sapphire crystal back allows the watch connoisseur to enjoy a fascinating look into the inner workings.

7000190 FESTA KLASSIK 429,00€ - 001 -

7000192 FESTA KLASSIK 429,00€ - 002 -

# All FESTA CLASSIC Models:

- case stainless steel, ø 38,5 mm
- calibre DP 9015, automatic, 24 stones,
- 42 hours power reserve water resistance 5 ATM
- sapphire crystal, domed
- leather strap, buckle
- bracelet stainless steel,
- butterfly clasp

Bicolored models are PVD plated.

7000191 FESTA KLASSIK 439,00€ - 003 -

7090190 FESTA KLASSIK 489,00€ - 004 -

7090192 FESTA KLASSIK 489,00€ - 005 -

7090191 FESTA KLASSIK 489,00€ - 006 -