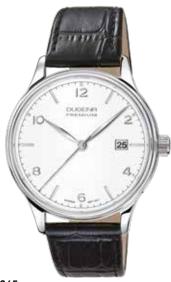

# PREMIUM MECHANIC | Series FESTA KLASSIK

The Festa series has been a fundamental element of the Dugena collection since the 1950s. Even then the name was a synonym for exceptional quality and reliability. Equipped with our premium automatic calibres, the Festa is available in the varieties Classic, Calendar, Roma and Quadra. The screwed-on sapphire crystal back allows the watch connoisseur to enjoy a fascinating look into the inner workings.

7000190 FESTA KLASSIK 429,00€ - 001 -

7000192 FESTA KLASSIK 429,00€ - 002 -