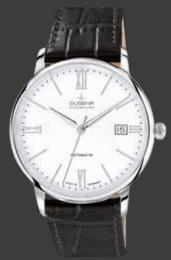

# PREMIUM MECHANIC | Series FESTA KLASSIK

The Festa series has been a fundamental element of the Dugena collection since the 1950s. Even then the name was a synonym for exceptional quality and reliability. Equipped with our premium automatic calibres, the Festa is available in the varieties Classic, Calendar, Roma and Quadra. The screwed-on sapphire crystal back allows the watch connoisseur to enjoy a fascinating look into the inner workings.

# All FESTA CLASSIC Models:

- case stainless steel, ø 38,5 mm
- calibre DP 9015, automatic, 24 stones,
- 42 hours power reserve water resistance 5 ATM
- sapphire crystal, domed
- leather strap, buckle
- bracelet stainless steel,
- butterfly clasp

Bicolored models are PVD plated.

7000191 FESTA KLASSIK 439,00€ - 003 -

7090190 FESTA KLASSIK 489,00€ - 004 -

7090192 FESTA KLASSIK 489,00€ - 005 -

7090191 FESTA KLASSIK 489,00€ - 006 -