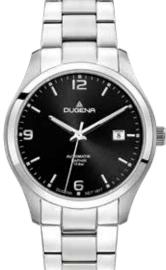

# PREMIUM MECHANIC | Series FESTA KLASSIK

The Festa series has been a fundamental element of the Dugena collection since the 1950s. Even then the name was a synonym for exceptional quality and reliability. Equipped with our premium automatic calibres, the Festa is available in the varieties Classic, Calendar, Roma and Quadra. The screwed-on sapphire crystal back allows the watch connoisseur to enjoy a fascinating look into the inner workings.

# All FESTA CLASSIC Models:

- case stainless steel, ø 38,5 mm
- calibre DP 9015, automatic, 24 stones,
- 42 hours power reserve water resistance 5 ATM
- sapphire crystal, domed
- leather strap, buckle
- bracelet stainless steel,
- butterfly clasp