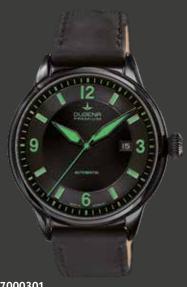

# PREMIUM MECHANIC Series KAPPA 7 AIRTRIP

Inspired by aviation - standing in the tradition of pilot's watches, KAPPA AIRTRIP presents itself in the consequent continuation of the design - black dial with luminescent numerals and hands and - with a look back to the origin - point and triangle at the position of the 12th hour

### All KAPPA 7 AIRTRIP Models:

- case stainless steel, ø 42,5 mm
- calibre DP 9015, automatic, 24 stones,
- 42 power reserve
- water resistance 5 ATM
- sapphire crystal, bombiert
- leather strap, buckle
- bracelet stainless steel,
- butterfly clasp

Black colored models are PVD plated.

7000308 KAPPA 7 AIRTRIP Strap black 539.00€ - 029 -

7000307 539,00€ - 030 -

7000302 KAPPA 1 539,00€ - 022 -

7090300 KAPPA 1 539,00€ - 023 -

7090302 KAPPA 1 619,00 € - 024 -