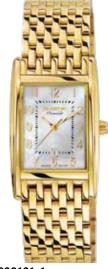

# MODERN CLASSIC | Series MODENA XL

The "right one" for every type - MODENA XL can also be found in the titanium version on page 76.

4460739 MODENA XL 109,00€ - 195 -

4460740 MODENA XL 109,00€ **- 198 -**

4460741 MODENA XL 109,00€ **- 196 -**

4460742 MODENA XL 109,00€ **- 199 -**

4460743 MODENA XL 119,00€ **- 197 -**

### All MODENA XL Models:

- case stainless steel, slimline
- ø 37,5 mm
- water resistance 3 ATM
- mineral crystal
- leather strap, buckle
- milanaise mesh bracelet, folding clasp

Golden models are PVD plated.