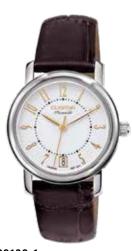

# TRADITIONAL CLASSIC | PREMIUM Series FESTA

Since the 50s, the FESTA Series is an integral part of the DUGENA Collection. Already at that time, the name guaranteed extraordinary quality and reliability.

The quartz watches of the FESTA Series are available as timelessly elegant wristwatches or as distinctive chronographs. DUGENA remains faithful to the long tradition of the FESTA Series.

7000166 **FESTA** 239,00€ - 052 -