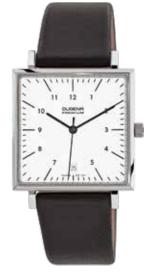

# MODERN CLASSIC | PREMIUM Series DESSAU CARRÉE

### All DESSAU CARRÉE Models:

- case stainless steel
- 32.5 x 32.5 mm
- water resistance 5 ATM
- sapphire crystal
- back 4-sided screwed
- leather strap, buckle
- bracelet stainless steel, butterfly clasp

A square watch? At first glance unusual, almost unfamiliar - a watch is associated with a circle by most people. Nevertheless, the DESSAU CARRÉE is particularly popular with women although designed as a men's watch.

7000140 DESSAU CARRÉE 224,00€ **- 191 -**

7090140 DESSAU CARRÉE 249,00€ **- 192 -**

7000142 DESSAU CARRÉE 224,00€ - 193 -

7090142 DESSAU CARRÉE 249,00€ - 194 -