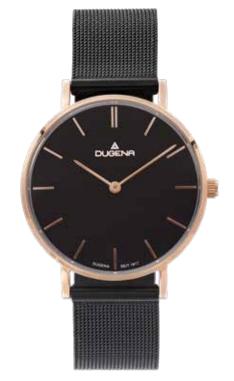

# MODERN CLASSIC | Series NERO

Distinctive, modern and rich in contrast - a watch for individualists who want to put a visible mark on their wrists.

### Alle NERO Models:

- case stainless steel
- ø 27 mm / ø 36 mm
- water resistance 5 ATM
- mineral crystals
- leather strap, buckle

4460670 NERO 99,95 € - 211 -

4460671 NERO 99,95 € - 212 -

**4298403** NERO **99,95 € - 213 -**

**4298381** NERO **99,95 € - 214 -**

racelet.