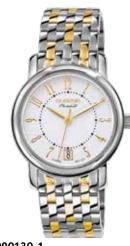

# TRADITIONAL CLASSIC | Series TRESOR

Like no other watch in our collection, TRESOR simply stands for the **DUGENA watch**. Solid, robust and functional, TRESOR is true to our credo "Best quality at best price".

### **All TRESOR Stainless Steel Models:**

- case stainless steel
- ø 39 mm
- water resistance 10 ATM
- sapphire crystal
- central screw back
- leather strap, buckle
- bracelet stainless steel, butterfly clasp

Bicolored models are PVD plated.

4460694 TRESOR 119,00€ - 102 -

4460696 **TRESOR** 129,00€ **- 103 -**

4460691 **TRESOR** 149,00€ - 104 -

4460692 **TRESOR** 149,00€ - 105 -

**TRESOR** 159,00€ **- 106 -**