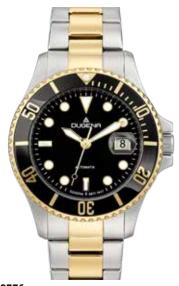

# SPORT LINE | Series DIVER

Tall, masculine, sporty and pretty flashy. DIVER joins any activity. With 30 ATM water resistance, DIVER quartz is the perfect companion for any beach party.

### **All DIVER Models:**

- case stainless steel
- ø 40 mm
- water resistance 10 to 30 ATM
- screw down crown
- mineral crystal
- screw back or display back
- bracelet stainless steel, folding clasp with security lock

Bicolored models are PVD plated.

4460774 DIVER 109,00€ **- 237 -**

4460775 **DIVER** 109,00€ **- 238 -**

4460588 DIVER 229,00€ **- 239 -**

4460512 DIVER 229,00€ **- 240 -**

4460776 **DIVER** 239,00€ - 241 -