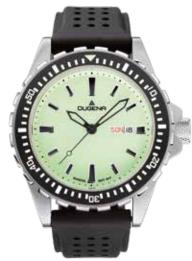

# SPORT LINE | Series DIVERS FRIEND

4460679
DIVERS FRIEND
109,00 €
- 242 -

4167821 DIVERS FRIEND 109,00 € - 243 -

4460980 DIVERS FRIEND 109,00 € - 244 -

**AVAILABLE** in June 2019