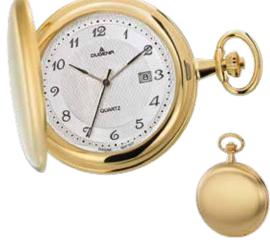

# PREMIUM MECHANIC | Series FESTA KLASSIK

The Festa series has been a fundamental element of the Dugena collection since the 1950s. Even then the name was a synonym for exceptional quality and reliability. Equipped with our premium automatic calibres, the Festa is available in the varieties Classic, Calendar, Roma and Quadra. The screwed-on sapphire crystal back allows the watch connoisseur to enjoy a fascinating look into the inner workings.

7000190 FESTA KLASSIK 429,00€ - 001 -

7000192 FESTA KLASSIK 429,00€ - 002 -