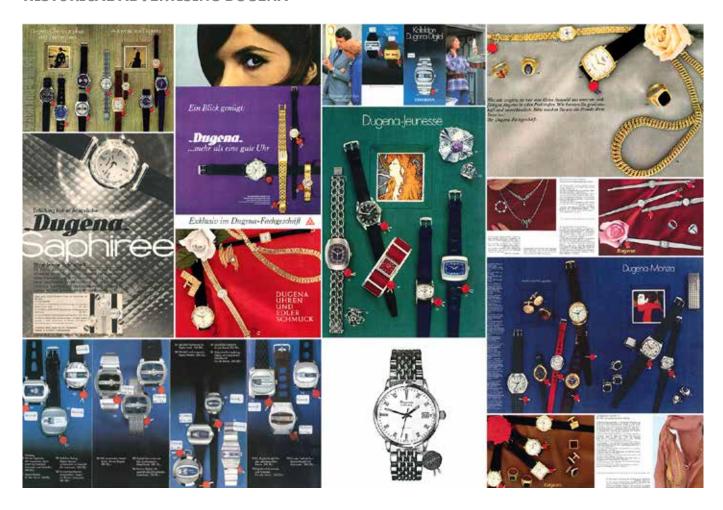

### HISTORICAL ADVERTISING DUGENA

A journey through the advertising history of our brand. At the beginning of the 1950s, DUGENA was the first brand in Germany which introduced a homogeneous advertising and shop window design for its retailer.

In the 60s and 70s. DUGENA was present in more than 2,000 shops with a variety of models. In 1964, the product range was expanded to include jewelry, later focusing again on the core business of watches..