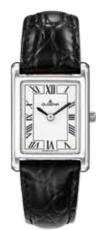

# MODERN CLASSIC | PREMIUM Series DESSAU CARRÉE

### All DESSAU CARRÉE Models:

- case stainless steel
- 32.5 x 32.5 mm
- water resistance 5 ATM
- sapphire crystal
- back 4-sided screwed
- leather strap, buckle
- bracelet stainless steel, butterfly clasp

A square watch? At first glance unusual, almost unfamiliar - a watch is associated with a circle by most people. Nevertheless, the DESSAU CARRÉE is particularly popular with women although designed as a men's watch.

7000140 DESSAU CARRÉE 224,00€ **- 191 -**

7090140 DESSAU CARRÉE 249,00€ **- 192 -**

7000142 DESSAU CARRÉE 224,00€ - 193 -

7090142 DESSAU CARRÉE 249,00€ - 194 -