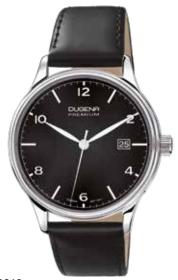

# TRADITIONAL CLASSIC | PREMIUM Series FESTA

Since the 50s, the FESTA Series is an integral part of the DUGENA Collection. Already at that time, the name guaranteed extraordinary quality and reliability.

The quartz watches of the FESTA Series are available as timelessly elegant wristwatches or as distinctive chronographs. DUGENA remains faithful to the long tradition of the FESTA Series.

7000166 **FESTA** 239,00€ - 052 -