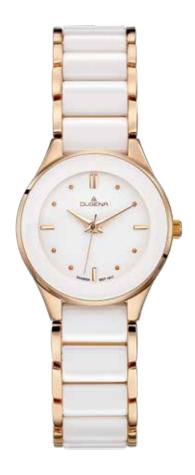

# CERAMIC WATCHES | Series AMICA CERAMICA

AMICA CERAMICA - for those who prefer a round shape. The clear, reduced dial with applied dot and dash indices emphasizes the fine elegance of this watch. Restrainedly puristic but softer and more emotional than her rectangular sister, she becomes an eye-catcher on the wrist.

### **All AMICA CERAMICA Models:**

- case ceramic/stainless steel
- ø 29 mm
- water resistance 3 ATM
- mineral crystal
- bracelet ceramic/stainless steel, folding clasp

Golden and rosegolden models are PVD plated.

**4460772**AMICA CERAMICA **169,00 €**- **271** -

4460770 AMICA CERAMICA 169,00 € - 273 -

**4460773**AMICA CERAMICA **169,00** €
- **272** -

**4460771**AMICA CERAMICA **169,00 €**- **274** -