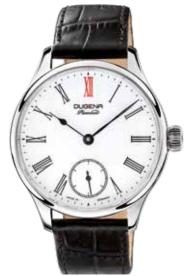

# PREMIUM MECHANIC | Series EPSILON MANUAL WINDING

### **All EPSILON Manual Winding Models:**

- case stainless steel, ø 42 mm
- Calibre DP 6314, manual winding, 17 stones, 48 power reserve
- water resistance 5 ATM
- sapphire crystal, domed

- leather strap, buckle
- bracelet stainless steel, butterfly clasp

Bicolored models are PVD plated.

The EPSILON series takes up the typical dial design of a pocket watch and this way creates a modern classic: distinguished but concise and traditional, which is why it is refreshingly up to date.

# PREMIUM MECHANIC | Series EPSILON MANUAL WINDING

7090115 mit Metallband 559,00€

### All EPSILON Manual Winding Models:

- case stainless steel, ø 42 mm
- Calibre DP 6314, manual winding, 17 stones, 48 power reserve
- water resistance 5 ATM
- sapphire crystal, domed
- leather strap, buckle
- bracelet stainless steel, butterfly clasp

Bicolored models are PVD plated.

7000114 **EPSILON 7** 499,00€ - 044 -

7090114 with bracelet 559,00€ - 045 -

7000116 **EPSILON 9** 499,00€ - 048 -

7090116 with bracelet 559,00€ - 049 -

7000115 **EPSILON 8** 499,00€ - 046 -