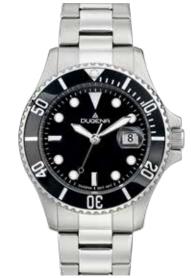

# SPORT LINE | Series DIVER

Tall, masculine, sporty and pretty flashy. DIVER joins any activity. With 30 ATM water resistance, DIVER quartz is the perfect companion for any beach party.

### **All DIVER Models:**

- case stainless steel
- ø 40 mm
- water resistance 10 to 30 ATM
- screw down crown
- mineral crystal
- screw back or display back
- bracelet stainless steel, folding clasp with security lock

Bicolored models are PVD plated.

4460774 DIVER 109,00€ **- 237 -**

4460775 **DIVER** 109,00€ **- 238 -**

4460588 DIVER 229,00€ **- 239 -**

4460512 DIVER 229,00€ **- 240 -**

4460776 **DIVER** 239,00€ - 241 -