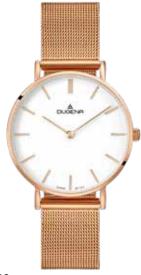

# MODERN CLASSIC | Modellreihe LINÉE

4460745 LINÉE 119,00 € - 204 -

4460747 LINÉE 129,00 € - 205 -

4460838 LINÉE 129,00 € - 206 -

### All LINÉE Models:

- case stainless steel• ø 33,5 mm
- water resistance 3 ATM
- sapphire crystal
- leather strap, buckle
- milanaise mesh bracelet, folding clasp

Golden, rosegolden and black models are PVD plated.

LINÉE - The name already reveals the delicate softness of this watch. Clear, puristic and modern.

4460746 LINÉE 119,00€ - 208 -

4460926 LINÉE 129,00€ - 209 -

4460925 LINÉE 119,00€ **- 210 -**

**AVAILABLE** in May 2019