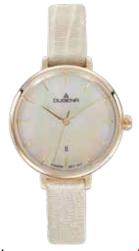

# TRADITIONAL CLASSIC | Series TRESOR

Like no other watch in our collection, TRESOR simply stands for the **DUGENA watch**. Solid, robust and functional, TRESOR is true to our credo "Best quality at best price".

### **All TRESOR Stainless Steel Models:**

- case stainless steel
- ø 39 mm
- water resistance 10 ATM
- sapphire crystal
- central screw back
- leather strap, buckle
- bracelet stainless steel, butterfly clasp

# TRADITIONAL CLASSIC | Series TRESOR WOMAN

The ladies' model is just as down-to-earth and robust and convinces with its sporty elegance. A watch for every outfit with a small fashion statement in the leather-strap variant. The calfskin strap with a saffiano pattern gives the watch its fashionable kick.

4460866 TRESOR WOMAN 119,00 € - 112 -

4460864 TRESOR WOMAN 119,00 € - 113 -

4460867 TRESOR WOMAN 149,00 € - 115 -

4460865 TRESOR WOMAN 129,00 € - 114 -

4460868 TRESOR WOMAN 159,00 € - 116 -