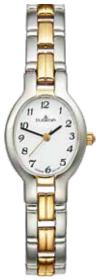

# TRADITIONAL CLASSIC | Series QUADRA CLASSICA

An icon of design does not have to be expensive - our QUADRA CLASSICA is stylistically based on classical modernism. It gets additional elegance by the choice of roman numerals.

### Models:

- case stainless steel
- 20,5 x 29 mm / 26 x 33 mm
- water resistance 3 ATM
- mineral crystal
- leather strap, buckle

Golden models are PVD plated.

4460700 QUADRA CLASSICA 109,00€ **- 139 -**