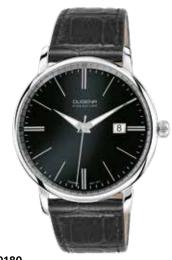

# TRADITIONAL CLASSIC | PREMIUM Series FESTA

Since the 50s, the FESTA Series is an integral part of the DUGENA Collection. Already at that time, the name guaranteed extraordinary quality and reliability.

The quartz watches of the FESTA Series are available as timelessly elegant wristwatches or as distinctive chronographs. DUGENA remains faithful to the long tradition of the FESTA Series.

7000166 **FESTA** 239,00€ - 052 -

### **All FESTA Models:**

- case stainless steel
- ø 38,5 mm / ø 40,5 mm
- water resistance 5 ATM
- sapphire crystal
- central screw back
- leather strap, buckle
- bracelet stainless steel, butterfly clasp