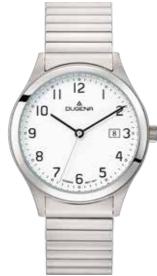

# SPORT LINE | PREMIUM Series COCKPIT

With the dawn of the age of powered flight, special wrist watches were created for pilots. In the open cockpit they were important instruments with which to tell the time and to navigate. The watch faces are traditionally high-contrast, the crowns large. The traditional triangle at the 12 was also easy to decipher at night. Our series COCKPIT follows the long tradition of these watches with a modern interpretation. Distinctive and unmistakeable.

7000178 COCKPIT 199,00 € - 232 -

7090178 COCKPIT 249,00 € - 233 -

### All COCKPIT Models:

- case stainless steel
- ø 42,5 mm /ø 45,5 mm
- water resistance 5 ATM
- sapphire crystal
- central screw back
- leather strap, buckle
- bracelet stainless steel, butterfly clasp