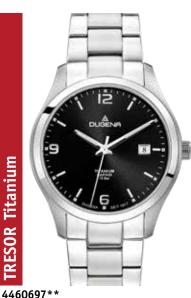

### TITANIUM WATCHES | Series TRESOR TITAN

- case titanium
- ø 39 mm
- water resistance 10 ATM
- sapphire crystal
- central screw back
- bracelet titanium, butterfly clasp

4460697 TRESOR TITANIUM 189,00 € - 301 -

**4460326** Ø 34 mm, mineral crystal **89,95 € - 303 -**

**4460531**ø 39,5 mm, sapphire crystal **129,00 €**- **305** -