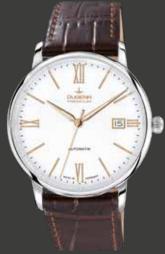

# PREMIUM MECHANIC | Series FESTA ROMA

Bicolored models are PVD plated

**7000194** FESTA ROMA **429,00 € - 011 -**

**7090194**FESTA ROMA **489,00** €
- **014** -

7000196 FESTA ROMA 429,00 € - 012 -

7090196 FESTA ROMA 489,00 € - 015 -

7000195 FESTA ROMA 439,00 € - 013 -