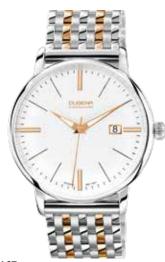

# PREMIUM MECHANIK | Series FESTA KALENDER

Festa "CALENDAR" reliably shows the day of the week, month and date. The Festa top model for the technophile watch enthusiast.

### **All FESTA CALENDAR Models:**

- case stainless steel, ø 40,5 mm
- calibre DP 9100-1, automatic, 26 stones, 40 hours power reserve
- water resistance 5 ATM
- sapphire crystal, domed
- leather strap, buckle
- bracelet stainless steel, butterfly clasp

**7000330**FESTA KALENDER **599,00 €**- **007** -

The movement is fastened in the retaining ring with the help of a strap and a screw.

The winding stem with the attached crown is maintained carefully through the tube into the movement.

**7090330**FESTA KALENDER **659,00 €**- **009** -

7000332
FESTA KALENDER
599,00 €
- 008 -

7090332 FESTA KALENDER 659,00 € - 010 -