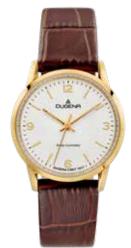

# PREMIUM MECHANIC Series EPSILON AUTOMATIK

Consistent in the continuation of the Epsilon collection, the EPSILON automatic presents itself classic and modern. The matt silver dial with its engine-turned\* zone and the applied numerals underlines the timeless elegance.

### **All EPSILON AUTOMATIC Models:**

- case stainless steel, ø 42,5 mm Calibre DP 9015, automatic, 24 stones,
- 42 hours power reserve
- water resistance 5 ATM
- sapphire crystal, domed
- leather strap, buckle
- bracelet stainless steel, butterfly clasp

Bicolored models are PVD plated.

7000340 **EPSILON** 499,00€ **- 034 -**

7000341 **EPSILON** 499,00€ - 035 -

Many steps are necessary to assemble a mechanical watch. In our example, the bezel is fitted accurately with the press stick.

7090340 **EPSILON** 559,00€ - 036 -

7090341 **EPSILON** 559,00€ - 037 -