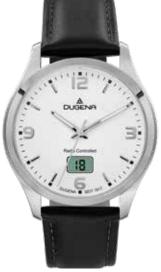

### RADIO CONTROLLED WATCHES

Always on the tick. Sophisticated technology packaged in classic and modern cases made of stainless steel. For people who always keep pace with the times. .

### RADIO CONTROLLED WATCHES | Series TRESOR RADIO CONTROLLED

#### **All TRESOR RADIO-CONTROLLED Models:**

- case stainless steel
- ø 39 mm
- water resistance 10 ATM
- sapphire crystal
- central screw back
- bracelet stainless steel, butterfly clasp

Bicolored models are PVD plated.