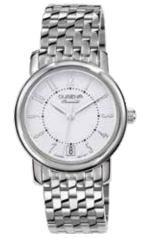

# TRADITIONAL CLASSIC | Series TRESOR

Like no other watch in our collection, TRESOR simply stands for the **DUGENA watch**. Solid, robust and functional, TRESOR is true to our credo "Best quality at best price".

### **All TRESOR Stainless Steel Models:**

- case stainless steel
- ø 39 mm
- water resistance 10 ATM
- sapphire crystal
- central screw back
- leather strap, buckle
- bracelet stainless steel, butterfly clasp

Bicolored models are PVD plated.

4460694 TRESOR 119,00€ - 102 -

4460696 **TRESOR** 129,00€ **- 103 -**

4460691 **TRESOR** 149,00€ - 104 -

4460692 **TRESOR** 149,00€ - 105 -

**TRESOR** 159,00€ **- 106 -**