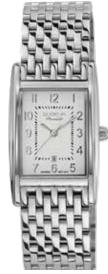

# TRADITIONAL CLASSIC | PREMIUM Series FESTA

Since the 50s, the FESTA Series is an integral part of the DUGENA Collection. Already at that time, the name guaranteed extraordinary quality and reliability.

The quartz watches of the FESTA Series are available as timelessly elegant wristwatches or as distinctive chronographs. DUGENA remains faithful to the long tradition of the FESTA Series.

7000166 **FESTA** 239,00€ - 052 -

7000180 FESTA 259,00€ - 053 -

7000167 **FESTA** 259,00€ - 054 -

7090166 **FESTA** 299,00€ - 055 -

7090180 **FESTA** 299,00€ - 056 -

7090167 **FESTA** 299,00€ - 057 -

### **All FESTA Models:**

- case stainless steel
- ø 38,5 mm / ø 40,5 mm
- water resistance 5 ATM
- sapphire crystal
- central screw back
- leather strap, buckle
- bracelet stainless steel, butterfly clasp