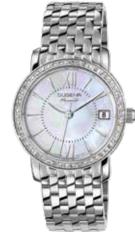

### 7600157

STRAP CROKODILE STYLE braun, 16 mm Buckel stainless steel, gold plated

22,95€

- 094 -

In addition to our existing model TRESOR, which is successfully introduced right now, we like to present the new TRESOR MASTER. Equipped with striking indices and 20 bar water resistance, it appeals to the sporty wearer and sets a clear statement with a significantly larger case and current color accents in the dial.

# TRESOR MASTER

# TRADITIONAL CLASSIC | Series TRESOR MASTER

### **Alle TRESOR MASTER Models:**

- case stainless steel
- ø 42 mm
- water resistance 20 ATM
- sapphire crystal
- central screw back
- leather strap, buckle
- bracelet stainless steel, butterfly clasp

4460971 TRESOR MASTER 159,00 € - 096 -

4460976 TRESOR MASTER 199,00 € - 099 -

4460972 TRESOR MASTER 189,00 € - 097 -

4460973 TRESOR MASTER 189,00 € - 100 -

**4460970**TRESOR MASTER **159,00 € - 095 -**

4460974 TRESOR MASTER 189,00 € - 098 -