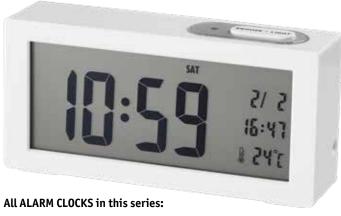

### **ALARM CLOCKS**

### SOUNDLESS QUARTZ-CLOCKS

without Snooze Functiong Page 96
DIGITAL-CLOCKS
with Snooze Function Pages 97/104
SOUNDLESS QUARTZ-CLOCKS
with Snooze Function Pages 98 - 100
TRAVEL CLOCKS Page 101
RADIO CONTROLLED CLOCKS
with Snooze Function Pages 102 - 104