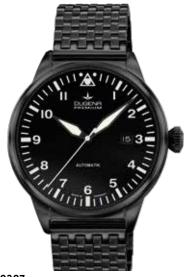

# PREMIUM MECHANIC Series KAPPA 7 AIRTRIP

Inspired by aviation - standing in the tradition of pilot's watches, KAPPA AIRTRIP presents itself in the consequent continuation of the design - black dial with luminescent numerals and hands and - with a look back to the origin - point and triangle at the position of the 12th hour

### All KAPPA 7 AIRTRIP Models:

- case stainless steel, ø 42,5 mm
- calibre DP 9015, automatic, 24 stones,
- 42 power reserve
- water resistance 5 ATM
- sapphire crystal, bombiert
- leather strap, buckle
- bracelet stainless steel,
- butterfly clasp

Black colored models are PVD plated.

7000308 KAPPA 7 AIRTRIP Strap black 539.00€ - 029 -

7000307 539,00€ - 030 -

7000302 KAPPA 1 539,00€ - 022 -

7090300 KAPPA 1 539,00€ - 023 -

7090302 KAPPA 1 619,00 € - 024 -

7090301 KAPPA 1 619,00€ - 026 -

7000303 KAPPA 1 539,00 €\* **- 027 -**

7090303 KAPPA 1 619,00€ - 028 -

7000306 KAPPA 7 AIRTRIP 489,00€ - 031 -

7090307 KAPPA 7 AIRTRIP 619,00€ - 032 -

7090306 KAPPA 7 AIRTRIP 539,00€ - 033 -