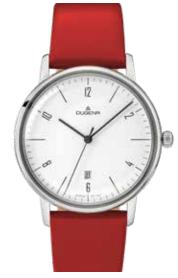

# TRADITIONAL CLASSIC | PREMIUM Series FESTA

Since the 50s, the FESTA Series is an integral part of the DUGENA Collection. Already at that time, the name guaranteed extraordinary quality and reliability.

The quartz watches of the FESTA Series are available as timelessly elegant wristwatches or as distinctive chronographs. DUGENA remains faithful to the long tradition of the FESTA Series.

7000166 **FESTA** 239,00€ - 052 -

7000180 FESTA 259,00€ - 053 -

7000167 **FESTA** 259,00€ - 054 -

7090166 **FESTA** 299,00€ - 055 -

7090180 **FESTA** 299,00€ - 056 -

7090167 **FESTA** 299,00€ - 057 -