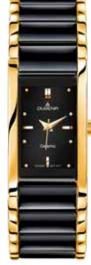

# CERAMIC WATCHES | Series QUADRA CERAMICA

Long lasting and of classic beauty. Elegance meets comfort. Smooth and light, QUADRA CERAMICA nestles against the wrist, adapts to body temperature but never gets too cool or too warm.

### **All QUADRA CERAMICA Models:**

- case ceramic/stainless steel
- 20 x 35 mm
- water resistance 3 ATM
- mineral crystal
- bracelet ceramic/stainless steel, folding clasp

Golden and rosegolden models are PVD plated.

4460769 QUADRA CERAMICA 179,00€ - 277 -

4460506 QUADRA CERAMICA 179,00€ - 275 -

4460507 QUADRA CERAMICA 179,00€ - 278 -

4460590 QUADRA CERAMICA 179,00€ **- 276 -**

4460591 QUADRA CERAMICA 179,00€ - 279 -