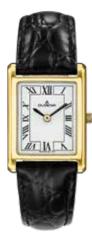

# MODERN CLASSIC | PREMIUM Series DESSAU CARRÉE

### All DESSAU CARRÉE Models:

- case stainless steel
- 32.5 x 32.5 mm
- water resistance 5 ATM
- sapphire crystal
- back 4-sided screwed
- leather strap, buckle
- bracelet stainless steel, butterfly clasp

A square watch? At first glance unusual, almost unfamiliar - a watch is associated with a circle by most people. Nevertheless, the DESSAU CARRÉE is particularly popular with women although designed as a men's watch.

7000140 DESSAU CARRÉE 224,00€ **- 191 -**

7090140 DESSAU CARRÉE 249,00€ **- 192 -**

7000142 DESSAU CARRÉE 224,00€ - 193 -

7090142 DESSAU CARRÉE 249,00€ - 194 -