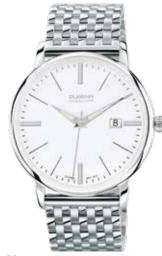

# PREMIUM MECHANIC | Series FESTA KLASSIK

The Festa series has been a fundamental element of the Dugena collection since the 1950s. Even then the name was a synonym for exceptional quality and reliability. Equipped with our premium automatic calibres, the Festa is available in the varieties Classic, Calendar, Roma and Quadra. The screwed-on sapphire crystal back allows the watch connoisseur to enjoy a fascinating look into the inner workings.

7000190 FESTA KLASSIK 429,00€ - 001 -

7000192 FESTA KLASSIK 429,00€ - 002 -

# All FESTA CLASSIC Models:

- case stainless steel, ø 38,5 mm
- calibre DP 9015, automatic, 24 stones,
- 42 hours power reserve water resistance 5 ATM
- sapphire crystal, domed
- leather strap, buckle
- bracelet stainless steel,
- butterfly clasp