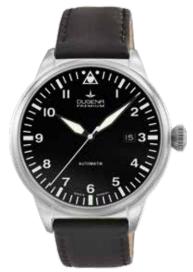

# PREMIUM MECHANIC Series KAPPA 7 AIRTRIP

Inspired by aviation - standing in the tradition of pilot's watches, KAPPA AIRTRIP presents itself in the consequent continuation of the design - black dial with luminescent numerals and hands and - with a look back to the origin - point and triangle at the position of the 12th hour

### All KAPPA 7 AIRTRIP Models:

- case stainless steel, ø 42,5 mm
- calibre DP 9015, automatic, 24 stones,
- 42 power reserve
- water resistance 5 ATM
- sapphire crystal, bombiert
- leather strap, buckle
- bracelet stainless steel,
- butterfly clasp

Black colored models are PVD plated.

7000308 KAPPA 7 AIRTRIP Strap black 539.00€ - 029 -

7000307 539,00€ - 030 -

7000302 KAPPA 1 539,00€ - 022 -

7090300 KAPPA 1 539,00€ - 023 -

7090302 KAPPA 1 619,00 € - 024 -

7090301 KAPPA 1 619,00€ - 026 -

7000303 KAPPA 1 539,00 €\* **- 027 -**

7090303 KAPPA 1 619,00€ - 028 -

7000306 KAPPA 7 AIRTRIP 489,00€ - 031 -

7090307 KAPPA 7 AIRTRIP 619,00€ - 032 -

7090306 KAPPA 7 AIRTRIP 539,00€ - 033 -