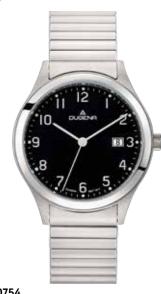

# COMFORT LINE | Series MOMA COMFORT

MOMA with leather strap can be found on page 45.

### All MOMA Models:

- case stainless steel
- ø 33 mm / ø 37 mm
- water resistance 3 ATM
- mineral crystal
- stainless steel expansion bracelet

**4460749**MOMA COMFORT **79,95 €**- **222** -

**4460751**MOMA COMFORT **79,95 €**- **224** -