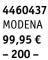

### All MODENA Models:

- case stainless steel
- ø 29 mm
- water resistance3 ATM
- mineral crystal
- leather strap, buckle
- milanaise mesh bracelet, folding clasp

Golden models are PVD plated.

Almost irresistible - the high wearing comfort of the series MODENA. The very flat, elegant cases fit gently, the outlines are pleasing the eye and the wrist. MODENA is not only a reliable timepiece but also jewelry of the most beautiful kind.

4460438 MODENA 109,00€ - 201 -

4460439 MODENA 109,00€ - 202 -

4460440 MODENA 119,00€ - 203 -