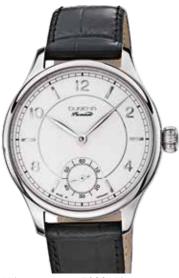

# PREMIUM MECHANIC | Series EPSILON MANUAL WINDING

### **All EPSILON Manual Winding Models:**

- case stainless steel, ø 42 mm
- Calibre DP 6314, manual winding, 17 stones, 48 power reserve
- water resistance 5 ATM
- sapphire crystal, domed

- leather strap, buckle
- bracelet stainless steel, butterfly clasp

Bicolored models are PVD plated.

The EPSILON series takes up the typical dial design of a pocket watch and this way creates a modern classic: distinguished but concise and traditional, which is why it is refreshingly up to date.

7000055 **EPSILON 1** 499,00€ - 038 -

7000058 **EPSILON 4** 499,00€ - 039 -

7000057 **EPSILON 3** 499,00€ - 040 -

7090055 **EPSILON 1** 559,00€ - 041 -

7090058 **EPSILON 4** 559,00€ - 042 -

7090057 **EPSILON 3** 559,00€ - 043 -