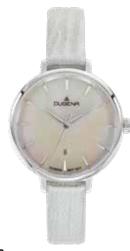

# TRADITIONAL CLASSIC | Series TRESOR

Like no other watch in our collection, TRESOR simply stands for the **DUGENA watch**. Solid, robust and functional, TRESOR is true to our credo "Best quality at best price".

### **All TRESOR Stainless Steel Models:**

- case stainless steel
- ø 39 mm
- water resistance 10 ATM
- sapphire crystal
- central screw back
- leather strap, buckle
- bracelet stainless steel, butterfly clasp

# TRADITIONAL CLASSIC | Series TRESOR WOMAN

The ladies' model is just as down-to-earth and robust and convinces with its sporty elegance. A watch for every outfit with a small fashion statement in the leather-strap variant. The calfskin strap with a saffiano pattern gives the watch its fashionable kick.

4460866 TRESOR WOMAN 119,00 € - 112 -

4460864 TRESOR WOMAN 119,00 € - 113 -

4460867 TRESOR WOMAN 149,00 € - 115 -

4460865 TRESOR WOMAN 129,00 € - 114 -

4460868 TRESOR WOMAN 159,00 € - 116 -