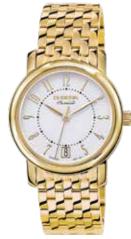

# TRADITIONAL CLASSIC | Series TRESOR

Like no other watch in our collection, TRESOR simply stands for the **DUGENA watch**. Solid, robust and functional, TRESOR is true to our credo "Best quality at best price".

### **All TRESOR Stainless Steel Models:**

- case stainless steel
- ø 39 mm
- water resistance 10 ATM
- sapphire crystal
- central screw back
- leather strap, buckle
- bracelet stainless steel, butterfly clasp

Bicolored models are PVD plated.

4460694 TRESOR 119,00€ - 102 -

4460696 **TRESOR** 129,00€ **- 103 -**

4460691 **TRESOR** 149,00€ - 104 -

4460692 **TRESOR** 149,00€ - 105 -

**TRESOR** 159,00€ **- 106 -**