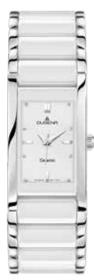

# CERAMIC WATCHES | Series QUADRA SUPERIOR

### **All QUADRA SUPERIOR Models:**

- case ceramic
- back stainless steel
- 22 x 31 mm / 29 x 41 mm
- water resistance 3 ATM
- mineral crystal
- bracelet ceramic, butterfly clasp

**4460539**QUADRA SUPERIOR **149,00 €**- **280** -

4460538 QUADRA SUPERIOR 149,00 € - 281 -