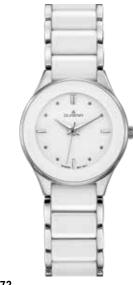

# CERAMIC WATCHES | Series QUADRA CERAMICA

Long lasting and of classic beauty. Elegance meets comfort. Smooth and light, QUADRA CERAMICA nestles against the wrist, adapts to body temperature but never gets too cool or too warm.

### **All QUADRA CERAMICA Models:**

- case ceramic/stainless steel
- 20 x 35 mm
- water resistance 3 ATM
- mineral crystal
- bracelet ceramic/stainless steel, folding clasp

Golden and rosegolden models are PVD plated.

4460769 QUADRA CERAMICA 179,00€ - 277 -

4460506 QUADRA CERAMICA 179,00€ - 275 -

4460507 QUADRA CERAMICA 179,00€ - 278 -

4460590 QUADRA CERAMICA 179,00€ **- 276 -**

4460591 QUADRA CERAMICA 179,00€ - 279 -