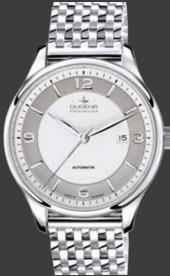

# TRADITIONAL CLASSIC | PREMIUM Series FESTA

Since the 50s, the FESTA Series is an integral part of the DUGENA Collection. Already at that time, the name guaranteed extraordinary quality and reliability.

The quartz watches of the FESTA Series are available as timelessly elegant wristwatches or as distinctive chronographs. DUGENA remains faithful to the long tradition of the FESTA Series.

7000166 **FESTA** 239,00€ - 052 -

7000180 FESTA 259,00€ - 053 -

7000167 **FESTA** 259,00€ - 054 -

7090166 **FESTA** 299,00€ - 055 -

7090180 **FESTA** 299,00€ - 056 -

7090167 **FESTA** 299,00€ - 057 -