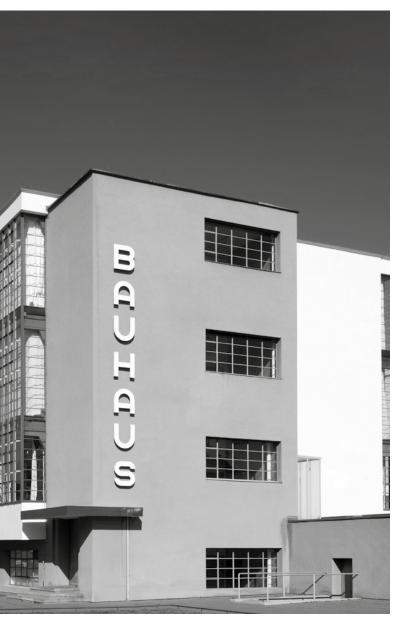

# MODERN CLASSIC

"Form follows function."

the main focus.

This famous phrase of the American

defining expression of Bauhaus style

in a new interpretation. In particular,

product design and functionality were

architect Louis Sullivan was also a

Our new model Manhattan interprets

design. Without leaving the clear line

Manhattan skilfully sets small colored

accents in the dial. The red quilted calf

gives the watch a sporty, elegant look.

leather strap, discreetly perforated,

the Bauhaus theme in a fresh new

### All DESSAU Models:

- case stainless steel
- ø 38,5 mm / ø 40,5 mm
- water resistance 3 ATM
- acrylic
- central screw back
- leather strap, buckle
- milanaise mesh bracelet, folding clasp

100 years Bauhaus - a century of reduced colors, clean lines and functionality. The Bauhaus celebrates - we celebrate too with a special anniversary offer!