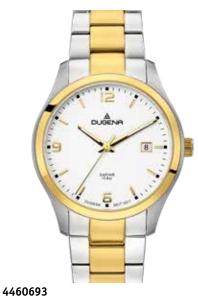

# TRADITIONAL CLASSIC | Series TRESOR

Like no other watch in our collection, TRESOR simply stands for the **DUGENA watch**. Solid, robust and functional, TRESOR is true to our credo "Best quality at best price".

### **All TRESOR Stainless Steel Models:**

- case stainless steel
- ø 39 mm
- water resistance 10 ATM
- sapphire crystal
- central screw back
- leather strap, buckle
- bracelet stainless steel, butterfly clasp

Bicolored models are PVD plated.

4460694 TRESOR 119,00€ - 102 -

4460696 **TRESOR** 129,00€ **- 103 -**

4460691 **TRESOR** 149,00€ - 104 -

4460692 **TRESOR** 149,00€ - 105 -

**TRESOR** 159,00€ **- 106 -**