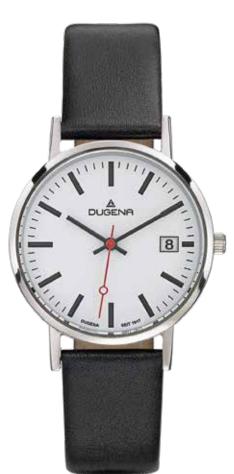

# TRADITIONAL CLASSIC | PREMIUM Series FESTA

Since the 50s, the FESTA Series is an integral part of the DUGENA Collection. Already at that time, the name guaranteed extraordinary quality and reliability.

The quartz watches of the FESTA Series are available as timelessly elegant wristwatches or as distinctive chronographs. DUGENA remains faithful to the long tradition of the FESTA Series.

7000166 **FESTA** 239,00€ - 052 -