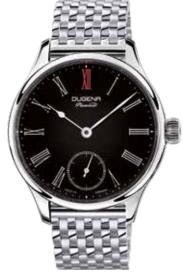

# PREMIUM MECHANIC | Series EPSILON MANUAL WINDING

7090115 mit Metallband 559,00€

### All EPSILON Manual Winding Models:

- case stainless steel, ø 42 mm
- Calibre DP 6314, manual winding, 17 stones, 48 power reserve
- water resistance 5 ATM
- sapphire crystal, domed
- leather strap, buckle
- bracelet stainless steel, butterfly clasp

Bicolored models are PVD plated.

7000114 **EPSILON 7** 499,00€ - 044 -

7090114 with bracelet 559,00€ - 045 -

7000116 **EPSILON 9** 499,00€ - 048 -

7090116 with bracelet 559,00€ - 049 -

7000115 **EPSILON 8** 499,00€ - 046 -

7090115 with bracelet 559,00€ - 047 -

7000117 **EPSILON 10** 499,00€ - 050 -

7090117 with bracelet 559,00€ - 051 -