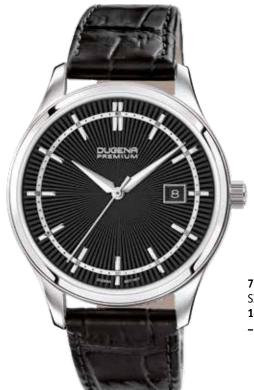

# TRADITIONAL CLASSIC | PREMIUM Series | MINOR

The famous Dugena commercial of the fifties puts it in a nutshell: Good taste can be recognized by a few details. By the cuffs, the shoes or the noble writing instrument. But especially by the watch.

"The perfect Dugena for every wrist" was the conclusion at that time. This is still the case today. Our elegant watches complete the wardrobe for every occasion. Uncompromising. Timeless. Elegant.

7000245 MINOR 199,00€ - 064 -

7000248 MINOR 199,00€ - 065 -

7000247 MINOR 199,00€ - 066 -

7090245 MINOR 249,00€ - 067 -

7090248 MINOR 249,00€ - 068 -

7090247 MINOR 249,00€ - 069 -

# TRADITIONAL CLASSIC | PREMIUM Series MINOR CHRONO

### All MINOR Models:

- case stainless steel
- ø 40,5 mm
- water resistance 5 ATM
- sapphire crystal
- central screw back

- leather strap, buckle
- bracelet stainless steel, butterfly clasp

Bicolored models are PVD plated.

7000240 MINOR CHRONO 249,00€ - 070 -

7000243 MINOR CHRONO 249,00€ - 071 -

7000242 MINOR CHRONO 249,00€ - 072 -

7090240 MINOR CHRONO 299,00€ - 073 -

7090243 MINOR CHRONO 299,00€ - 074 -

7090242 MINOR CHRONO 299,00€ - 075 -