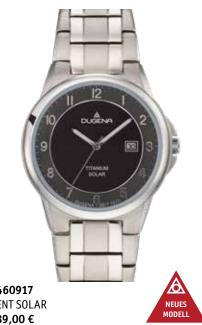

### TITANIUM WATCHES | Series GENT FUNK and GENT SOLAR

Although batteries are more durable today, they need to be changed at regular intervals. An alternative to the battery are solar based watches. The sunlight ensures that the watch always works perfectly. The light is converted by photosensitive solar cells into energy and passed on to the quartz movement. Therefore, solar watches are environmentally friendly and economical.

#### **All GENT SOLAR Models:**

- case titanium
- ø 39,5 mm
- water resistance 5 ATM
- sapphire crystal
- bracelet titanium, butterfly clasp

**AVAILABLE in May 2019** 

- 289 -

**AVAILABLE in May 2019** 

<sup>\*</sup> Product description and serial number on page 84/RADIO-CONTROLLED WATCHES