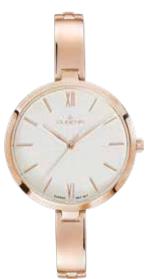

# TRADITIONAL CLASSIC | Series VEGA

### All VEGA Models:

- case stainless steel
- ø 28,5 mm
- water resistance 5 ATM
- mineral crystal
- leather strap, buckle
- bracelet stainless steel, butterfly clasp

Bicolored and golden models are PVD plated.

One of our bestsellers: High quality and full of character - VEGA for the sporty, classic type.

4460715 VEGA 99,95€ **- 144 -**

4460713 VEGA 89,95€ **- 145 -**

4460716 VEGA 109,00€ **- 146 -**

4460717 VEGA 119,00€ - 147 -