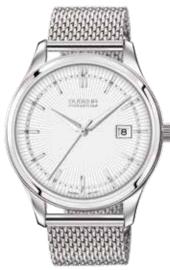

# TRADITIONAL CLASSIC | PREMIUM Series SINOR

Not for purists: With the filigree, radiant dial and fine minute graduation, our model SINOR combines urban lifestyle with deliberate elegance.

### All SINOR Models:

- case stainless steel
- ø 41 mm
- water resistance 5 ATM
- sapphire crystal
- · central screw back
- leather strap, buckle
- milanaise mesh bracelet, folding clasp

7000211 SINOR 149,00€ - 083 -

7090210 SINOR 149,00€ - 084 -

7090211 SINOR 149,00€ - 085 -