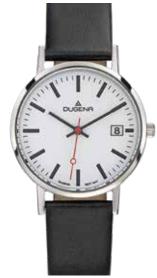

# TRADITIONAL CLASSIC | PREMIUM Series FESTA

Since the 50s, the FESTA Series is an integral part of the DUGENA Collection. Already at that time, the name guaranteed extraordinary quality and reliability.

The quartz watches of the FESTA Series are available as timelessly elegant wristwatches or as distinctive chronographs. DUGENA remains faithful to the long tradition of the FESTA Series.

7000166 **FESTA** 239,00€ - 052 -