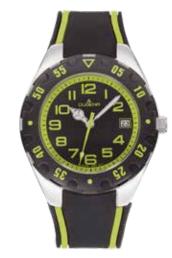

### CHILDREN WATCHES | Series DIVER JUNIOR

DIVER JUNIOR consciously follows the lead of the great diver for gentlemen. With a stainless steel case and a water-resistance of 10 ATM plus a rotating bezel, it is just a reliable and robust companion in everyday life like the model for grown ups. A watch for tough, little guys.

#### Alle DIVER JUNIOR Modelle:

- case stainless steel
- ø 36,5 mm
- water resistance 10 ATM
- mineral crystal
- siliconestrap, buckle

wgena Widz Watches

4460890 **DIVER JUNIOR** 49,95€ - 332 -

4460891 **DIVER JUNIOR** 49,95€ - 333 -

4460892 **DIVER JUNIOR** 49,95€ - 334 -

The first, relatively simple chronometers were water clocks, sun dials and hourglasses. By the year 1000, Pope Sylvester I is said to have built the first gear train clock. In historiography, these watches were first mentioned by poets and philosophers by 1300 A.D.