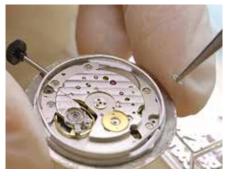

The movement is screwed tight in the housing. In the next step the rotor is put on and fixed. The underlying spring is pulled up automatically in small steps with the movements of the wearer.

In our watches, we only use high-quality blanks from renowned international manufacturers. These are taken apart in Meisenheim and given different finishes. They are then re-enclosed once again and regulated in accordance with our strict specifications.

Each dial is carefully freed of dust particles with a special plasticine.