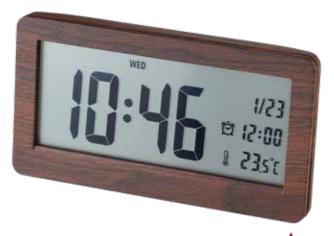

### **ALARM CLOCKS**

### SOUNDLESS QUARTZ-CLOCKS

without Snooze Functiong Page 96
DIGITAL-CLOCKS
with Snooze Function Pages 97/104
SOUNDLESS QUARTZ-CLOCKS
with Snooze Function Pages 98 - 100
TRAVEL CLOCKS Page 101
RADIO CONTROLLED CLOCKS
with Snooze Function Pages 102 - 104