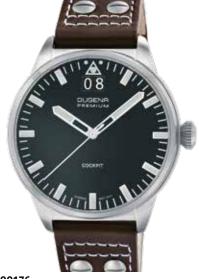

# SPORT LINE | PREMIUM Series COCKPIT

With the dawn of the age of powered flight, special wrist watches were created for pilots. In the open cockpit they were important instruments with which to tell the time and to navigate. The watch faces are traditionally high-contrast, the crowns large. The traditional triangle at the 12 was also easy to decipher at night. Our series COCKPIT follows the long tradition of these watches with a modern interpretation. Distinctive and unmistakeable.

7000178 COCKPIT 199,00 € - 232 -

7090178 COCKPIT 249,00 € - 233 -

### All COCKPIT Models:

- case stainless steel
- ø 42,5 mm /ø 45,5 mm
- water resistance 5 ATM
- sapphire crystal
- central screw back
- leather strap, buckle
- bracelet stainless steel, butterfly clasp

7000179 COCKPIT CHRONO 249,00 € - 234 - DOITO

7090179 COCKPIT CHRONO 299,00 € - 235 -

7000176 COCKPIT XL 299,00 € - 236 -