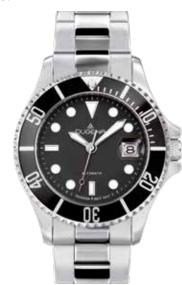

# SPORT LINE | Series DIVER

Tall, masculine, sporty and pretty flashy. DIVER joins any activity. With 30 ATM water resistance, DIVER quartz is the perfect companion for any beach party.

### **All DIVER Models:**

- case stainless steel
- ø 40 mm
- water resistance 10 to 30 ATM
- screw down crown
- mineral crystal
- screw back or display back
- bracelet stainless steel, folding clasp with security lock

Bicolored models are PVD plated.

4460774 DIVER 109,00€ **- 237 -**

4460775 **DIVER** 109,00€ **- 238 -**

4460588 DIVER 229,00€ **- 239 -**

4460512 DIVER 229,00€ **- 240 -**

4460776 **DIVER** 239,00€ - 241 -