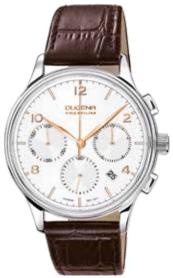

# TRADITIONAL CLASSIC | PREMIUM Series FESTA

Since the 50s, the FESTA Series is an integral part of the DUGENA Collection. Already at that time, the name guaranteed extraordinary quality and reliability.

The quartz watches of the FESTA Series are available as timelessly elegant wristwatches or as distinctive chronographs. DUGENA remains faithful to the long tradition of the FESTA Series.

7000166 **FESTA** 239,00€ - 052 -