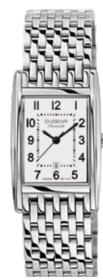

# PREMIUM MECHANIC Series KAPPA 1

Mechanical movements, also known as calibers, have always got watch lovers' hearts ticking faster. It is their precision in conjunction with their aesthetics that fascinate, and it is certainly for this reason that they are considered milestones in precision mechanics.

In our watches, we only use high-quality blanks from renowned international manufacturers. These are taken apart in Meisenheim and given different finishes. They are then re-enclosed once again and regulated in accordance with our strict specifications.

Each dial is carefully freed of dust particles with a special plasticine.

### All KAPPA 1 Models:

- case stainless steel, ø 42,5 mm calibre DP 9015, automatic, 24 stones, 42 power reserve
- water resistance 5 ATM
- sapphire crystal, bombiert
- leather strap, buckle
- bracelet stainless steel, butterfly clasp

Black colored models are PVD plated.

7000300 KAPPA 1 489,00€ - 021 -

7000301 KAPPA 1 539,00€ - 025 -

Black colored models are PVD plated.

7000308 KAPPA 7 AIRTRIP Strap black 539.00€ - 029 -

7000307 539,00€ - 030 -

7000302 KAPPA 1 539,00€ - 022 -

7090300 KAPPA 1 539,00€ - 023 -

7090302 KAPPA 1 619,00 € - 024 -

7090301 KAPPA 1 619,00€ - 026 -

7000303 KAPPA 1 539,00 €\* **- 027 -**

7090303 KAPPA 1 619,00€ - 028 -

7000306 KAPPA 7 AIRTRIP 489,00€ - 031 -

7090307 KAPPA 7 AIRTRIP 619,00€ - 032 -

7090306 KAPPA 7 AIRTRIP 539,00€ - 033 -