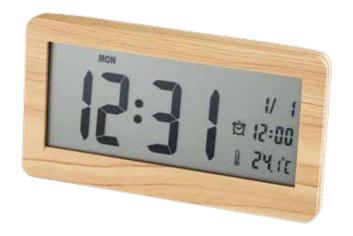

### **ALARM CLOCKS**

### SOUNDLESS QUARTZ-CLOCKS

without Snooze Functiong Page 96
DIGITAL-CLOCKS
with Snooze Function Pages 97/104
SOUNDLESS QUARTZ-CLOCKS
with Snooze Function Pages 98 - 100
TRAVEL CLOCKS Page 101
RADIO CONTROLLED CLOCKS
with Snooze Function Pages 102 - 104