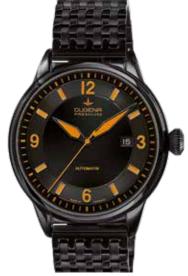

# PREMIUM MECHANIC Series KAPPA 7 AIRTRIP

Inspired by aviation - standing in the tradition of pilot's watches, KAPPA AIRTRIP presents itself in the consequent continuation of the design - black dial with luminescent numerals and hands and - with a look back to the origin - point and triangle at the position of the 12th hour

### All KAPPA 7 AIRTRIP Models:

- case stainless steel, ø 42,5 mm
- calibre DP 9015, automatic, 24 stones,
- 42 power reserve
- water resistance 5 ATM
- sapphire crystal, bombiert
- leather strap, buckle
- bracelet stainless steel,
- butterfly clasp

Black colored models are PVD plated.

7000308 KAPPA 7 AIRTRIP Strap black 539.00€ - 029 -

7000307 539,00€ - 030 -

7000302 KAPPA 1 539,00€ - 022 -

7090300 KAPPA 1 539,00€ - 023 -

7090302 KAPPA 1 619,00 € - 024 -

7090301 KAPPA 1 619,00€ - 026 -

7000303 KAPPA 1 539,00 €\* **- 027 -**

7090303 KAPPA 1 619,00€ - 028 -

7000306 KAPPA 7 AIRTRIP 489,00€ - 031 -

7090307 KAPPA 7 AIRTRIP 619,00€ - 032 -

7090306 KAPPA 7 AIRTRIP 539,00€ - 033 -