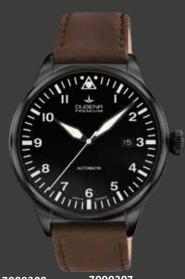

# SPORT LINE | PREMIUM Series COCKPIT

With the dawn of the age of powered flight, special wrist watches were created for pilots. In the open cockpit they were important instruments with which to tell the time and to navigate. The watch faces are traditionally high-contrast, the crowns large. The traditional triangle at the 12 was also easy to decipher at night. Our series COCKPIT follows the long tradition of these watches with a modern interpretation. Distinctive and unmistakeable.

### All COCKPIT Models:

- case stainless steel
- ø 42,5 mm /ø 45,5 mm
- water resistance 5 ATM
- sapphire crystal
- central screw back
- leather strap, buckle
- bracelet stainless steel, butterfly clasp

7000179 COCKPIT CHRONO 249,00 € - 234 - DOITO

7090179 COCKPIT CHRONO 299,00 € - 235 -

7000176 COCKPIT XL 299,00 € - 236 -