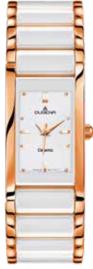

# CERAMIC WATCHES | Series AMICA CERAMICA

AMICA CERAMICA - for those who prefer a round shape. The clear, reduced dial with applied dot and dash indices emphasizes the fine elegance of this watch. Restrainedly puristic but softer and more emotional than her rectangular sister, she becomes an eye-catcher on the wrist.

### **All AMICA CERAMICA Models:**

- case ceramic/stainless steel
- ø 29 mm
- water resistance 3 ATM
- mineral crystal
- bracelet ceramic/stainless steel, folding clasp

Golden and rosegolden models are PVD plated.

**4460772**AMICA CERAMICA **169,00 €**- **271** -

4460770 AMICA CERAMICA 169,00 € - 273 -

**4460773**AMICA CERAMICA **169,00** €
- **272** -

**4460771**AMICA CERAMICA **169,00 €**- **274** -