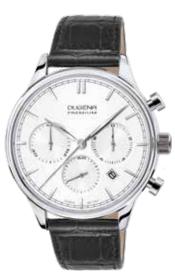

# TRADITIONAL CLASSIC | PREMIUM Series FESTA CHRONO

Bicolored models are PVD plated.

7000168 FESTA CHRONO 309,00 € - 058 -

7000181 FESTA CHRONO 309,00 € - 059 -

7090181 FESTA CHRONO 359,00 € - 062 -

7000169 FESTA CHRONO 319,00 € - 060 -

**7090169**FESTA CHRONO **379,00 €**- **063** -