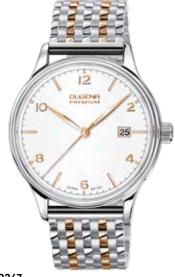

# PREMIUM MECHANIK | Series FESTA KALENDER

Festa "CALENDAR" reliably shows the day of the week, month and date. The Festa top model for the technophile watch enthusiast.

**7000330**FESTA KALENDER **599,00 €**- **007** -

The movement is fastened in the retaining ring with the help of a strap and a screw.

The winding stem with the attached crown is maintained carefully through the tube into the movement.

**7090330**FESTA KALENDER **659,00 €**- **009** -

7000332
FESTA KALENDER
599,00 €
- 008 -

7090332 FESTA KALENDER 659,00 € - 010 -