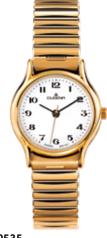

# COMFORT LINE | Modellreihe BARI

Striking classic, easy to read and comfortable - BARI is the classic expansion watch and one of our absolute bestselling watches. Small polished effects on the bracelets refine the drawstring and give BARI an elegant touch.

# • ø 28 mm / ø 37 mm

• case stainless steel

All BARI Models:

- water resistance 5 ATM
- mineral crystal
- · stainless steel expansion bracelet

Bicolored and golden models are PVD plated.

4460756 BARI 69,95€ - 215 -

4460757 BARI 79,95€ **- 216 -**

4460758 BARI 79,95€ **- 217 -**

4460753 BARI 69,95€ - 218 -

4460754 BARI 69,95€ - 219 -

4460755 BARI 79,95€ **- 220 -**