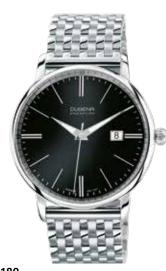

# TRADITIONAL CLASSIC | PREMIUM Series FESTA

Since the 50s, the FESTA Series is an integral part of the DUGENA Collection. Already at that time, the name guaranteed extraordinary quality and reliability.

The quartz watches of the FESTA Series are available as timelessly elegant wristwatches or as distinctive chronographs. DUGENA remains faithful to the long tradition of the FESTA Series.

7000166 **FESTA** 239,00€ - 052 -

7000180 FESTA 259,00€ - 053 -

7000167 **FESTA** 259,00€ - 054 -

7090166 **FESTA** 299,00€ - 055 -

7090180 **FESTA** 299,00€ - 056 -

7090167 **FESTA** 299,00€ - 057 -