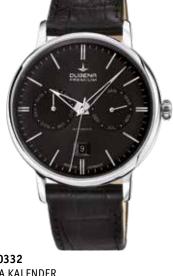

# PREMIUM MECHANIK | Series FESTA KALENDER

Festa "CALENDAR" reliably shows the day of the week, month and date. The Festa top model for the technophile watch enthusiast.

### **All FESTA CALENDAR Models:**

- case stainless steel, ø 40,5 mm
- calibre DP 9100-1, automatic, 26 stones, 40 hours power reserve
- water resistance 5 ATM
- sapphire crystal, domed
- leather strap, buckle
- bracelet stainless steel, butterfly clasp

**7000330**FESTA KALENDER **599,00 €**- **007** -

The movement is fastened in the retaining ring with the help of a strap and a screw.

The winding stem with the attached crown is maintained carefully through the tube into the movement.

**7090330**FESTA KALENDER **659,00 €**- **009** -

7000332
FESTA KALENDER
599,00 €
- 008 -

7090332 FESTA KALENDER 659,00 € - 010 -