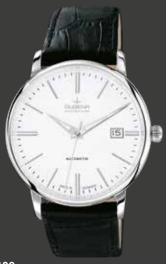

# PREMIUM MECHANIC | Series FESTA KLASSIK

The Festa series has been a fundamental element of the Dugena collection since the 1950s. Even then the name was a synonym for exceptional quality and reliability. Equipped with our premium automatic calibres, the Festa is available in the varieties Classic, Calendar, Roma and Quadra. The screwed-on sapphire crystal back allows the watch connoisseur to enjoy a fascinating look into the inner workings.

7000190 FESTA KLASSIK 429,00€ - 001 -

7000192 FESTA KLASSIK 429,00€ - 002 -

# All FESTA CLASSIC Models:

- case stainless steel, ø 38,5 mm
- calibre DP 9015, automatic, 24 stones,
- 42 hours power reserve water resistance 5 ATM
- sapphire crystal, domed
- leather strap, buckle
- bracelet stainless steel,
- butterfly clasp