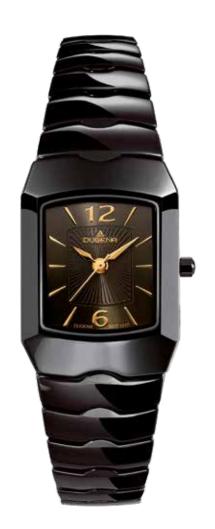

# CERAMIC WATCHES | Series QUADRA SUPERIOR

### **All QUADRA SUPERIOR Models:**

- case ceramic
- back stainless steel
- 22 x 31 mm / 29 x 41 mm
- water resistance 3 ATM
- mineral crystal
- bracelet ceramic, butterfly clasp

**4460539**QUADRA SUPERIOR **149,00 €**- **280** -

4460538 QUADRA SUPERIOR 149,00 € - 281 -