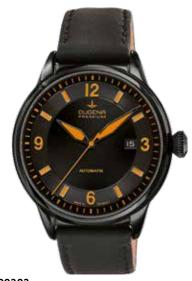

# PREMIUM MECHANIC Series KAPPA 7 AIRTRIP

Inspired by aviation - standing in the tradition of pilot's watches, KAPPA AIRTRIP presents itself in the consequent continuation of the design - black dial with luminescent numerals and hands and - with a look back to the origin - point and triangle at the position of the 12th hour

### All KAPPA 7 AIRTRIP Models:

- case stainless steel, ø 42,5 mm
- calibre DP 9015, automatic, 24 stones,
- 42 power reserve
- water resistance 5 ATM
- sapphire crystal, bombiert
- leather strap, buckle
- bracelet stainless steel,
- butterfly clasp

Black colored models are PVD plated.

7000308 KAPPA 7 AIRTRIP Strap black 539.00€ - 029 -

7000307 539,00€ - 030 -

7000302 KAPPA 1 539,00€ - 022 -

7090300 KAPPA 1 539,00€ - 023 -

7090302 KAPPA 1 619,00 € - 024 -

7090301 KAPPA 1 619,00€ - 026 -

7000303 KAPPA 1 539,00 €\* **- 027 -**

7090303 KAPPA 1 619,00€ - 028 -

7000306 KAPPA 7 AIRTRIP 489,00€ - 031 -

7090307 KAPPA 7 AIRTRIP 619,00€ - 032 -

7090306 KAPPA 7 AIRTRIP 539,00€ - 033 -