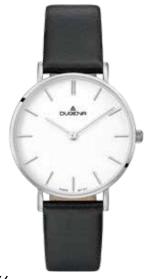

# MODERN CLASSIC | Modellreihe LINÉE

4460745 LINÉE 119,00 € - 204 -

4460747 LINÉE 129,00 € - 205 -

4460838 LINÉE 129,00 € - 206 -

### All LINÉE Models:

- case stainless steel• ø 33,5 mm
- water resistance 3 ATM
- sapphire crystal
- leather strap, buckle
- milanaise mesh bracelet, folding clasp

Golden, rosegolden and black models are PVD plated.

LINÉE - The name already reveals the delicate softness of this watch. Clear, puristic and modern.

4460746 LINÉE 119,00€ - 208 -

4460926 LINÉE 129,00€ - 209 -

4460925 LINÉE 119,00€ **- 210 -**

**AVAILABLE** in May 2019