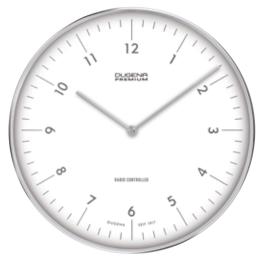

# ${\color{red}\textbf{modern classic | PREMIUM Series}} \ \, {\color{red}\textbf{DESSAU CHRONO}}$

### All DESSAU Models:

- case stainless steel
- ø 38,5 mm / ø 40,5 mm
- water resistance 3 ATM
- acrylic
- central screw back
- leather strap, buckle
- milanaise mesh bracelet, folding clasp

100 years Bauhaus - a century of reduced colors, clean lines and functionality. The Bauhaus celebrates - we celebrate too with a special anniversary offer!

7000238 DESSAU 169,00 € 100 years Bauhaus - 187 -

7090238
DESSAU
189,00 € 100 years Bauhaus
- 188 -

7000239
DESSAU CHRONO
224,00 €
- 189 -

**7090239**DESSAU CHRONO **249,00 €**- **190** -