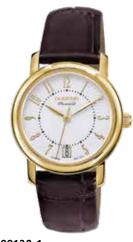

# TRADITIONAL CLASSIC | PREMIUM Series FESTA

Since the 50s, the FESTA Series is an integral part of the DUGENA Collection. Already at that time, the name guaranteed extraordinary quality and reliability.

The quartz watches of the FESTA Series are available as timelessly elegant wristwatches or as distinctive chronographs. DUGENA remains faithful to the long tradition of the FESTA Series.

7000166 **FESTA** 239,00€ - 052 -