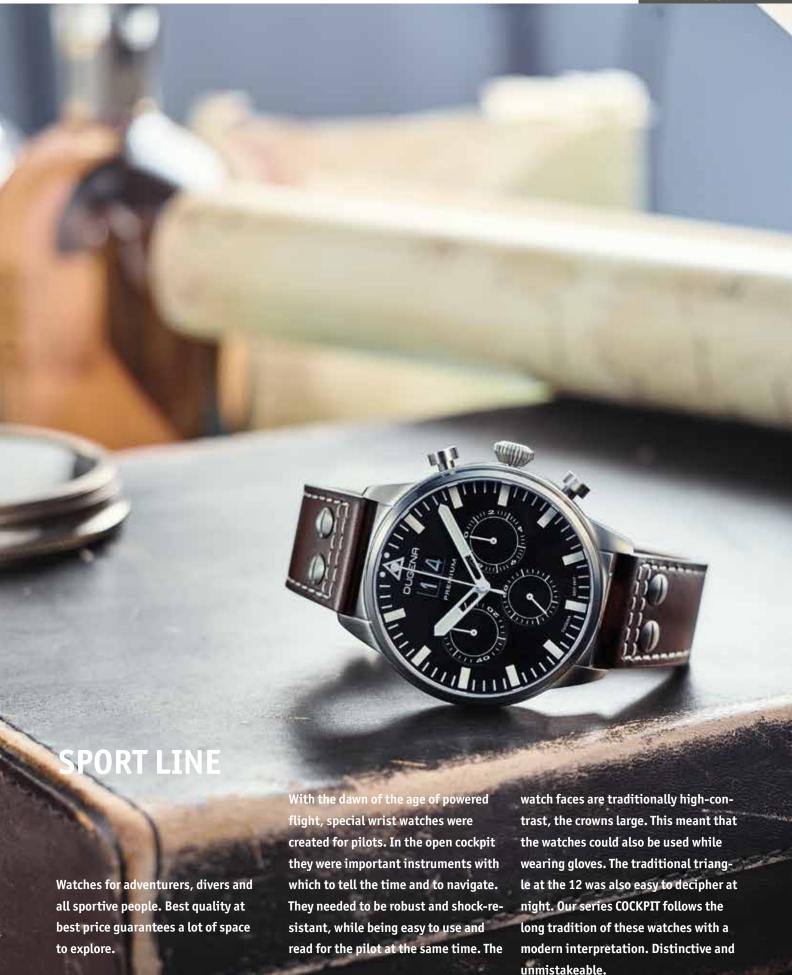

# SPORT LINE | PREMIUM Series COCKPIT

With the dawn of the age of powered flight, special wrist watches were created for pilots. In the open cockpit they were important instruments with which to tell the time and to navigate. The watch faces are traditionally high-contrast, the crowns large. The traditional triangle at the 12 was also easy to decipher at night. Our series COCKPIT follows the long tradition of these watches with a modern interpretation. Distinctive and unmistakeable.

7000178 COCKPIT 199,00 € - 232 -

7090178 COCKPIT 249,00 € - 233 -

### All COCKPIT Models:

- case stainless steel
- ø 42,5 mm /ø 45,5 mm
- water resistance 5 ATM
- sapphire crystal
- central screw back
- leather strap, buckle
- bracelet stainless steel, butterfly clasp

7000179 COCKPIT CHRONO 249,00 € - 234 - DOITO

7090179 COCKPIT CHRONO 299,00 € - 235 -

7000176 COCKPIT XL 299,00 € - 236 -