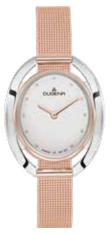

# TRADITIONAL CLASSIC | PREMIUM Series SINOR

Not for purists: With the filigree, radiant dial and fine minute graduation, our model SINOR combines urban lifestyle with deliberate elegance.

### All SINOR Models:

- case stainless steel
- ø 41 mm
- water resistance 5 ATM
- sapphire crystal
- · central screw back
- leather strap, buckle
- milanaise mesh bracelet, folding clasp

7000211 SINOR 149,00€ - 083 -

7090210 SINOR 149,00€ - 084 -

7090211 SINOR 149,00€ - 085 -