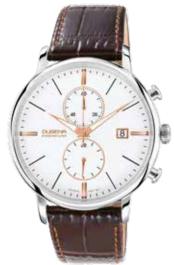

# TRADITIONAL CLASSIC | PREMIUM Series FESTA

Since the 50s, the FESTA Series is an integral part of the DUGENA Collection. Already at that time, the name guaranteed extraordinary quality and reliability.

The quartz watches of the FESTA Series are available as timelessly elegant wristwatches or as distinctive chronographs. DUGENA remains faithful to the long tradition of the FESTA Series.

7000166 **FESTA** 239,00€ - 052 -

7000180 FESTA 259,00€ - 053 -

7000167 **FESTA** 259,00€ - 054 -

7090166 **FESTA** 299,00€ - 055 -

7090180 **FESTA** 299,00€ - 056 -

7090167 **FESTA** 299,00€ - 057 -