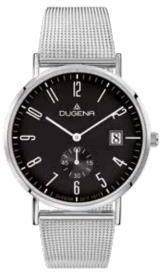

# TRADITIONAL CLASSIC | PREMIUM Series SINOR

Not for purists: With the filigree, radiant dial and fine minute graduation, our model SINOR combines urban lifestyle with deliberate elegance.

### All SINOR Models:

- case stainless steel
- ø 41 mm
- water resistance 5 ATM
- sapphire crystal
- · central screw back
- leather strap, buckle
- milanaise mesh bracelet, folding clasp

7000211 SINOR 149,00€ - 083 -