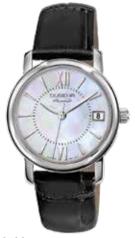

# TRADITIONAL CLASSIC | Series TRESOR

Like no other watch in our collection, TRESOR simply stands for the **DUGENA watch**. Solid, robust and functional, TRESOR is true to our credo "Best quality at best price".

### **All TRESOR Stainless Steel Models:**

- case stainless steel
- ø 39 mm
- water resistance 10 ATM
- sapphire crystal
- central screw back
- leather strap, buckle
- bracelet stainless steel, butterfly clasp

Bicolored models are PVD plated.

4460694 TRESOR 119,00€ - 102 -

4460696 **TRESOR** 129,00€ **- 103 -**

4460691 **TRESOR** 149,00€ - 104 -

4460692 **TRESOR** 149,00€ - 105 -

**TRESOR** 159,00€ **- 106 -**