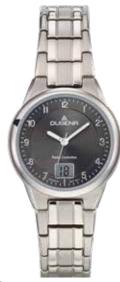

### RADIO CONTROLLED WATCHES | Series TRESOR RADIO CONTROLLED

#### **All TRESOR RADIO-CONTROLLED Models:**

- case stainless steel
- ø 39 mm
- water resistance 10 ATM
- sapphire crystal
- central screw back
- bracelet stainless steel, butterfly clasp

Bicolored models are PVD plated.

4460861 TRESOR RADIO CONTROLLED 179,00€ - 306 -

4460862 TRESOR RADIO CONTROLLED 189,00€ - 307 -

4460863 TRESOR RADIO CONTROLLED 199,00€ - 308 -