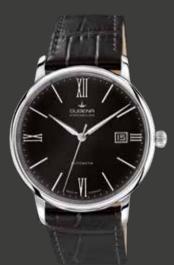

# PREMIUM MECHANIC | Series FESTA KLASSIK

The Festa series has been a fundamental element of the Dugena collection since the 1950s. Even then the name was a synonym for exceptional quality and reliability. Equipped with our premium automatic calibres, the Festa is available in the varieties Classic, Calendar, Roma and Quadra. The screwed-on sapphire crystal back allows the watch connoisseur to enjoy a fascinating look into the inner workings.

7000190 FESTA KLASSIK 429,00€ - 001 -

7000192 FESTA KLASSIK 429,00€ - 002 -