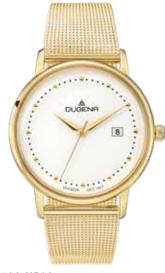

# MODERN CLASSIC | Series MOMA

The classic in our MOMA series is inspired by the Swiss station clock designed by Hans Hilfiker in 1944. The white dial, beam-shaped hands and the typical red second hand make the watch a fashionable statement on the wrist.

If you want to have it stylish and comfortable: MOMA can also be found under COM-FORT LINE (page 55) with a fashionable expansion bracelet!

### All MOMA Models:

- case stainless steel
- ø 37 mm / ø 33 mm
- water resistance 3 ATM
- mineral crystal
- leather strap, buckle

4460400 MOMA 79,95€ **- 183 -**

4460738 MOMA 79,95€ - 185 -

4460339 MOMA 79,95€ **- 184 -**

4460737 MOMA 79,95€ - 186 -