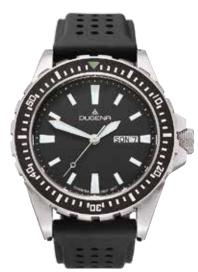

# SPORT LINE | Series DIVER

Tall, masculine, sporty and pretty flashy. DIVER joins any activity. With 30 ATM water resistance, DIVER quartz is the perfect companion for any beach party.

### **All DIVER Models:**

- case stainless steel
- ø 40 mm
- water resistance 10 to 30 ATM
- screw down crown
- mineral crystal
- screw back or display back
- bracelet stainless steel, folding clasp with security lock

Bicolored models are PVD plated.

4460774 DIVER 109,00€ **- 237 -**

4460775 **DIVER** 109,00€ **- 238 -**

4460588 DIVER 229,00€ **- 239 -**

4460512 DIVER 229,00€ **- 240 -**

4460776 **DIVER** 239,00€ - 241 -