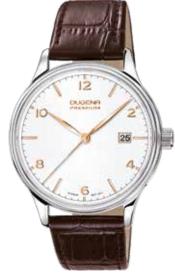

# PREMIUM MECHANIK | Series FESTA KALENDER

Festa "CALENDAR" reliably shows the day of the week, month and date. The Festa top model for the technophile watch enthusiast.

**7000330**FESTA KALENDER **599,00 €**- **007** -

The movement is fastened in the retaining ring with the help of a strap and a screw.

The winding stem with the attached crown is maintained carefully through the tube into the movement.

**7090330**FESTA KALENDER **659,00 €**- **009** -

7000332
FESTA KALENDER
599,00 €
- 008 -

7090332 FESTA KALENDER 659,00 € - 010 -