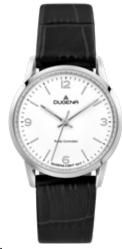

# TRADITIONAL CLASSIC | PREMIUM Series FESTA

Since the 50s, the FESTA Series is an integral part of the DUGENA Collection. Already at that time, the name guaranteed extraordinary quality and reliability.

The quartz watches of the FESTA Series are available as timelessly elegant wristwatches or as distinctive chronographs. DUGENA remains faithful to the long tradition of the FESTA Series.

7000166 **FESTA** 239,00€ - 052 -

7000180 FESTA 259,00€ - 053 -

7000167 **FESTA** 259,00€ - 054 -

7090166 **FESTA** 299,00€ - 055 -

7090180 **FESTA** 299,00€ - 056 -

7090167 **FESTA** 299,00€ - 057 -

### **All FESTA Models:**

- case stainless steel
- ø 38,5 mm / ø 40,5 mm
- water resistance 5 ATM
- sapphire crystal
- central screw back
- leather strap, buckle
- bracelet stainless steel, butterfly clasp