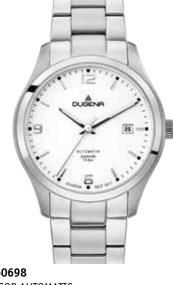

# TRADITIONAL CLASSIC | Series TRESOR

Like no other watch in our collection, TRESOR simply stands for the **DUGENA watch**. Solid, robust and functional, TRESOR is true to our credo "Best quality at best price".

### **All TRESOR Stainless Steel Models:**

- case stainless steel
- ø 39 mm
- water resistance 10 ATM
- sapphire crystal
- central screw back
- leather strap, buckle
- bracelet stainless steel, butterfly clasp

Bicolored models are PVD plated.

4460694 TRESOR 119,00€ - 102 -

4460696 **TRESOR** 129,00€ **- 103 -**

4460691 **TRESOR** 149,00€ - 104 -

4460692 **TRESOR** 149,00€ - 105 -

**TRESOR** 159,00€ **- 106 -**