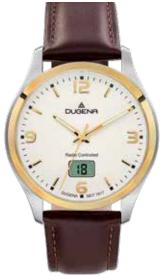

### RADIO CONTROLLED | Series MOMENTUM

#### All MOMENTUM Models:

- case stainless steel
- ø 40,5 mm
- water resistance 5 ATM
- sapphire crystal
- leather strap, buckle
- bracelet stainless steel, butterfly clasp

Bicolored models are PVD plated.

4460859 MOMENTUM 169,00€ - 309 -

4460860 MOMENTUM 189,00€ - 310 -

4460856 MOMENTUM 179,00€ - 311 -

4460857 MOMENTUM 179,00€ - 312 -

4460858 MOMENTUM 199,00€ - 313 -