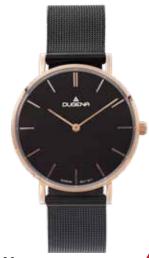

# MODERN CLASSIC | Series NERO

Distinctive, modern and rich in contrast - a watch for individualists who want to put a visible mark on their wrists.

### Alle NERO Models:

- case stainless steel
- ø 27 mm / ø 36 mm
- water resistance 5 ATM
- mineral crystals
- leather strap, buckle

4460670 NERO 99,95 € - 211 -

4460671 NERO 99,95 € - 212 -

**4298403** NERO **99,95 € - 213 -**

**4298381** NERO **99,95 € - 214 -**

racelet.