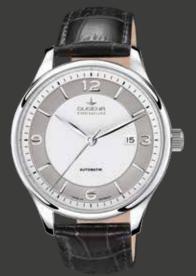

# TRADITIONAL CLASSIC | PREMIUM Series FESTA

Since the 50s, the FESTA Series is an integral part of the DUGENA Collection. Already at that time, the name guaranteed extraordinary quality and reliability.

The quartz watches of the FESTA Series are available as timelessly elegant wristwatches or as distinctive chronographs. DUGENA remains faithful to the long tradition of the FESTA Series.

7000166 **FESTA** 239,00€ - 052 -

7000180 FESTA 259,00€ - 053 -

7000167 **FESTA** 259,00€ - 054 -

7090166 **FESTA** 299,00€ - 055 -

7090180 **FESTA** 299,00€ - 056 -

7090167 **FESTA** 299,00€ - 057 -