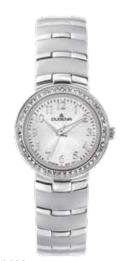

# CERAMIC WATCHES | Series AMICA CERAMICA

AMICA CERAMICA - for those who prefer a round shape. The clear, reduced dial with applied dot and dash indices emphasizes the fine elegance of this watch. Restrainedly puristic but softer and more emotional than her rectangular sister, she becomes an eye-catcher on the wrist.

### **All AMICA CERAMICA Models:**

- case ceramic/stainless steel
- ø 29 mm
- water resistance 3 ATM
- mineral crystal
- bracelet ceramic/stainless steel, folding clasp

Golden and rosegolden models are PVD plated.

**4460772**AMICA CERAMICA **169,00 €**- **271** -

4460770 AMICA CERAMICA 169,00 € - 273 -

**4460773**AMICA CERAMICA **169,00** €
- **272** -

**4460771**AMICA CERAMICA **169,00 €**- **274** -