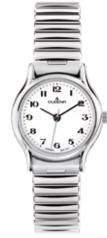

# COMFORT LINE | Modellreihe BARI

Striking classic, easy to read and comfortable - BARI is the classic expansion watch and one of our absolute bestselling watches. Small polished effects on the bracelets refine the drawstring and give BARI an elegant touch.

# • ø 28 mm / ø 37 mm

• case stainless steel

All BARI Models:

- water resistance 5 ATM
- mineral crystal
- · stainless steel expansion bracelet

Bicolored and golden models are PVD plated.

4460756 BARI 69,95€ - 215 -

4460757 BARI 79,95€ **- 216 -**

4460758 BARI 79,95€ **- 217 -**

4460753 BARI 69,95€ - 218 -

4460754 BARI 69,95€ - 219 -

4460755 BARI 79,95€ **- 220 -**