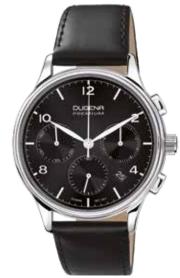

# TRADITIONAL CLASSIC | PREMIUM Series FESTA CHRONO

Bicolored models are PVD plated.

7000168 FESTA CHRONO 309,00 € - 058 -

7000181 FESTA CHRONO 309,00 € - 059 -

7090181 FESTA CHRONO 359,00 € - 062 -

7000169 FESTA CHRONO 319,00 € - 060 -

**7090169**FESTA CHRONO **379,00 €**- **063** -

**7090168**FESTA CHRONO **359,00 €**- **061** -