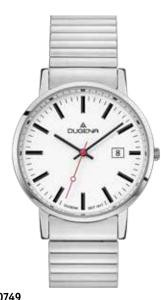

# COMFORT LINE | Series MOMA COMFORT

MOMA with leather strap can be found on page 45.

### All MOMA Models:

- case stainless steel
- ø 33 mm / ø 37 mm
- water resistance 3 ATM
- mineral crystal
- stainless steel expansion bracelet

**4460749**MOMA COMFORT **79,95 €**- **222** -

**4460751**MOMA COMFORT **79,95 €**- **224** -