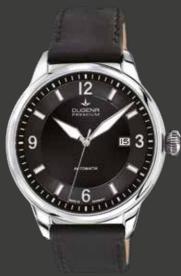

# PREMIUM MECHANIC | Series FESTA KLASSIK

The Festa series has been a fundamental element of the Dugena collection since the 1950s. Even then the name was a synonym for exceptional quality and reliability. Equipped with our premium automatic calibres, the Festa is available in the varieties Classic, Calendar, Roma and Quadra. The screwed-on sapphire crystal back allows the watch connoisseur to enjoy a fascinating look into the inner workings.

7000190 FESTA KLASSIK 429,00€ - 001 -

7000192 FESTA KLASSIK 429,00€ - 002 -

# All FESTA CLASSIC Models:

- case stainless steel, ø 38,5 mm
- calibre DP 9015, automatic, 24 stones,
- 42 hours power reserve water resistance 5 ATM
- sapphire crystal, domed
- leather strap, buckle
- bracelet stainless steel,
- butterfly clasp

Bicolored models are PVD plated.

7000191 FESTA KLASSIK 439,00€ - 003 -

7090190 FESTA KLASSIK 489,00€ - 004 -

7090192 FESTA KLASSIK 489,00€ - 005 -

7090191 FESTA KLASSIK 489,00€ - 006 -