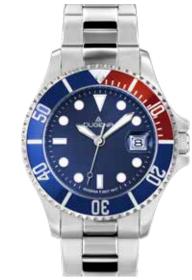

# SPORT LINE | Series DIVER

Tall, masculine, sporty and pretty flashy. DIVER joins any activity. With 30 ATM water resistance, DIVER quartz is the perfect companion for any beach party.

### **All DIVER Models:**

- case stainless steel
- ø 40 mm
- water resistance 10 to 30 ATM
- screw down crown
- mineral crystal
- screw back or display back
- bracelet stainless steel, folding clasp with security lock

Bicolored models are PVD plated.

4460774 DIVER 109,00€ **- 237 -**

4460775 **DIVER** 109,00€ **- 238 -**

4460588 DIVER 229,00€ **- 239 -**

4460512 DIVER 229,00€ **- 240 -**

4460776 **DIVER** 239,00€ - 241 -