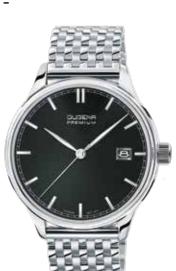

# PREMIUM MECHANIC | Series FESTA KLASSIK

The Festa series has been a fundamental element of the Dugena collection since the 1950s. Even then the name was a synonym for exceptional quality and reliability. Equipped with our premium automatic calibres, the Festa is available in the varieties Classic, Calendar, Roma and Quadra. The screwed-on sapphire crystal back allows the watch connoisseur to enjoy a fascinating look into the inner workings.

Bicolored models are PVD plated.

7000191 FESTA KLASSIK 439,00€ - 003 -

7090190 FESTA KLASSIK 489,00€ - 004 -

7090192 FESTA KLASSIK 489,00€ - 005 -

7090191 FESTA KLASSIK 489,00€ - 006 -