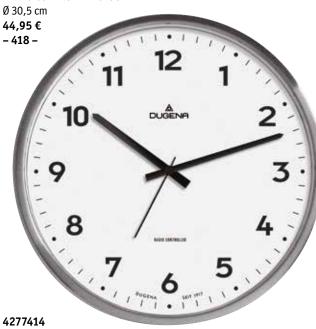

### WALL CLOCKS

Solar powered

| EAN IMPRINT   CONTACT | Pages<br>Page | 111 - 117<br>118 |
|-----------------------|---------------|------------------|
| with Hygrometer       | Page          | 110              |
| WALL CLOCKS           | Page          | 109              |
| RADIO CONTROLLED      |               |                  |
| WALL CLOCKS DESSAU    | Page          | 108              |
| RADIO CONTROLLED      |               |                  |
| QUARTZ-WALL CLOCKS    | Pages         | 106 - 107        |
|                       |               |                  |