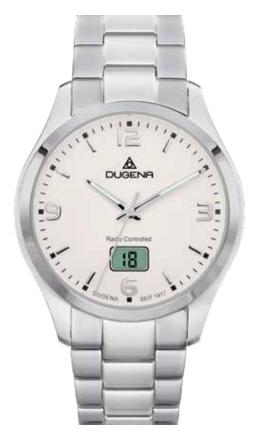

### RADIO CONTROLLED WATCHES | Series TRESOR RADIO CONTROLLED

#### **All TRESOR RADIO-CONTROLLED Models:**

- case stainless steel
- ø 39 mm
- water resistance 10 ATM
- sapphire crystal
- central screw back
- bracelet stainless steel, butterfly clasp

Bicolored models are PVD plated.

4460861 TRESOR RADIO CONTROLLED 179,00€ - 306 -

4460862 TRESOR RADIO CONTROLLED 189,00€ - 307 -

4460863 TRESOR RADIO CONTROLLED 199,00€ - 308 -