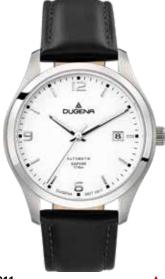

# **TRESOR** Automatic

4460911 TRESOR AUTOMATIC 229,00€ - 107 -

4460698 TRESOR AUTOMATIC 249,00€ - 108 -

**NEW** 

4460912 TRESOR AUTOMATIC 249,00€ - 109 -

TRESOR Radio Controlled

4460861\* TRESOR RADIO CONTROLLED 179,00€