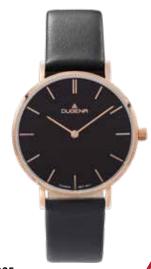

# TRADITIONAL CLASSIC | Series TRESOR

Like no other watch in our collection, TRESOR simply stands for the **DUGENA watch**. Solid, robust and functional, TRESOR is true to our credo "Best quality at best price".

### **All TRESOR Stainless Steel Models:**

- case stainless steel
- ø 39 mm
- water resistance 10 ATM
- sapphire crystal
- central screw back
- leather strap, buckle
- bracelet stainless steel, butterfly clasp

Bicolored models are PVD plated.

4460694 TRESOR 119,00€ - 102 -

4460696 **TRESOR** 129,00€ **- 103 -**

4460691 **TRESOR** 149,00€ - 104 -

4460692 **TRESOR** 149,00€ - 105 -

**TRESOR** 159,00€ **- 106 -**