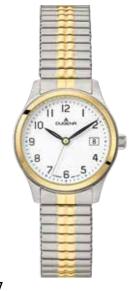

# COMFORT LINE | Series MOMA COMFORT

MOMA with leather strap can be found on page 45.

### All MOMA Models:

- case stainless steel
- ø 33 mm / ø 37 mm
- water resistance 3 ATM
- mineral crystal
- stainless steel expansion bracelet

**4460749**MOMA COMFORT **79,95 €**- **222** -

**4460751**MOMA COMFORT **79,95 €**- **224** -