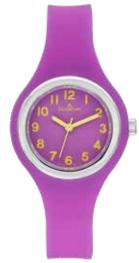

## CHILDREN WATCHES | Series YUMI

New in the DUGENA collection: children's watches. Model Yumi skillfully relies on existing trend colors which are up to date this year. True to the motto "less is more", the girls' watch presents itself deliberately reduced with a clear design. The soft silicone strap gives a pleasant feeling.

#### Alle YUMI Modelle:

- case plastic material
- ø 30 mm
- water resistance 3 ATM
- mineral crystal
- siliconestrap, buckle

Dugena Kidz Watches

4460894 YUMI 29,95 € - 330 -

4460893 YUMI 29,95 € - 329 -

4460895 YUMI 29,95 € - 331 -