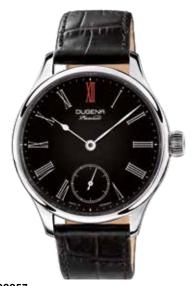

# PREMIUM MECHANIC | Series EPSILON MANUAL WINDING

### **All EPSILON Manual Winding Models:**

- case stainless steel, ø 42 mm
- Calibre DP 6314, manual winding, 17 stones, 48 power reserve
- water resistance 5 ATM
- sapphire crystal, domed

- leather strap, buckle
- bracelet stainless steel, butterfly clasp

Bicolored models are PVD plated.

The EPSILON series takes up the typical dial design of a pocket watch and this way creates a modern classic: distinguished but concise and traditional, which is why it is refreshingly up to date.

# PREMIUM MECHANIC | Series EPSILON MANUAL WINDING

7090115 mit Metallband 559,00€

### All EPSILON Manual Winding Models:

- case stainless steel, ø 42 mm
- Calibre DP 6314, manual winding, 17 stones, 48 power reserve
- water resistance 5 ATM
- sapphire crystal, domed
- leather strap, buckle
- bracelet stainless steel, butterfly clasp

Bicolored models are PVD plated.

7000114 **EPSILON 7** 499,00€ - 044 -

7090114 with bracelet 559,00€ - 045 -

7000116 **EPSILON 9** 499,00€ - 048 -

7090116 with bracelet 559,00€ - 049 -

7000115 **EPSILON 8** 499,00€ - 046 -

7090115 with bracelet 559,00€ - 047 -

7000117 **EPSILON 10** 499,00€ - 050 -

7090117 with bracelet 559,00€ - 051 -