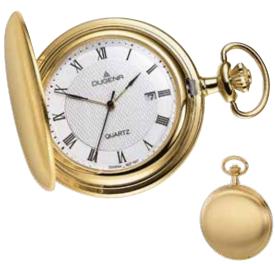

# PREMIUM MECHANIC | Series FESTA KLASSIK

The Festa series has been a fundamental element of the Dugena collection since the 1950s. Even then the name was a synonym for exceptional quality and reliability. Equipped with our premium automatic calibres, the Festa is available in the varieties Classic, Calendar, Roma and Quadra. The screwed-on sapphire crystal back allows the watch connoisseur to enjoy a fascinating look into the inner workings.

Bicolored models are PVD plated.

7000191 FESTA KLASSIK 439,00€ - 003 -

7090190 FESTA KLASSIK 489,00€ - 004 -

7090192 FESTA KLASSIK 489,00€ - 005 -

7090191 FESTA KLASSIK 489,00€ - 006 -