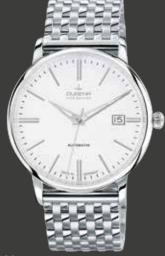

# PREMIUM MECHANIK | Series FESTA KALENDER

Festa "CALENDAR" reliably shows the day of the week, month and date. The Festa top model for the technophile watch enthusiast.

**7000330**FESTA KALENDER **599,00 €**- **007** -

The movement is fastened in the retaining ring with the help of a strap and a screw.

The winding stem with the attached crown is maintained carefully through the tube into the movement.

**7090330**FESTA KALENDER **659,00 €**- **009** -

7000332
FESTA KALENDER
599,00 €
- 008 -

7090332 FESTA KALENDER 659,00 € - 010 -