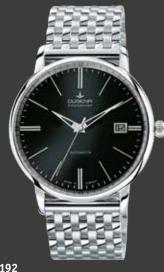

# PREMIUM MECHANIC | Series FESTA KLASSIK

The Festa series has been a fundamental element of the Dugena collection since the 1950s. Even then the name was a synonym for exceptional quality and reliability. Equipped with our premium automatic calibres, the Festa is available in the varieties Classic, Calendar, Roma and Quadra. The screwed-on sapphire crystal back allows the watch connoisseur to enjoy a fascinating look into the inner workings.

7000190 FESTA KLASSIK 429,00€ - 001 -

7000192 FESTA KLASSIK 429,00€ - 002 -