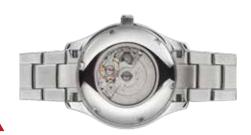

# PREMIUM MECHANIC | Series FESTA KLASSIK

The Festa series has been a fundamental element of the Dugena collection since the 1950s. Even then the name was a synonym for exceptional quality and reliability. Equipped with our premium automatic calibres, the Festa is available in the varieties Classic, Calendar, Roma and Quadra. The screwed-on sapphire crystal back allows the watch connoisseur to enjoy a fascinating look into the inner workings.