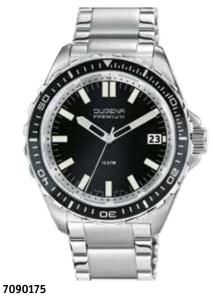

# SPORT LINE | PREMIUM Series NAUTICA XL

### **All NAUTICA XL Models:**

- case stainless steel
- ø 44,5 mm
- water resistance 10 ATM
- sapphire crystal
- central screw back
- bracelet stainless steel, butterfly clasp

7090175 NAUTICA XL 249,00 € - 245 -