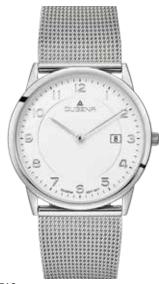

# TRADITIONAL CLASSIC | Series TRESOR

Like no other watch in our collection, TRESOR simply stands for the **DUGENA watch**. Solid, robust and functional, TRESOR is true to our credo "Best quality at best price".

### **All TRESOR Stainless Steel Models:**

- case stainless steel
- ø 39 mm
- water resistance 10 ATM
- sapphire crystal
- central screw back
- leather strap, buckle
- bracelet stainless steel, butterfly clasp

Bicolored models are PVD plated.

4460694 TRESOR 119,00€ - 102 -

4460696 **TRESOR** 129,00€ **- 103 -**

4460691 **TRESOR** 149,00€ - 104 -

4460692 **TRESOR** 149,00€ - 105 -

**TRESOR** 159,00€ **- 106 -**