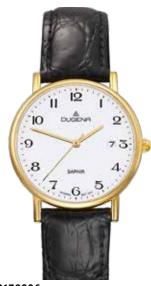

# TRADITIONAL CLASSIC | PREMIUM Series FESTA

Since the 50s, the FESTA Series is an integral part of the DUGENA Collection. Already at that time, the name guaranteed extraordinary quality and reliability.

The quartz watches of the FESTA Series are available as timelessly elegant wristwatches or as distinctive chronographs. DUGENA remains faithful to the long tradition of the FESTA Series.

7000166 **FESTA** 239,00€ - 052 -