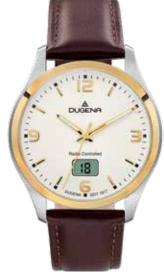

### RADIO CONTROLLED WATCHES

Always on the tick. Sophisticated technology packaged in classic and modern cases made of stainless steel. For people who always keep pace with the times. .

### RADIO CONTROLLED WATCHES | Series TRESOR RADIO CONTROLLED

#### **All TRESOR RADIO-CONTROLLED Models:**

- case stainless steel
- ø 39 mm
- water resistance 10 ATM
- sapphire crystal
- central screw back
- bracelet stainless steel, butterfly clasp

Bicolored models are PVD plated.