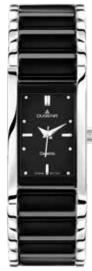

# CERAMIC WATCHES | Series AMICA CERAMICA

AMICA CERAMICA - for those who prefer a round shape. The clear, reduced dial with applied dot and dash indices emphasizes the fine elegance of this watch. Restrainedly puristic but softer and more emotional than her rectangular sister, she becomes an eye-catcher on the wrist.

### **All AMICA CERAMICA Models:**

- case ceramic/stainless steel
- ø 29 mm
- water resistance 3 ATM
- mineral crystal
- bracelet ceramic/stainless steel, folding clasp

Golden and rosegolden models are PVD plated.

**4460772**AMICA CERAMICA **169,00 €**- **271** -

4460770 AMICA CERAMICA 169,00 € - 273 -

**4460773**AMICA CERAMICA **169,00** €
- **272** -

**4460771**AMICA CERAMICA **169,00 €**- **274** -