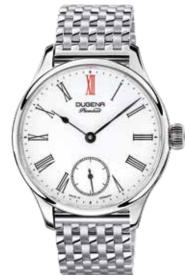

# PREMIUM MECHANIC | Series EPSILON MANUAL WINDING

7090115 mit Metallband 559,00€

### All EPSILON Manual Winding Models:

- case stainless steel, ø 42 mm
- Calibre DP 6314, manual winding, 17 stones, 48 power reserve
- water resistance 5 ATM
- sapphire crystal, domed
- leather strap, buckle
- bracelet stainless steel, butterfly clasp

Bicolored models are PVD plated.

7000114 **EPSILON 7** 499,00€ - 044 -

7090114 with bracelet 559,00€ - 045 -

7000116 **EPSILON 9** 499,00€ - 048 -

7090116 with bracelet 559,00€ - 049 -

7000115 **EPSILON 8** 499,00€ - 046 -

7090115 with bracelet 559,00€ - 047 -

7000117 **EPSILON 10** 499,00€ - 050 -

7090117 with bracelet 559,00€ - 051 -