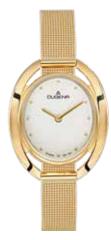

# TRADITIONAL CLASSIC | PREMIUM Series SINOR

Not for purists: With the filigree, radiant dial and fine minute graduation, our model SINOR combines urban lifestyle with deliberate elegance.

### All SINOR Models:

- case stainless steel
- ø 41 mm
- water resistance 5 ATM
- sapphire crystal
- · central screw back
- leather strap, buckle
- milanaise mesh bracelet, folding clasp

7000211 SINOR 149,00€ - 083 -

7090210 SINOR 149,00€ - 084 -

7090211 SINOR 149,00€ - 085 -