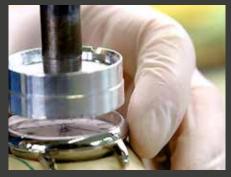

Bicolored models are PVD plated.

7000340 **EPSILON** 499,00€ **- 034 -**

7000341 **EPSILON** 499,00€ - 035 -

Many steps are necessary to assemble a mechanical watch. In our example, the bezel is fitted accurately with the press stick.