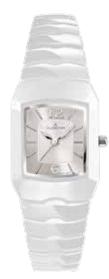

# CERAMIC WATCHES | Series AMICA CERAMICA

AMICA CERAMICA - for those who prefer a round shape. The clear, reduced dial with applied dot and dash indices emphasizes the fine elegance of this watch. Restrainedly puristic but softer and more emotional than her rectangular sister, she becomes an eye-catcher on the wrist.

### **All AMICA CERAMICA Models:**

- case ceramic/stainless steel
- ø 29 mm
- water resistance 3 ATM
- mineral crystal
- bracelet ceramic/stainless steel, folding clasp

Golden and rosegolden models are PVD plated.

**4460772**AMICA CERAMICA **169,00 €**- **271** -

4460770 AMICA CERAMICA 169,00 € - 273 -

**4460773**AMICA CERAMICA **169,00** €
- **272** -

**4460771**AMICA CERAMICA **169,00 €**- **274** -