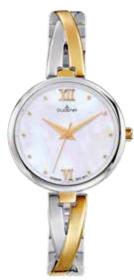

# TRADITIONAL CLASSIC | Series TRESOR

Like no other watch in our collection, TRESOR simply stands for the **DUGENA watch**. Solid, robust and functional, TRESOR is true to our credo "Best quality at best price".

### **All TRESOR Stainless Steel Models:**

- case stainless steel
- ø 39 mm
- water resistance 10 ATM
- sapphire crystal
- central screw back
- leather strap, buckle
- bracelet stainless steel, butterfly clasp

# TRADITIONAL CLASSIC | Series TRESOR WOMAN

The ladies' model is just as down-to-earth and robust and convinces with its sporty elegance. A watch for every outfit with a small fashion statement in the leather-strap variant. The calfskin strap with a saffiano pattern gives the watch its fashionable kick.