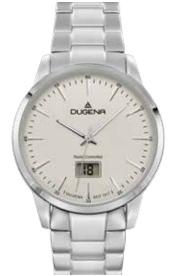

### RADIO CONTROLLED WATCHES | Series TRESOR RADIO CONTROLLED

#### **All TRESOR RADIO-CONTROLLED Models:**

- case stainless steel
- ø 39 mm
- water resistance 10 ATM
- sapphire crystal
- central screw back
- bracelet stainless steel, butterfly clasp

Bicolored models are PVD plated.

4460861 TRESOR RADIO CONTROLLED 179,00€ - 306 -

4460862 TRESOR RADIO CONTROLLED 189,00€ - 307 -

4460863 TRESOR RADIO CONTROLLED 199,00€ - 308 -