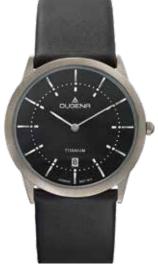

### TITANIUM WATCHES | Series TRESOR TITAN

- case titanium
- ø 39 mm
- water resistance 10 ATM
- sapphire crystal
- central screw back
- bracelet titanium, butterfly clasp

4460697 TRESOR TITANIUM 189,00 € - 301 -

**4460326** Ø 34 mm, mineral crystal **89,95 € - 303 -**

**4460531**ø 39,5 mm, sapphire crystal **129,00 €**- **305** -