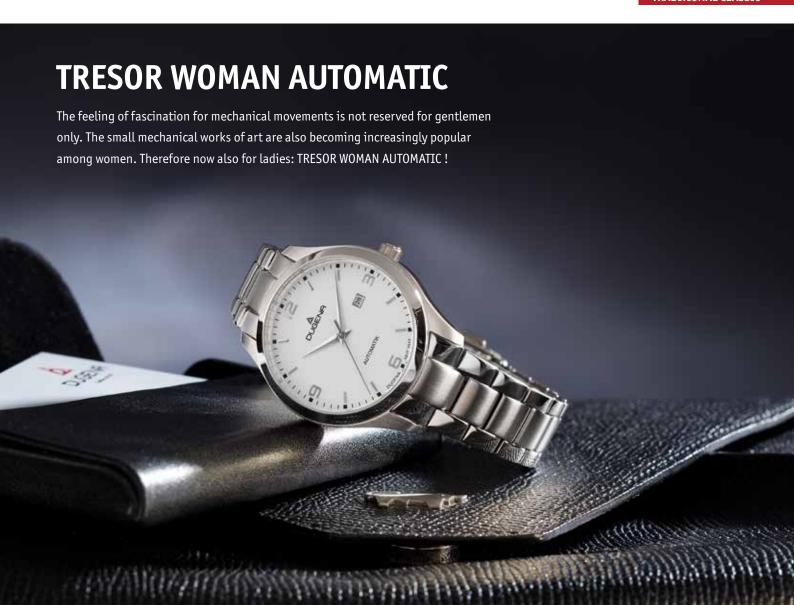

# **RESOR WOMAN Automatic**

4460913 TRESOR WOMAN AUTOMATIC 249,00€ - 110 -

4460914 TRESOR WOMAN AUTOMATIC 259,00€

- 111 -

### All TRESOR WOMAN Models:

- case stainless steel
- ø 33 mm
- water resistance 10 ATM
- · sapphire crystal
- central screw back
- leather strap, buckle
- bracelet stainless steel, butterfly clasp

Bicolored models are PVD plated.

# TRADITIONAL CLASSIC | Series TRESOR WOMAN

The ladies' model is just as down-to-earth and robust and convinces with its sporty elegance. A watch for every outfit with a small fashion statement in the leather-strap variant. The calfskin strap with a saffiano pattern gives the watch its fashionable kick.