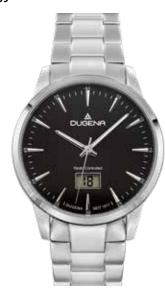

### RADIO CONTROLLED WATCHES

Always on the tick. Sophisticated technology packaged in classic and modern cases made of stainless steel. For people who always keep pace with the times. .

### **RADIO CONTROLLED WATCHES**

### RADIO CONTROLLED WATCHES | Series TRESOR RADIO CONTROLLED

#### **All TRESOR RADIO-CONTROLLED Models:**

- case stainless steel
- ø 39 mm
- water resistance 10 ATM
- sapphire crystal
- central screw back
- bracelet stainless steel, butterfly clasp

Bicolored models are PVD plated.

4460861 TRESOR RADIO CONTROLLED 179,00€ - 306 -

4460862 TRESOR RADIO CONTROLLED 189,00€ - 307 -

4460863 TRESOR RADIO CONTROLLED 199,00€ - 308 -