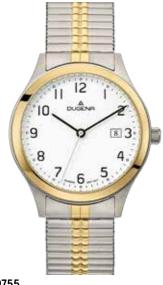

# COMFORT LINE | Series MOMA COMFORT

MOMA with leather strap can be found on page 45.

### All MOMA Models:

- case stainless steel
- ø 33 mm / ø 37 mm
- water resistance 3 ATM
- mineral crystal
- stainless steel expansion bracelet

**4460749**MOMA COMFORT **79,95 €**- **222** -

**4460751**MOMA COMFORT **79,95 €**- **224** -