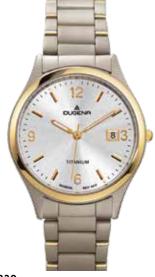

### TITANIUM WATCHES | Series MODENA XL TITAN

MODENA XL TITANIUM - just as flat and elegant as our stainless steel version increases the wearing comfort due to the extreme lightness of the material.

You will find MODENA XL in stainless steel on page 48.

#### **All MODENA TITANIUM XL Models:**

- case titanium
- ø 37,5 mm
- water resistance 3 ATM
- mineral crystal
- leather strap, buckle
- milanaise mesh bracelet, folding clasp

4460336 MODENA XL TITAN 109,00€ **- 290 -**