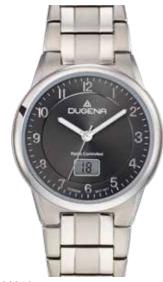

### TITANIUM WATCHES | Series **GENT**

New in: the ladies watch GENT bicolored!

Bicolored models are PVD plated.

### 74 | TITANIUM WATCHES

**4460869** GENT

149,00€

**- 286 -**

4460513

149,00 € - 287 -

GENT