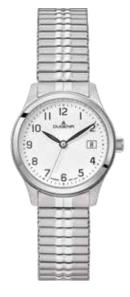

# COMFORT LINE | Modellreihe BARI

Striking classic, easy to read and comfortable - BARI is the classic expansion watch and one of our absolute bestselling watches. Small polished effects on the bracelets refine the drawstring and give BARI an elegant touch.

# • ø 28 mm / ø 37 mm

• case stainless steel

All BARI Models:

- water resistance 5 ATM
- mineral crystal
- · stainless steel expansion bracelet

Bicolored and golden models are PVD plated.

4460756 BARI 69,95€ - 215 -