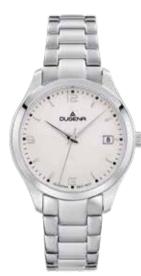

# TRADITIONAL CLASSIC | Series TRESOR WOMAN

The ladies' model is just as down-to-earth and robust and convinces with its sporty elegance. A watch for every outfit with a small fashion statement in the leather-strap variant. The calfskin strap with a saffiano pattern gives the watch its fashionable kick.

4460866 TRESOR WOMAN 119,00 € - 112 -

4460864 TRESOR WOMAN 119,00 € - 113 -

4460867 TRESOR WOMAN 149,00 € - 115 -

4460865 TRESOR WOMAN 129,00 € - 114 -

4460868 TRESOR WOMAN 159,00 € - 116 -