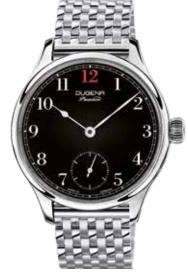

# PREMIUM MECHANIC | Series EPSILON MANUAL WINDING

### **All EPSILON Manual Winding Models:**

- case stainless steel, ø 42 mm
- Calibre DP 6314, manual winding, 17 stones, 48 power reserve
- water resistance 5 ATM
- sapphire crystal, domed

- leather strap, buckle
- bracelet stainless steel, butterfly clasp

Bicolored models are PVD plated.

The EPSILON series takes up the typical dial design of a pocket watch and this way creates a modern classic: distinguished but concise and traditional, which is why it is refreshingly up to date.

7000055 **EPSILON 1** 499,00€ - 038 -

7000058 **EPSILON 4** 499,00€ - 039 -

7000057 **EPSILON 3** 499,00€ - 040 -

7090055 **EPSILON 1** 559,00€ - 041 -

7090058 **EPSILON 4** 559,00€ - 042 -

7090057 **EPSILON 3** 559,00€ - 043 -