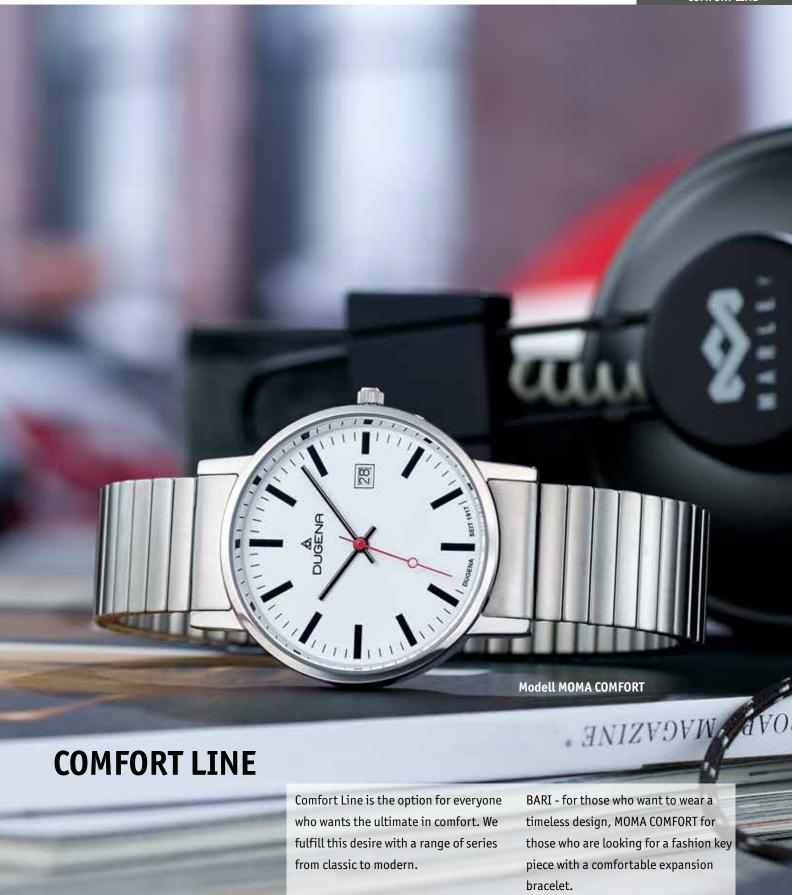

### **MODERN CLASSIC**

Concentrating on the essentials. Gutes Design für alle, die einen Anspruch auf die vollendete Form haben.

Comfortable and stylish? A flexband would be the solution!

**COMFORT LINE** 

# MODERN CLASSIC | Series MOMA

The classic in our MOMA series is inspired by the Swiss station clock designed by Hans Hilfiker in 1944. The white dial, beam-shaped hands and the typical red second hand make the watch a fashionable statement on the wrist.

If you want to have it stylish and comfortable: MOMA can also be found under COM-FORT LINE (page 55) with a fashionable expansion bracelet!

# COMFORT LINE | Series MOMA COMFORT

MOMA with leather strap can be found on page 45.