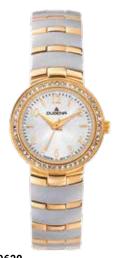

# CERAMIC WATCHES | Series AMICA CERAMICA

AMICA CERAMICA - for those who prefer a round shape. The clear, reduced dial with applied dot and dash indices emphasizes the fine elegance of this watch. Restrainedly puristic but softer and more emotional than her rectangular sister, she becomes an eye-catcher on the wrist.

### **All AMICA CERAMICA Models:**

- case ceramic/stainless steel
- ø 29 mm
- water resistance 3 ATM
- mineral crystal
- bracelet ceramic/stainless steel, folding clasp

Golden and rosegolden models are PVD plated.

**4460772**AMICA CERAMICA **169,00 €**- **271** -

4460770 AMICA CERAMICA 169,00 € - 273 -

**4460773**AMICA CERAMICA **169,00** €
- **272** -

**4460771**AMICA CERAMICA **169,00 €**- **274** -