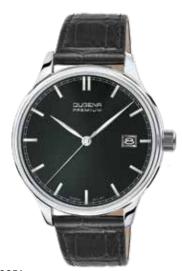

# PREMIUM MECHANIC | Series FESTA KLASSIK

The Festa series has been a fundamental element of the Dugena collection since the 1950s. Even then the name was a synonym for exceptional quality and reliability. Equipped with our premium automatic calibres, the Festa is available in the varieties Classic, Calendar, Roma and Quadra. The screwed-on sapphire crystal back allows the watch connoisseur to enjoy a fascinating look into the inner workings.

7000190 FESTA KLASSIK 429,00€ - 001 -

7000192 FESTA KLASSIK 429,00€ - 002 -