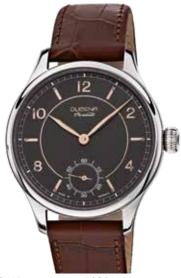

# PREMIUM MECHANIC | Series EPSILON MANUAL WINDING

7090115 mit Metallband 559,00€

### All EPSILON Manual Winding Models:

- case stainless steel, ø 42 mm
- Calibre DP 6314, manual winding, 17 stones, 48 power reserve
- water resistance 5 ATM
- sapphire crystal, domed
- leather strap, buckle
- bracelet stainless steel, butterfly clasp

Bicolored models are PVD plated.

7000114 **EPSILON 7** 499,00€ - 044 -

7090114 with bracelet 559,00€ - 045 -

7000116 **EPSILON 9** 499,00€ - 048 -

7090116 with bracelet 559,00€ - 049 -

7000115 **EPSILON 8** 499,00€ - 046 -

7090115 with bracelet 559,00€ - 047 -

7000117 **EPSILON 10** 499,00€ - 050 -

7090117 with bracelet 559,00€ - 051 -