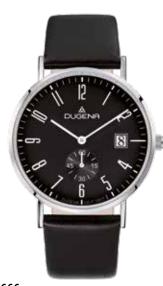

# TRADITIONAL CLASSIC | PREMIUM Series FESTA

Since the 50s, the FESTA Series is an integral part of the DUGENA Collection. Already at that time, the name guaranteed extraordinary quality and reliability.

The quartz watches of the FESTA Series are available as timelessly elegant wristwatches or as distinctive chronographs. DUGENA remains faithful to the long tradition of the FESTA Series.

7000166 **FESTA** 239,00€ - 052 -