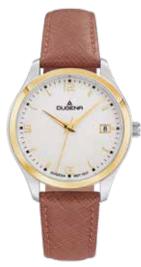

# TRADITIONAL CLASSIC | PREMIUM Series FESTA

Since the 50s, the FESTA Series is an integral part of the DUGENA Collection. Already at that time, the name guaranteed extraordinary quality and reliability.

The quartz watches of the FESTA Series are available as timelessly elegant wristwatches or as distinctive chronographs. DUGENA remains faithful to the long tradition of the FESTA Series.

7000166 **FESTA** 239,00€ - 052 -