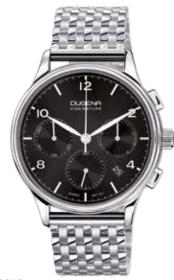

# TRADITIONAL CLASSIC | Series TRESOR

Like no other watch in our collection, TRESOR simply stands for the **DUGENA watch**. Solid, robust and functional, TRESOR is true to our credo "Best quality at best price".

### **All TRESOR Stainless Steel Models:**

- case stainless steel
- ø 39 mm
- water resistance 10 ATM
- sapphire crystal
- central screw back
- leather strap, buckle
- bracelet stainless steel, butterfly clasp

Bicolored models are PVD plated.

4460694 TRESOR 119,00€ - 102 -

4460696 **TRESOR** 129,00€ **- 103 -**

4460691 **TRESOR** 149,00€ - 104 -

4460692 **TRESOR** 149,00€ - 105 -

**TRESOR** 159,00€ **- 106 -**