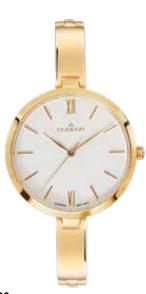

# TRADITIONAL CLASSIC | Series QUADRA CLASSICA

An icon of design does not have to be expensive - our QUADRA CLASSICA is stylistically based on classical modernism. It gets additional elegance by the choice of roman numerals.

### Models:

- case stainless steel
- 20,5 x 29 mm / 26 x 33 mm
- water resistance 3 ATM
- mineral crystal
- leather strap, buckle

Golden models are PVD plated.

4460700 QUADRA CLASSICA 109,00€ **- 139 -**

4460725 QUADRA CLASSICA 119,00€ - 141 -

4460699 QUADRA CLASSICA 109,00€ **- 140 -**

4460726 QUADRA CLASSICA 119,00€ - 142 -