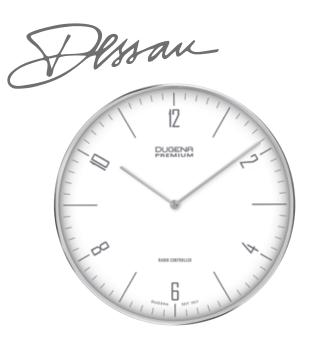

# MODERN CLASSIC | PREMIUM Series DESSAU CARRÉE

### All DESSAU CARRÉE Models:

- case stainless steel
- 32.5 x 32.5 mm
- water resistance 5 ATM
- sapphire crystal
- back 4-sided screwed
- leather strap, buckle
- bracelet stainless steel, butterfly clasp

A square watch? At first glance unusual, almost unfamiliar - a watch is associated with a circle by most people. Nevertheless, the DESSAU CARRÉE is particularly popular with women although designed as a men's watch.

7000140 DESSAU CARRÉE 224,00€ **- 191 -**

7090140 DESSAU CARRÉE 249,00€ **- 192 -**

7000142 DESSAU CARRÉE 224,00€ - 193 -

7090142 DESSAU CARRÉE 249,00€ - 194 -