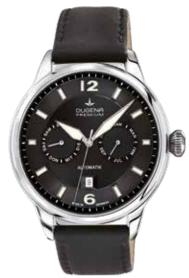

# PREMIUM MECHANIC Series EPSILON AUTOMATIK

Consistent in the continuation of the Epsilon collection, the EPSILON automatic presents itself classic and modern. The matt silver dial with its engine-turned\* zone and the applied numerals underlines the timeless elegance.

### **All EPSILON AUTOMATIC Models:**

- case stainless steel, ø 42,5 mm Calibre DP 9015, automatic, 24 stones,
- 42 hours power reserve
- water resistance 5 ATM
- sapphire crystal, domed
- leather strap, buckle
- bracelet stainless steel, butterfly clasp

Bicolored models are PVD plated.

7000340 **EPSILON** 499,00€ **- 034 -**

7000341 **EPSILON** 499,00€ - 035 -

Many steps are necessary to assemble a mechanical watch. In our example, the bezel is fitted accurately with the press stick.