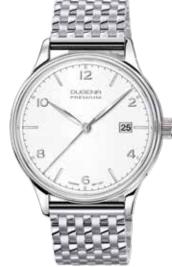

# TRADITIONAL CLASSIC | Series TRESOR

Like no other watch in our collection, TRESOR simply stands for the **DUGENA watch**. Solid, robust and functional, TRESOR is true to our credo "Best quality at best price".

### **All TRESOR Stainless Steel Models:**

- case stainless steel
- ø 39 mm
- water resistance 10 ATM
- sapphire crystal
- central screw back
- leather strap, buckle
- bracelet stainless steel, butterfly clasp

Bicolored models are PVD plated.

4460694 TRESOR 119,00€ - 102 -

4460696 **TRESOR** 129,00€ **- 103 -**

4460691 **TRESOR** 149,00€ - 104 -

4460692 **TRESOR** 149,00€ - 105 -

**TRESOR** 159,00€ **- 106 -**