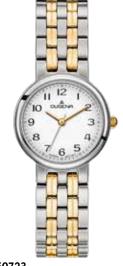

# TRADITIONAL CLASSIC | Series TRESOR

Like no other watch in our collection, TRESOR simply stands for the **DUGENA watch**. Solid, robust and functional, TRESOR is true to our credo "Best quality at best price".

### **All TRESOR Stainless Steel Models:**

- case stainless steel
- ø 39 mm
- water resistance 10 ATM
- sapphire crystal
- central screw back
- leather strap, buckle
- bracelet stainless steel, butterfly clasp

Bicolored models are PVD plated.

4460694 TRESOR 119,00€ - 102 -

4460696 **TRESOR** 129,00€ **- 103 -**

4460691 **TRESOR** 149,00€ - 104 -

4460692 **TRESOR** 149,00€ - 105 -

**TRESOR** 159,00€ **- 106 -**