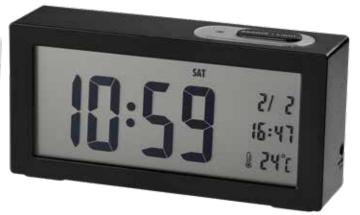

### **ALARM CLOCKS**

### SOUNDLESS QUARTZ-CLOCKS

without Snooze Functiong Page 96
DIGITAL-CLOCKS
with Snooze Function Pages 97/104
SOUNDLESS QUARTZ-CLOCKS
with Snooze Function Pages 98 - 100
TRAVEL CLOCKS Page 101
RADIO CONTROLLED CLOCKS
with Snooze Function Pages 102 - 104