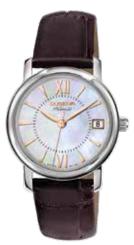

# TRADITIONAL CLASSIC | Series TRESOR

Like no other watch in our collection, TRESOR simply stands for the **DUGENA watch**. Solid, robust and functional, TRESOR is true to our credo "Best quality at best price".

### **All TRESOR Stainless Steel Models:**

- case stainless steel
- ø 39 mm
- water resistance 10 ATM
- sapphire crystal
- central screw back
- leather strap, buckle
- bracelet stainless steel, butterfly clasp

Bicolored models are PVD plated.

4460694 TRESOR 119,00€ - 102 -

4460696 **TRESOR** 129,00€ **- 103 -**

4460691 **TRESOR** 149,00€ - 104 -

4460692 **TRESOR** 149,00€ - 105 -

**TRESOR** 159,00€ **- 106 -**