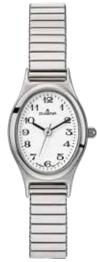

# COMFORT LINE | Modellreihe BARI

Striking classic, easy to read and comfortable - BARI is the classic expansion watch and one of our absolute bestselling watches. Small polished effects on the bracelets refine the drawstring and give BARI an elegant touch.

# • ø 28 mm / ø 37 mm

• case stainless steel

All BARI Models:

- water resistance 5 ATM
- mineral crystal
- · stainless steel expansion bracelet

Bicolored and golden models are PVD plated.

4460756 BARI 69,95€ - 215 -

4460757 BARI 79,95€ **- 216 -**

4460758 BARI 79,95€ **- 217 -**

4460753 BARI 69,95€ - 218 -

4460754 BARI 69,95€ - 219 -

4460755 BARI 79,95€ **- 220 -**