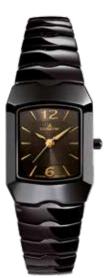

# CERAMIC WATCHES | Series AMICA CERAMICA

AMICA CERAMICA - for those who prefer a round shape. The clear, reduced dial with applied dot and dash indices emphasizes the fine elegance of this watch. Restrainedly puristic but softer and more emotional than her rectangular sister, she becomes an eye-catcher on the wrist.

### **All AMICA CERAMICA Models:**

- case ceramic/stainless steel
- ø 29 mm
- water resistance 3 ATM
- mineral crystal
- bracelet ceramic/stainless steel, folding clasp

Golden and rosegolden models are PVD plated.

**4460772**AMICA CERAMICA **169,00 €**- **271** -

4460770 AMICA CERAMICA 169,00 € - 273 -

**4460773**AMICA CERAMICA **169,00** €
- **272** -

**4460771**AMICA CERAMICA **169,00 €**- **274** -