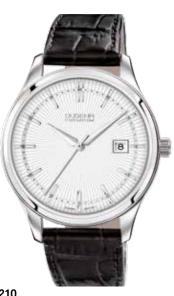

# TRADITIONAL CLASSIC | PREMIUM Series SIGMA and SIGMA CHRONO

Classic elegance in perfection. For the perfect evening dress.

SIGMA, a watch that could not be more classic.

Whether as a 3-hand or chronograph: it adapts perfectly to any occasion.

# DUCKNE PRODUCTION OF THE PRODU

DUGENE

7000250 SIGMA 199,00 € - 076 -

7000251 SIGMA 199,00 € - 077 -

7090251 SIGMA 249,00 € - 080 -

### All SIGMA Models:

- case stainless steel
- ø 42 mm
- water resistance 5 ATM
- sapphire crystal
- central screw back
- leather strap, buckle
- bracelet stainless steel, butterfly clasp

7000200 SIGMA CHRONO 249,00 € - 078 -

7090200 SIGMA CHRONO 299,00 € - 081 -

- 079 -