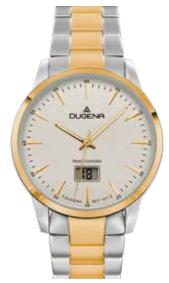

### RADIO CONTROLLED WATCHES

Always on the tick. Sophisticated technology packaged in classic and modern cases made of stainless steel. For people who always keep pace with the times. .

### **RADIO CONTROLLED WATCHES**

### RADIO CONTROLLED | Series MOMENTUM

#### All MOMENTUM Models:

- case stainless steel
- ø 40,5 mm
- water resistance 5 ATM
- sapphire crystal
- leather strap, buckle
- bracelet stainless steel, butterfly clasp

Bicolored models are PVD plated.

4460859 MOMENTUM 169,00€ - 309 -

4460860 MOMENTUM 189,00€ - 310 -

4460856 MOMENTUM 179,00€ - 311 -

4460857 MOMENTUM 179,00€ - 312 -

4460858 MOMENTUM 199,00€ - 313 -