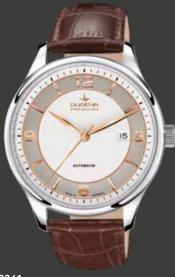

# PREMIUM MECHANIC | Series FESTA KLASSIK

The Festa series has been a fundamental element of the Dugena collection since the 1950s. Even then the name was a synonym for exceptional quality and reliability. Equipped with our premium automatic calibres, the Festa is available in the varieties Classic, Calendar, Roma and Quadra. The screwed-on sapphire crystal back allows the watch connoisseur to enjoy a fascinating look into the inner workings.

7000190 FESTA KLASSIK 429,00€ - 001 -

7000192 FESTA KLASSIK 429,00€ - 002 -

# All FESTA CLASSIC Models:

- case stainless steel, ø 38,5 mm
- calibre DP 9015, automatic, 24 stones,
- 42 hours power reserve water resistance 5 ATM
- sapphire crystal, domed
- leather strap, buckle
- bracelet stainless steel,
- butterfly clasp

Bicolored models are PVD plated.

7000191 FESTA KLASSIK 439,00€ - 003 -

7090190 FESTA KLASSIK 489,00€ - 004 -

7090192 FESTA KLASSIK 489,00€ - 005 -

7090191 FESTA KLASSIK 489,00€ - 006 -