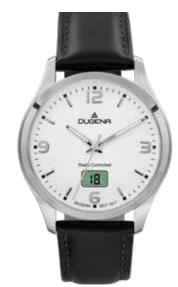

### RADIO CONTROLLED WATCHES | Series TRESOR RADIO CONTROLLED

#### **All TRESOR RADIO-CONTROLLED Models:**

- case stainless steel
- ø 39 mm
- water resistance 10 ATM
- sapphire crystal
- central screw back
- bracelet stainless steel, butterfly clasp

Bicolored models are PVD plated.

4460861 TRESOR RADIO CONTROLLED 179,00€ - 306 -

4460862 TRESOR RADIO CONTROLLED 189,00€ - 307 -

4460863 TRESOR RADIO CONTROLLED 199,00€ - 308 -