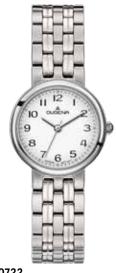

# TRADITIONAL CLASSIC | Series TRESOR

Like no other watch in our collection, TRESOR simply stands for the **DUGENA watch**. Solid, robust and functional, TRESOR is true to our credo "Best quality at best price".

### **All TRESOR Stainless Steel Models:**

- case stainless steel
- ø 39 mm
- water resistance 10 ATM
- sapphire crystal
- central screw back
- leather strap, buckle
- bracelet stainless steel, butterfly clasp

Bicolored models are PVD plated.

4460694 TRESOR 119,00€ - 102 -

4460696 **TRESOR** 129,00€ **- 103 -**

4460691 **TRESOR** 149,00€ - 104 -

4460692 **TRESOR** 149,00€ - 105 -

**TRESOR** 159,00€ **- 106 -**