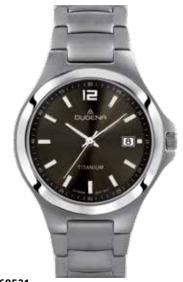

### TITANIUM WATCHES | Series MODENA XL TITAN

MODENA XL TITANIUM - just as flat and elegant as our stainless steel version increases the wearing comfort due to the extreme lightness of the material.

You will find MODENA XL in stainless steel on page 48.

#### **All MODENA TITANIUM XL Models:**

- case titanium
- ø 37,5 mm
- water resistance 3 ATM
- mineral crystal
- leather strap, buckle
- milanaise mesh bracelet, folding clasp

4460336 MODENA XL TITAN 109,00€ **- 290 -**

4460338 MODENA XL TITAN 109,00 € - 291 -

4460337 MODENA XL TITAN 119,00€ - 292 -

4460767 MODENA XL TITAN 119,00€ - 293 -

4460768 MODENA XL TITAN 119,00€ - 294 -