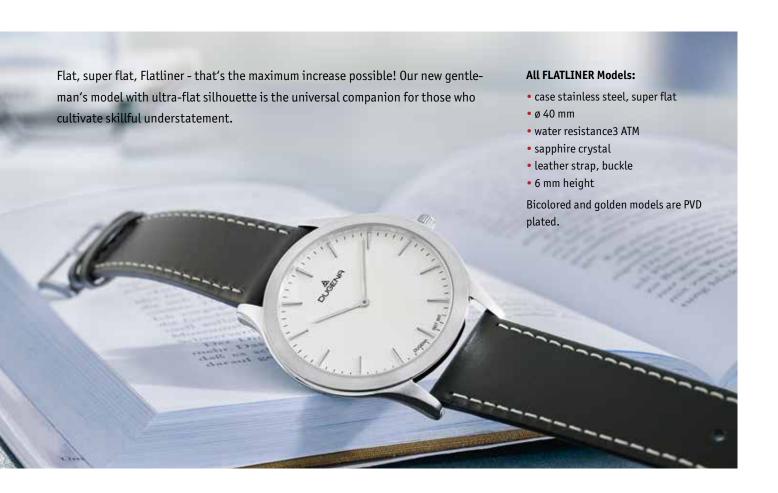

den models are PVD plated.



**4110323** 19,5 x 30,5 mm, 3 ATM **109,00** € **- 170 -**



**2009212** ø 22,7 mm, 3 ATM

109,00€



**1936214** 19,5 x 30,5 mm, 3 ATM **109,00** € - **171** -



2009221 Ø 22,7 mm, 3 ATM 109,00 € - 173 -

# MODERN CLASSIC

"Form follows function."

the main focus.

This famous phrase of the American

defining expression of Bauhaus style

in a new interpretation. In particular,

product design and functionality were

architect Louis Sullivan was also a

Our new model Manhattan interprets

design. Without leaving the clear line

Manhattan skilfully sets small colored

accents in the dial. The red quilted calf

gives the watch a sporty, elegant look.

leather strap, discreetly perforated,

the Bauhaus theme in a fresh new

# MODERN CLASSIC | Series FLATLINER





# MODERN CLASSIC | Series MANHATTAN

Different and but committed to the reduced Bauhaus style. Clear, purist and modern in design, Manhattan conveys an urban attitude to life.

### **All MANHATTAN Models:**

- case stainless steel
- ø 40 mm
- water resistance 3 ATM
- sapphire crystal
- leather strap, buckle



- 178 -



4460896 MANHATTAN 129,00€ **- 177 -**



4460898 MANHATTAN 129,00€ **- 179 -**



# MODERN CLASSIC | Series LISSA





4460902 LISSA 119,00 € - 180 -



4460903 LISSA 129,00 € - 181 -



4460904 LISSA 129,00 € - 182 -



# MODERN CLASSIC | Series MOMA

The classic in our MOMA series is inspired by the Swiss station clock designed by Hans Hilfiker in 1944. The white dial, beam-shaped hands and the typical red second hand make the watch a fashionable statement on the wri