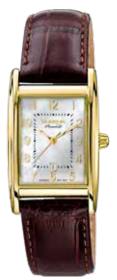

# PREMIUM MECHANIC | Series FESTA KLASSIK

The Festa series has been a fundamental element of the Dugena collection since the 1950s. Even then the name was a synonym for exceptional quality and reliability. Equipped with our premium automatic calibres, the Festa is available in the varieties Classic, Calendar, Roma and Quadra. The screwed-on sapphire crystal back allows the watch connoisseur to enjoy a fascinating look into the inner workings.

7000190 FESTA KLASSIK 429,00€ - 001 -

7000192 FESTA KLASSIK 429,00€ - 002 -

# All FESTA CLASSIC Models:

- case stainless steel, ø 38,5 mm
- calibre DP 9015, automatic, 24 stones,
- 42 hours power reserve water resistance 5 ATM
- sapphire crystal, domed
- leather strap, buckle
- bracelet stainless steel,
- butterfly clasp

Bicolored models are PVD plated.

7000191 FESTA KLASSIK 439,00€ - 003 -

7090190 FESTA KLASSIK 489,00€ - 004 -

7090192 FESTA KLASSIK 489,00€ - 005 -

7090191 FESTA KLASSIK 489,00€ - 006 -