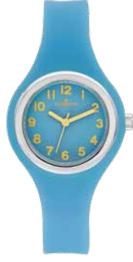

## CHILDREN WATCHES | Series YUMI

New in the DUGENA collection: children's watches. Model Yumi skillfully relies on existing trend colors which are up to date this year. True to the motto "less is more", the girls' watch presents itself deliberately reduced with a clear design. The soft silicone strap gives a pleasant feeling.

#### Alle YUMI Modelle:

- case plastic material
- ø 30 mm
- water resistance 3 ATM
- mineral crystal
- siliconestrap, buckle

Dugena Kidz Watches

4460894 YUMI 29,95 € - 330 -

4460893 YUMI 29,95 € - 329 -

4460895 YUMI 29,95 € - 331 -