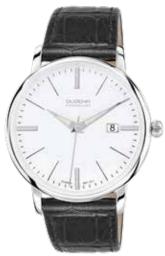

# TRADITIONAL CLASSIC | PREMIUM Series FESTA

Since the 50s, the FESTA Series is an integral part of the DUGENA Collection. Already at that time, the name guaranteed extraordinary quality and reliability.

The quartz watches of the FESTA Series are available as timelessly elegant wristwatches or as distinctive chronographs. DUGENA remains faithful to the long tradition of the FESTA Series.

7000166 **FESTA** 239,00€ - 052 -

### **All FESTA Models:**

- case stainless steel
- ø 38,5 mm / ø 40,5 mm
- water resistance 5 ATM
- sapphire crystal
- central screw back
- leather strap, buckle
- bracelet stainless steel, butterfly clasp