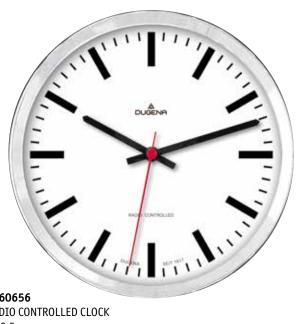

### RADIO CONTROLLED WATCHES | Series TRESOR RADIO CONTROLLED

#### **All TRESOR RADIO-CONTROLLED Models:**

- case stainless steel
- ø 39 mm
- water resistance 10 ATM
- sapphire crystal
- central screw back
- bracelet stainless steel, butterfly clasp

Bicolored models are PVD plated.

4460861 TRESOR RADIO CONTROLLED 179,00€ - 306 -

4460862 TRESOR RADIO CONTROLLED 189,00€ - 307 -

4460863 TRESOR RADIO CONTROLLED 199,00€ - 308 -