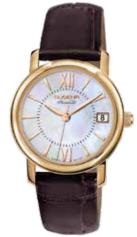

# TRADITIONAL CLASSIC | Series TRESOR

Like no other watch in our collection, TRESOR simply stands for the **DUGENA watch**. Solid, robust and functional, TRESOR is true to our credo "Best quality at best price".

### **All TRESOR Stainless Steel Models:**

- case stainless steel
- ø 39 mm
- water resistance 10 ATM
- sapphire crystal
- central screw back
- leather strap, buckle
- bracelet stainless steel, butterfly clasp

Bicolored models are PVD plated.

4460694 TRESOR 119,00€ - 102 -

4460696 **TRESOR** 129,00€ **- 103 -**

4460691 **TRESOR** 149,00€ - 104 -

4460692 **TRESOR** 149,00€ - 105 -

**TRESOR** 159,00€ **- 106 -**