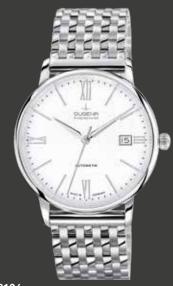

# PREMIUM MECHANIC | Series FESTA KLASSIK

The Festa series has been a fundamental element of the Dugena collection since the 1950s. Even then the name was a synonym for exceptional quality and reliability. Equipped with our premium automatic calibres, the Festa is available in the varieties Classic, Calendar, Roma and Quadra. The screwed-on sapphire crystal back allows the watch connoisseur to enjoy a fascinating look into the inner workings.

# All FESTA CLASSIC Models:

- case stainless steel, ø 38,5 mm
- calibre DP 9015, automatic, 24 stones,
- 42 hours power reserve water resistance 5 ATM
- sapphire crystal, domed
- leather strap, buckle
- bracelet stainless steel,
- butterfly clasp

Bicolored models are PVD plated.

7000191 FESTA KLASSIK 439,00€ - 003 -

7090190 FESTA KLASSIK 489,00€ - 004 -

7090192 FESTA KLASSIK 489,00€ - 005 -

7090191 FESTA KLASSIK 489,00€ - 006 -