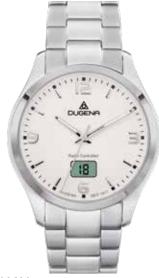

### RADIO CONTROLLED | Series MOMENTUM

#### All MOMENTUM Models:

- case stainless steel
- ø 40,5 mm
- water resistance 5 ATM
- sapphire crystal
- leather strap, buckle
- bracelet stainless steel, butterfly clasp

Bicolored models are PVD plated.

4460859 MOMENTUM 169,00€ - 309 -

4460860 MOMENTUM 189,00€ - 310 -

4460856 MOMENTUM 179,00€ - 311 -

4460857 MOMENTUM 179,00€ - 312 -

4460858 MOMENTUM 199,00€ - 313 -