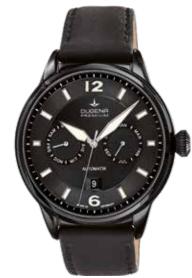

# PREMIUM MECHANIC Series EPSILON AUTOMATIK

Consistent in the continuation of the Epsilon collection, the EPSILON automatic presents itself classic and modern. The matt silver dial with its engine-turned\* zone and the applied numerals underlines the timeless elegance.

### **All EPSILON AUTOMATIC Models:**

- case stainless steel, ø 42,5 mm Calibre DP 9015, automatic, 24 stones,
- 42 hours power reserve
- water resistance 5 ATM
- sapphire crystal, domed
- leather strap, buckle
- bracelet stainless steel, butterfly clasp

Bicolored models are PVD plated.

7000340 **EPSILON** 499,00€ **- 034 -**

7000341 **EPSILON** 499,00€ - 035 -

Many steps are necessary to assemble a mechanical watch. In our example, the bezel is fitted accurately with the press stick.