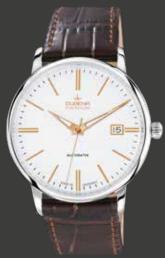

# PREMIUM MECHANIK | Series FESTA KALENDER

Festa "CALENDAR" reliably shows the day of the week, month and date. The Festa top model for the technophile watch enthusiast.

**7000330**FESTA KALENDER **599,00 €**- **007** -

The movement is fastened in the retaining ring with the help of a strap and a screw.

The winding stem with the attached crown is maintained carefully through the tube into the movement.

**7090330**FESTA KALENDER **659,00 €**- **009** -

7000332
FESTA KALENDER
599,00 €
- 008 -

7090332 FESTA KALENDER 659,00 € - 010 -