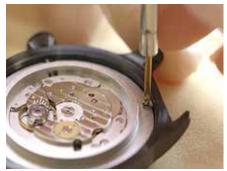

# PREMIUM MECHANIC | Series KAPPA 2 KALENDER

Our most elaborate mechanical caliber. Built into a timepiece with the classic design of a striking, sporty watch. With display of date, day of the week and month.

The movement is screwed tight in the housing. In the next step the rotor is put on and fixed. The underlying spring is pulled up automatically in small steps with the movements of the wearer.