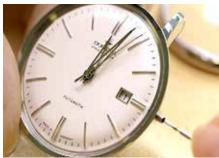

Bicolored models are PVD plated.

7000340 **EPSILON** 499,00€ **- 034 -**

7000341 **EPSILON** 499,00€ - 035 -

Many steps are necessary to assemble a mechanical watch. In our example, the bezel is fitted accurately with the press stick.

7090340 **EPSILON** 559,00€ - 036 -

7090341 **EPSILON** 559,00€ - 037 -