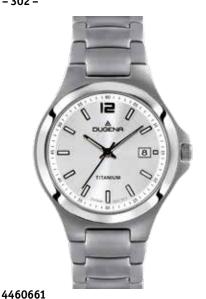

### TITANIUM WATCHES | Series TRESOR TITAN

- case titanium
- ø 39 mm
- water resistance 10 ATM
- sapphire crystal
- central screw back
- bracelet titanium, butterfly clasp

4460697 TRESOR TITANIUM 189,00 € - 301 -

**4460326** Ø 34 mm, mineral crystal **89,95 € - 303 -**

**4460531**ø 39,5 mm, sapphire crystal **129,00 €**- **305** -