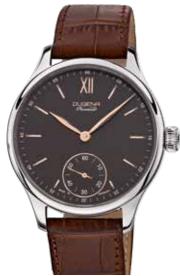

# PREMIUM MECHANIC | Series EPSILON MANUAL WINDING

### **All EPSILON Manual Winding Models:**

- case stainless steel, ø 42 mm
- Calibre DP 6314, manual winding, 17 stones, 48 power reserve
- water resistance 5 ATM
- sapphire crystal, domed

- leather strap, buckle
- bracelet stainless steel, butterfly clasp

Bicolored models are PVD plated.

The EPSILON series takes up the typical dial design of a pocket watch and this way creates a modern classic: distinguished but concise and traditional, which is why it is refreshingly up to date.

7000055 **EPSILON 1** 499,00€ - 038 -

7000058 **EPSILON 4** 499,00€ - 039 -

7000057 **EPSILON 3** 499,00€ - 040 -

7090055 **EPSILON 1** 559,00€ - 041 -

7090058 **EPSILON 4** 559,00€ - 042 -

7090057 **EPSILON 3** 559,00€ - 043 -