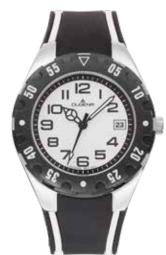

### CHILDREN WATCHES | Series DIVER JUNIOR

DIVER JUNIOR consciously follows the lead of the great diver for gentlemen. With a stainless steel case and a water-resistance of 10 ATM plus a rotating bezel, it is just a reliable and robust companion in everyday life like the model for grown ups. A watch for tough, little guys.

#### Alle DIVER JUNIOR Modelle:

- case stainless steel
- ø 36,5 mm
- water resistance 10 ATM
- mineral crystal
- siliconestrap, buckle

wgena Widz Watches

4460890 **DIVER JUNIOR** 49,95€ - 332 -

4460891 **DIVER JUNIOR** 49,95€ - 333 -