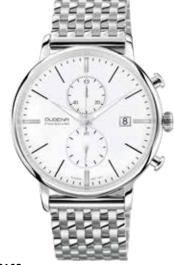

# TRADITIONAL CLASSIC | PREMIUM Series FESTA CHRONO

### **All FESTA Models:**

- case stainless steel
- ø 38,5 mm / ø 40,5 mm
- water resistance 5 ATM
- sapphire crystal
- central screw back
- leather strap, buckle
- bracelet stainless steel, butterfly clasp

Bicolored models are PVD plated.

7000168 FESTA CHRONO 309,00 € - 058 -

7000181 FESTA CHRONO 309,00 € - 059 -

7090181 FESTA CHRONO 359,00 € - 062 -

7000169 FESTA CHRONO 319,00 € - 060 -

**7090169**FESTA CHRONO **379,00 €**- **063** -

**7090168**FESTA CHRONO **359,00 €**- **061** -