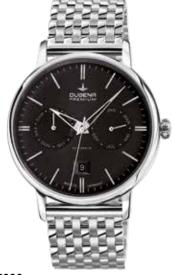

# PREMIUM MECHANIK | Series FESTA KALENDER

Festa "CALENDAR" reliably shows the day of the week, month and date. The Festa top model for the technophile watch enthusiast.

### **All FESTA CALENDAR Models:**

- case stainless steel, ø 40,5 mm
- calibre DP 9100-1, automatic, 26 stones, 40 hours power reserve
- water resistance 5 ATM
- sapphire crystal, domed
- leather strap, buckle
- bracelet stainless steel, butterfly clasp

**7000330**FESTA KALENDER **599,00 €**- **007** -

The movement is fastened in the retaining ring with the help of a strap and a screw.

The winding stem with the attached crown is maintained carefully through the tube into the movement.

**7090330**FESTA KALENDER **659,00 €**- **009** -

7000332
FESTA KALENDER
599,00 €
- 008 -

7090332 FESTA KALENDER 659,00 € - 010 -