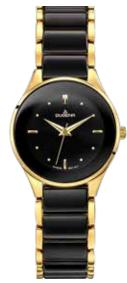

# CERAMIC WATCHES | Series AMICA CERAMICA

AMICA CERAMICA - for those who prefer a round shape. The clear, reduced dial with applied dot and dash indices emphasizes the fine elegance of this watch. Restrainedly puristic but softer and more emotional than her rectangular sister, she becomes an eye-catcher on the wrist.

### **All AMICA CERAMICA Models:**

- case ceramic/stainless steel
- ø 29 mm
- water resistance 3 ATM
- mineral crystal
- bracelet ceramic/stainless steel, folding clasp

Golden and rosegolden models are PVD plated.

**4460772**AMICA CERAMICA **169,00 €**- **271** -

4460770 AMICA CERAMICA 169,00 € - 273 -

**4460773**AMICA CERAMICA **169,00** €
- **272** -

**4460771**AMICA CERAMICA **169,00 €**- **274** -