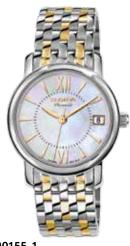

# PREMIUM MECHANIC | Series FESTA KLASSIK

The Festa series has been a fundamental element of the Dugena collection since the 1950s. Even then the name was a synonym for exceptional quality and reliability. Equipped with our premium automatic calibres, the Festa is available in the varieties Classic, Calendar, Roma and Quadra. The screwed-on sapphire crystal back allows the watch connoisseur to enjoy a fascinating look into the inner workings.

7000190 FESTA KLASSIK 429,00€ - 001 -

7000192 FESTA KLASSIK 429,00€ - 002 -

# All FESTA CLASSIC Models:

- case stainless steel, ø 38,5 mm
- calibre DP 9015, automatic, 24 stones,
- 42 hours power reserve water resistance 5 ATM
- sapphire crystal, domed
- leather strap, buckle
- bracelet stainless steel,
- butterfly clasp

Bicolored models are PVD plated.

7000191 FESTA KLASSIK 439,00€ - 003 -

7090190 FESTA KLASSIK 489,00€ - 004 -

7090192 FESTA KLASSIK 489,00€ - 005 -

7090191 FESTA KLASSIK 489,00€ - 006 -