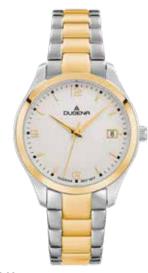

# TRADITIONAL CLASSIC | Series TRESOR

Like no other watch in our collection, TRESOR simply stands for the **DUGENA watch**. Solid, robust and functional, TRESOR is true to our credo "Best quality at best price".

### **All TRESOR Stainless Steel Models:**

- case stainless steel
- ø 39 mm
- water resistance 10 ATM
- sapphire crystal
- central screw back
- leather strap, buckle
- bracelet stainless steel, butterfly clasp

Bicolored models are PVD plated.

4460694 TRESOR 119,00€ - 102 -

4460696 **TRESOR** 129,00€ **- 103 -**

4460691 **TRESOR** 149,00€ - 104 -

4460692 **TRESOR** 149,00€ - 105 -

**TRESOR** 159,00€ **- 106 -**