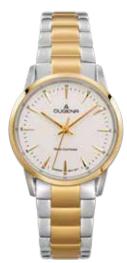

### TRADITIONAL CLASSIC

| Series: |                    |       |         |
|---------|--------------------|-------|---------|
| G       | FESTA              | Page  | 18      |
| G       | FESTA CHRONO       | Page  | 19      |
| G       | MINOR              | Page  | 20      |
| G       | MINOR CHRONO       | Page  | 21      |
| G       | SIGMA              | Page  | 22      |
| G       | SIGMA CHRONO       | Page  | 22      |
| G       | SINOR              | Page  | 23      |
|         | BRACELETS + STRAPS | Page  | 24      |
| G       | TRESOR MASTER      | Pages | 25 - 26 |
| G       | TRESOR             | Pages | 27 - 28 |
| L       | TRESOR WOMAN       | Pages | 29 - 30 |
| L       | QUADRA ARTDÉCO     | Page  | 31      |
| L       | RONDO              | Pages | 32 - 33 |
| L+G     | QUADRA CLASSICA    | Page  | 34      |
| L       | VEGA               | Page  | 35      |
| L       | VINTAGE            | Page  | 36      |
| L+G     | ZENIT              | Page  | 37      |
| L       | INEZ               | Page  | 38      |
| L       | BRENDA             | Page  | 39      |
| L       | CRYSTEL            | Page  | 39      |
| L       | ELIN               | Page  | 39      |
| L       | Single Models      | Page  | 40      |