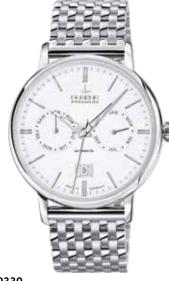

### 7600157

STRAP CROKODILE STYLE braun, 16 mm Buckel stainless steel, gold plated

22,95€

- 094 -

In addition to our existing model TRESOR, which is successfully introduced right now, we like to present the new TRESOR MASTER. Equipped with striking indices and 20 bar water resistance, it appeals to the sporty wearer and sets a clear statement with a significantly larger case and current color accents in the dial.

# TRESOR MASTER

# TRADITIONAL CLASSIC | Series TRESOR MASTER

### **Alle TRESOR MASTER Models:**

- case stainless steel
- ø 42 mm
- water resistance 20 ATM
- sapphire crystal
- central screw back
- leather strap, buckle
- bracelet stainless steel, butterfly clasp

4460971 TRESOR MASTER 159,00 € - 096 -

4460976 TRESOR MASTER 199,00 € - 099 -

4460972 TRESOR MASTER 189,00 € - 097 -

4460973 TRESOR MASTER 189,00 € - 100 -

**4460970**TRESOR MASTER **159,00 € - 095 -**

4460974 TRESOR MASTER 189,00 € - 098 -