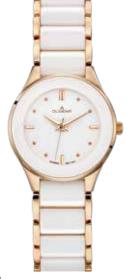

# CERAMIC WATCHES | Series AMICA CERAMICA

AMICA CERAMICA - for those who prefer a round shape. The clear, reduced dial with applied dot and dash indices emphasizes the fine elegance of this watch. Restrainedly puristic but softer and more emotional than her rectangular sister, she becomes an eye-catcher on the wrist.

### **All AMICA CERAMICA Models:**

- case ceramic/stainless steel
- ø 29 mm
- water resistance 3 ATM
- mineral crystal
- bracelet ceramic/stainless steel, folding clasp

Golden and rosegolden models are PVD plated.

**4460772**AMICA CERAMICA **169,00 €**- **271** -

4460770 AMICA CERAMICA 169,00 € - 273 -

**4460773**AMICA CERAMICA **169,00** €
- **272** -

**4460771**AMICA CERAMICA **169,00 €**- **274** -