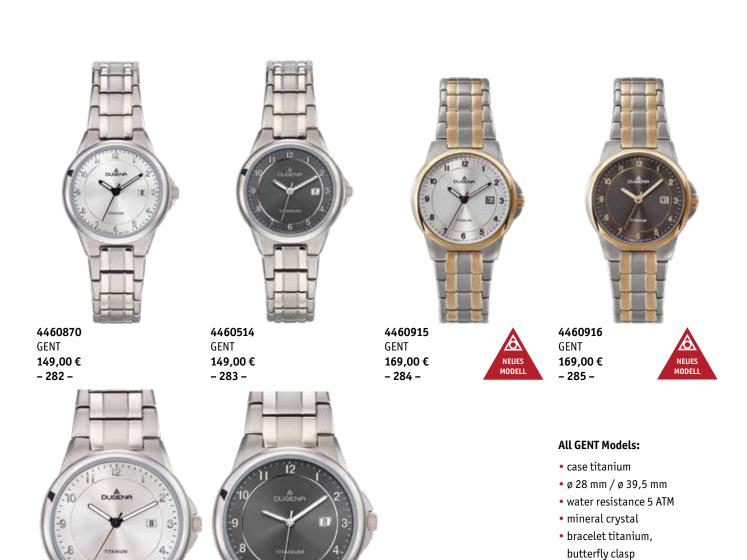

### TITANIUM WATCHES | Series **GENT**

New in: the ladies watch GENT bicolored!

Bicolored models are PVD plated.

### 74 | TITANIUM WATCHES

**4460869** GENT

149,00€

**- 286 -**

4460513

149,00 € - 287 -

GENT