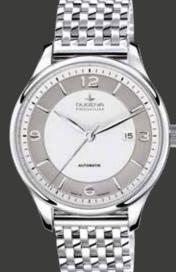

# TRADITIONAL CLASSIC | PREMIUM Series FESTA

Since the 50s, the FESTA Series is an integral part of the DUGENA Collection. Already at that time, the name guaranteed extraordinary quality and reliability.

The quartz watches of the FESTA Series are available as timelessly elegant wristwatches or as distinctive chronographs. DUGENA remains faithful to the long tradition of the FESTA Series.

7000166 **FESTA** 239,00€ - 052 -

7000180 FESTA 259,00€ - 053 -

7000167 **FESTA** 259,00€ - 054 -

7090166 **FESTA** 299,00€ - 055 -

7090180 **FESTA** 299,00€ - 056 -

7090167 **FESTA** 299,00€ - 057 -