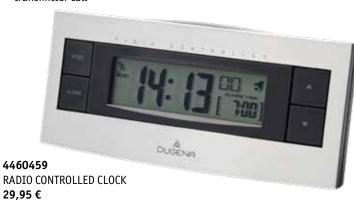

### **RADIO CONTROLLED WATCHES**

### Series:

TRESOR Radio Controlled Page 80 G Page **81** G MOMENTUM Page **82** MOMENTUM XS L Page 83 L + G MONDO Radio Controlled Page 84 L + G **GENT** Radio Controlled Page **84** Single Models