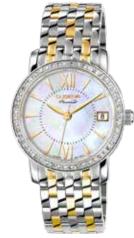

# PREMIUM MECHANIC | Series FESTA KLASSIK

The Festa series has been a fundamental element of the Dugena collection since the 1950s. Even then the name was a synonym for exceptional quality and reliability. Equipped with our premium automatic calibres, the Festa is available in the varieties Classic, Calendar, Roma and Quadra. The screwed-on sapphire crystal back allows the watch connoisseur to enjoy a fascinating look into the inner workings.

7000190 FESTA KLASSIK 429,00€ - 001 -

7000192 FESTA KLASSIK 429,00€ - 002 -

# All FESTA CLASSIC Models:

- case stainless steel, ø 38,5 mm
- calibre DP 9015, automatic, 24 stones,
- 42 hours power reserve water resistance 5 ATM
- sapphire crystal, domed
- leather strap, buckle
- bracelet stainless steel,
- butterfly clasp

Bicolored models are PVD plated.

7000191 FESTA KLASSIK 439,00€ - 003 -

7090190 FESTA KLASSIK 489,00€ - 004 -

7090192 FESTA KLASSIK 489,00€ - 005 -

7090191 FESTA KLASSIK 489,00€ - 006 -