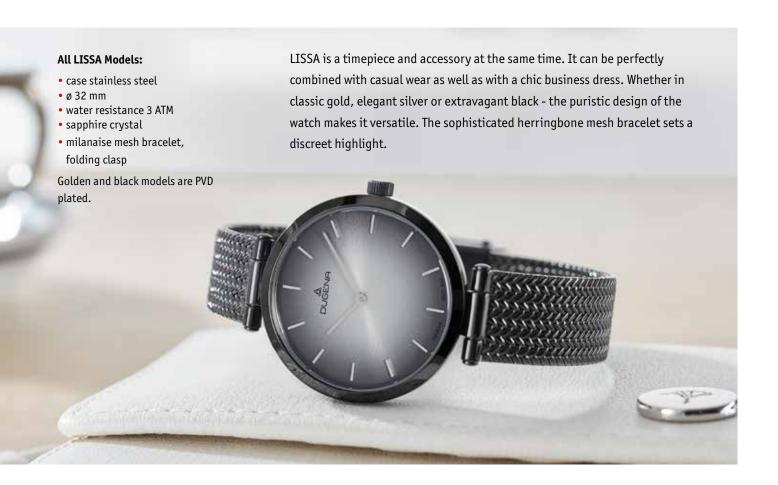

# MODERN CLASSIC | Series LISSA

4460902 LISSA 119,00 € - 180 -

4460903 LISSA 129,00 € - 181 -

4460904 LISSA 129,00 € - 182 -

# All FESTA CLASSIC Models:

- case stainless steel, ø 38,5 mm
- calibre DP 9015, automatic, 24 stones,
- 42 hours power reserve water resistance 5 ATM
- sapphire crystal, domed
- leather strap, buckle
- bracelet stainless steel,
- butterfly clasp