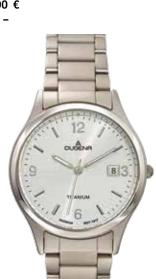

### TITANIUM WATCHES | Series **GENT**

New in: the ladies watch GENT bicolored!

Bicolored models are PVD plated.

### 74 | TITANIUM WATCHES

**4460869** GENT

149,00€

**- 286 -**

4460513

149,00 € - 287 -

GENT