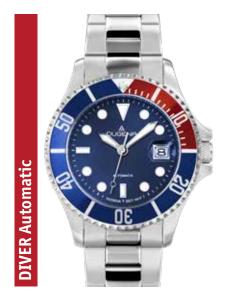

# SPORT LINE | Series DIVER

Tall, masculine, sporty and pretty flashy. DIVER joins any activity. With 30 ATM water resistance, DIVER quartz is the perfect companion for any beach party.

### **All DIVER Models:**

- case stainless steel
- ø 40 mm
- water resistance 10 to 30 ATM
- screw down crown
- mineral crystal
- screw back or display back
- bracelet stainless steel, folding clasp with security lock

Bicolored models are PVD plated.

4460774 DIVER 109,00€ **- 237 -**

4460775 **DIVER** 109,00€ **- 238 -**

4460588 DIVER 229,00€ **- 239 -**

4460512 DIVER 229,00€ **- 240 -**

4460776 **DIVER** 239,00€ - 241 -