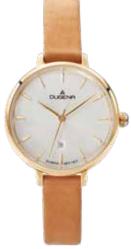

# TRADITIONAL CLASSIC | Series TRESOR

Like no other watch in our collection, TRESOR simply stands for the **DUGENA watch**. Solid, robust and functional, TRESOR is true to our credo "Best quality at best price".

### **All TRESOR Stainless Steel Models:**

- case stainless steel
- ø 39 mm
- water resistance 10 ATM
- sapphire crystal
- central screw back
- leather strap, buckle
- bracelet stainless steel, butterfly clasp

# TRADITIONAL CLASSIC | Series TRESOR WOMAN

The ladies' model is just as down-to-earth and robust and convinces with its sporty elegance. A watch for every outfit with a small fashion statement in the leather-strap variant. The calfskin strap with a saffiano pattern gives the watch its fashionable kick.

4460866 TRESOR WOMAN 119,00 € - 112 -

4460864 TRESOR WOMAN 119,00 € - 113 -

4460867 TRESOR WOMAN 149,00 € - 115 -

4460865 TRESOR WOMAN 129,00 € - 114 -

4460868 TRESOR WOMAN 159,00 € - 116 -