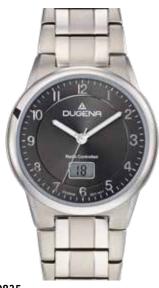

### RADIO CONTROLLED WATCHES | Series TRESOR RADIO CONTROLLED

#### **All TRESOR RADIO-CONTROLLED Models:**

- case stainless steel
- ø 39 mm
- water resistance 10 ATM
- sapphire crystal
- central screw back
- bracelet stainless steel, butterfly clasp

Bicolored models are PVD plated.

4460861 TRESOR RADIO CONTROLLED 179,00€ - 306 -

4460862 TRESOR RADIO CONTROLLED 189,00€ - 307 -

4460863 TRESOR RADIO CONTROLLED 199,00€ - 308 -