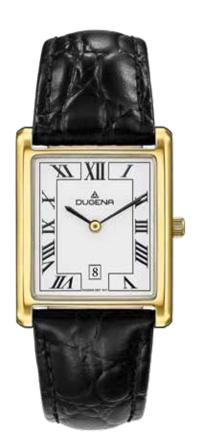

# MODERN CLASSIC | PREMIUM Series DESSAU CARRÉE

### All DESSAU CARRÉE Models:

- case stainless steel
- 32.5 x 32.5 mm
- water resistance 5 ATM
- sapphire crystal
- back 4-sided screwed
- leather strap, buckle
- bracelet stainless steel, butterfly clasp

A square watch? At first glance unusual, almost unfamiliar - a watch is associated with a circle by most people. Nevertheless, the DESSAU CARRÉE is particularly popular with women although designed as a men's watch.

7000140 DESSAU CARRÉE 224,00€ **- 191 -**

7090140 DESSAU CARRÉE 249,00€ **- 192 -**

7000142 DESSAU CARRÉE 224,00€ - 193 -

7090142 DESSAU CARRÉE 249,00€ - 194 -