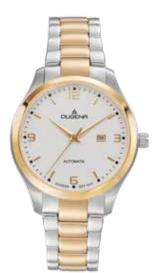

# **RESOR WOMAN Automatic**

4460913 TRESOR WOMAN AUTOMATIC 249,00€ - 110 -

4460914 TRESOR WOMAN AUTOMATIC 259,00€

- 111 -

### All TRESOR WOMAN Models:

- case stainless steel
- ø 33 mm
- water resistance 10 ATM
- · sapphire crystal
- central screw back
- leather strap, buckle
- bracelet stainless steel, butterfly clasp

Bicolored models are PVD plated.