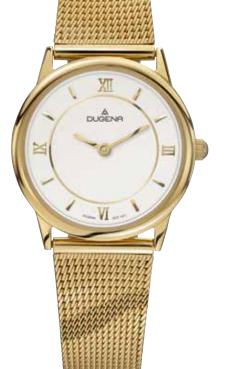

# MODERN CLASSIC | Series MODENA

### All MODENA Models:

- case stainless steel
- ø 29 mm
- water resistance3 ATM
- mineral crystal
- leather strap, buckle
- milanaise mesh bracelet, folding clasp

Golden models are PVD plated.

Almost irresistible - the high wearing comfort of the series MODENA. The very flat, elegant cases fit gently, the outlines are pleasing the eye and the wrist. MODENA is not only a reliable timepiece but also jewelry of the most beautiful kind.

4460438 MODENA 109,00€ - 201 -

4460439 MODENA 109,00€ - 202 -

4460440 MODENA 119,00€ - 203 -