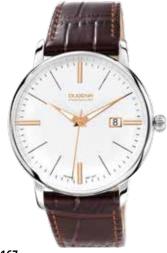

# TRADITIONAL CLASSIC | PREMIUM Series FESTA

Since the 50s, the FESTA Series is an integral part of the DUGENA Collection. Already at that time, the name guaranteed extraordinary quality and reliability.

The quartz watches of the FESTA Series are available as timelessly elegant wristwatches or as distinctive chronographs. DUGENA remains faithful to the long tradition of the FESTA Series.

7000166 **FESTA** 239,00€ - 052 -

### **All FESTA Models:**

- case stainless steel
- ø 38,5 mm / ø 40,5 mm
- water resistance 5 ATM
- sapphire crystal
- central screw back
- leather strap, buckle
- bracelet stainless steel, butterfly clasp