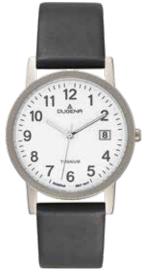

### TITANIUM WATCHES | SINGLE MODELS

#### All Models:

- case titanium
- water resistance 5 ATM
- leather strap, buckle
- titanium bracelet, butterfly clasp

**4460327** Ø 27 mm, mineral crystal **89,95 € - 302 -**

ø 39,5 mm, sapphire crystal 129,00 € - 304 -