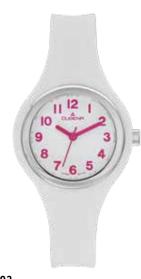

## CHILDREN WATCHES | Series YUMI

New in the DUGENA collection: children's watches. Model Yumi skillfully relies on existing trend colors which are up to date this year. True to the motto "less is more", the girls' watch presents itself deliberately reduced with a clear design. The soft silicone strap gives a pleasant feeling.

#### Alle YUMI Modelle:

- case plastic material
- ø 30 mm
- water resistance 3 ATM
- mineral crystal
- siliconestrap, buckle

Dugena Kidz Watches

4460894 YUMI 29,95 € - 330 -

4460893 YUMI 29,95 € - 329 -

4460895 YUMI 29,95 € - 331 -