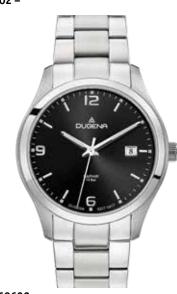

# TRADITIONAL CLASSIC | PREMIUM Series FESTA

Since the 50s, the FESTA Series is an integral part of the DUGENA Collection. Already at that time, the name guaranteed extraordinary quality and reliability.

The quartz watches of the FESTA Series are available as timelessly elegant wristwatches or as distinctive chronographs. DUGENA remains faithful to the long tradition of the FESTA Series.

7000166 **FESTA** 239,00€ - 052 -

7000180 FESTA 259,00€ - 053 -

7000167 **FESTA** 259,00€ - 054 -

7090166 **FESTA** 299,00€ - 055 -

7090180 **FESTA** 299,00€ - 056 -

7090167 **FESTA** 299,00€ - 057 -