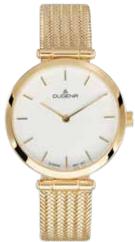

# MODERN CLASSIC | Series LISSA

4460902 LISSA 119,00 € - 180 -

4460903 LISSA 129,00 € - 181 -

4460904 LISSA 129,00 € - 182 -