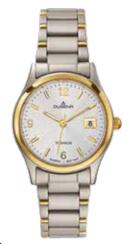

# MODERN CLASSIC | Series MOMA

The classic in our MOMA series is inspired by the Swiss station clock designed by Hans Hilfiker in 1944. The white dial, beam-shaped hands and the typical red second hand make the watch a fashionable statement on the wrist.

If you want to have it stylish and comfortable: MOMA can also be found under COM-FORT LINE (page 55) with a fashionable expansion bracelet!

### All MOMA Models:

- case stainless steel
- ø 37 mm / ø 33 mm
- water resistance 3 ATM
- mineral crystal
- leather strap, buckle

4460400 MOMA 79,95€ **- 183 -**

4460738 MOMA 79,95€ - 185 -

4460339 MOMA 79,95€ **- 184 -**