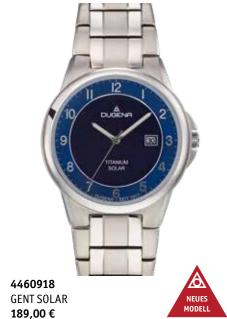

### TITANIUM WATCHES | Series GENT FUNK and GENT SOLAR

Although batteries are more durable today, they need to be changed at regular intervals. An alternative to the battery are solar based watches. The sunlight ensures that the watch always works perfectly. The light is converted by photosensitive solar cells into energy and passed on to the quartz movement. Therefore, solar watches are environmentally friendly and economical.

#### **All GENT SOLAR Models:**

- case titanium
- ø 39,5 mm
- water resistance 5 ATM
- sapphire crystal
- bracelet titanium, butterfly clasp

**AVAILABLE in May 2019** 

- 289 -

**AVAILABLE in May 2019** 

<sup>\*</sup> Product description and serial number on page 84/RADIO-CONTROLLED WATCHES