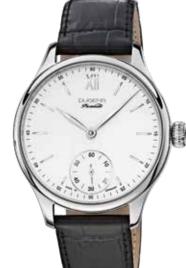

# PREMIUM MECHANIK | Series FESTA KALENDER

Festa "CALENDAR" reliably shows the day of the week, month and date. The Festa top model for the technophile watch enthusiast.

### **All FESTA CALENDAR Models:**

- case stainless steel, ø 40,5 mm
- calibre DP 9100-1, automatic, 26 stones, 40 hours power reserve
- water resistance 5 ATM
- sapphire crystal, domed
- leather strap, buckle
- bracelet stainless steel, butterfly clasp

**7000330**FESTA KALENDER **599,00 €**- **007** -

The movement is fastened in the retaining ring with the help of a strap and a screw.

The winding stem with the attached crown is maintained carefully through the tube into the movement.

**7090330**FESTA KALENDER **659,00 €**- **009** -

7000332
FESTA KALENDER
599,00 €
- 008 -

7090332 FESTA KALENDER 659,00 € - 010 -