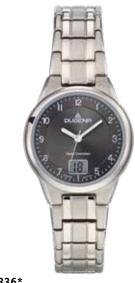

### RADIO CONTROLLED WATCHES | Series TRESOR RADIO CONTROLLED

#### **All TRESOR RADIO-CONTROLLED Models:**

- case stainless steel
- ø 39 mm
- water resistance 10 ATM
- sapphire crystal
- central screw back
- bracelet stainless steel, butterfly clasp

Bicolored models are PVD plated.

4460861 TRESOR RADIO CONTROLLED 179,00€ - 306 -

4460862 TRESOR RADIO CONTROLLED 189,00€ - 307 -

4460863 TRESOR RADIO CONTROLLED 199,00€ - 308 -