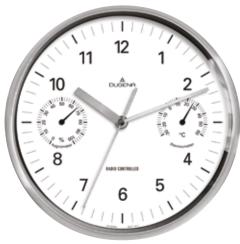

### WALL CLOCKS

Solar powered

| EAN IMPRINT   CONTACT | Pages<br>Page | 111 - 117<br>118 |
|-----------------------|---------------|------------------|
| with Hygrometer       | Page          | 110              |
| WALL CLOCKS           | Page          | 109              |
| RADIO CONTROLLED      |               |                  |
| WALL CLOCKS DESSAU    | Page          | 108              |
| RADIO CONTROLLED      |               |                  |
| QUARTZ-WALL CLOCKS    | Pages         | 106 - 107        |
|                       |               |                  |