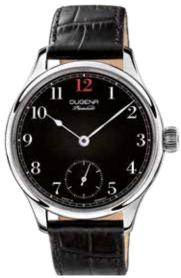

# PREMIUM MECHANIC | Series EPSILON MANUAL WINDING

### **All EPSILON Manual Winding Models:**

- case stainless steel, ø 42 mm
- Calibre DP 6314, manual winding, 17 stones, 48 power reserve
- water resistance 5 ATM
- sapphire crystal, domed

- leather strap, buckle
- bracelet stainless steel, butterfly clasp

Bicolored models are PVD plated.

The EPSILON series takes up the typical dial design of a pocket watch and this way creates a modern classic: distinguished but concise and traditional, which is why it is refreshingly up to date.

7000055 **EPSILON 1** 499,00€ - 038 -

7000058 **EPSILON 4** 499,00€ - 039 -

7000057 **EPSILON 3** 499,00€ - 040 -

7090055 **EPSILON 1** 559,00€ - 041 -

7090058 **EPSILON 4** 559,00€ - 042 -

7090057 **EPSILON 3** 559,00€ - 043 -