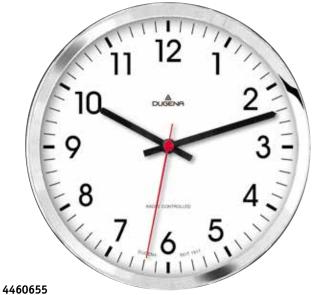

### WALL CLOCKS

Solar powered

| EAN IMPRINT   CONTACT | Pages<br>Page | 111 - 117<br>118 |
|-----------------------|---------------|------------------|
| with Hygrometer       | Page          | 110              |
| WALL CLOCKS           | Page          | 109              |
| RADIO CONTROLLED      |               |                  |
| WALL CLOCKS DESSAU    | Page          | 108              |
| RADIO CONTROLLED      |               |                  |
| QUARTZ-WALL CLOCKS    | Pages         | 106 - 107        |
|                       |               |                  |