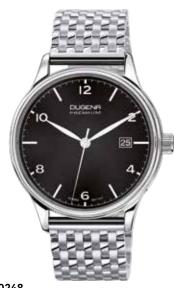

# PREMIUM MECHANIC | Series FESTA KLASSIK

The Festa series has been a fundamental element of the Dugena collection since the 1950s. Even then the name was a synonym for exceptional quality and reliability. Equipped with our premium automatic calibres, the Festa is available in the varieties Classic, Calendar, Roma and Quadra. The screwed-on sapphire crystal back allows the watch connoisseur to enjoy a fascinating look into the inner workings.

7000190 FESTA KLASSIK 429,00€ - 001 -

7000192 FESTA KLASSIK 429,00€ - 002 -