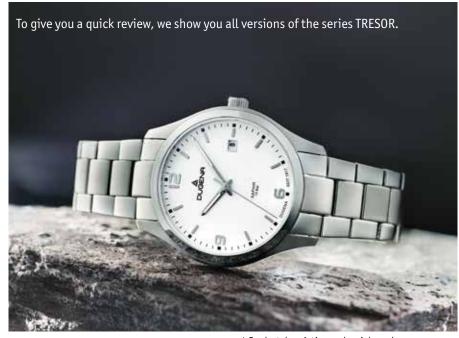

# TRADITIONAL CLASSIC | Series TRESOR

Like no other watch in our collection, TRESOR simply stands for the **DUGENA watch**. Solid, robust and functional, TRESOR is true to our credo "Best quality at best price".

### **All TRESOR Stainless Steel Models:**

- case stainless steel
- ø 39 mm
- water resistance 10 ATM
- sapphire crystal
- central screw back
- leather strap, buckle
- bracelet stainless steel, butterfly clasp