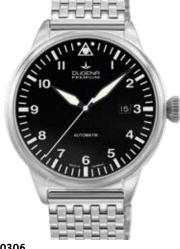

# PREMIUM MECHANIC Series KAPPA 7 AIRTRIP

Inspired by aviation - standing in the tradition of pilot's watches, KAPPA AIRTRIP presents itself in the consequent continuation of the design - black dial with luminescent numerals and hands and - with a look back to the origin - point and triangle at the position of the 12th hour

### All KAPPA 7 AIRTRIP Models:

- case stainless steel, ø 42,5 mm
- calibre DP 9015, automatic, 24 stones,
- 42 power reserve
- water resistance 5 ATM
- sapphire crystal, bombiert
- leather strap, buckle
- bracelet stainless steel,
- butterfly clasp

Black colored models are PVD plated.

7000308 KAPPA 7 AIRTRIP Strap black 539.00€ - 029 -

7000307 539,00€ - 030 -

7000302 KAPPA 1 539,00€ - 022 -

7090300 KAPPA 1 539,00€ - 023 -

7090302 KAPPA 1 619,00 € - 024 -

7090301 KAPPA 1 619,00€ - 026 -

7000303 KAPPA 1 539,00 €\* **- 027 -**

7090303 KAPPA 1 619,00€ - 028 -

7000306 KAPPA 7 AIRTRIP 489,00€ - 031 -

7090307 KAPPA 7 AIRTRIP 619,00€ - 032 -

7090306 KAPPA 7 AIRTRIP 539,00€ - 033 -