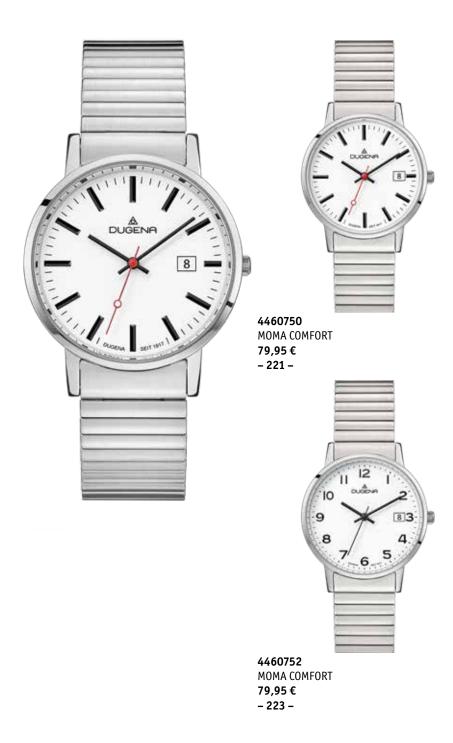

# COMFORT LINE | Series MOMA COMFORT

MOMA with leather strap can be found on page 45.

### All MOMA Models:

- case stainless steel
- ø 33 mm / ø 37 mm
- water resistance 3 ATM
- mineral crystal
- stainless steel expansion bracelet

**4460749**MOMA COMFORT **79,95 €**- **222** -

**4460751**MOMA COMFORT **79,95 €**- **224** -