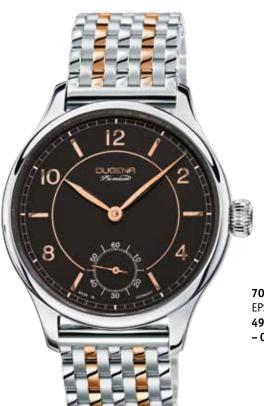

# PREMIUM MECHANIC | Series EPSILON MANUAL WINDING

### **All EPSILON Manual Winding Models:**

- case stainless steel, ø 42 mm
- Calibre DP 6314, manual winding, 17 stones, 48 power reserve
- water resistance 5 ATM
- sapphire crystal, domed

- leather strap, buckle
- bracelet stainless steel, butterfly clasp

Bicolored models are PVD plated.

The EPSILON series takes up the typical dial design of a pocket watch and this way creates a modern classic: distinguished but concise and traditional, which is why it is refreshingly up to date.

7000055 **EPSILON 1** 499,00€ - 038 -

7000058 **EPSILON 4** 499,00€ - 039 -

7000057 **EPSILON 3** 499,00€ - 040 -

7090055 **EPSILON 1** 559,00€ - 041 -

7090058 **EPSILON 4** 559,00€ - 042 -

7090057 **EPSILON 3** 559,00€ - 043 -