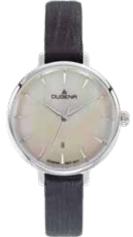

# TRADITIONAL CLASSIC | Series TRESOR

Like no other watch in our collection, TRESOR simply stands for the **DUGENA watch**. Solid, robust and functional, TRESOR is true to our credo "Best quality at best price".

### **All TRESOR Stainless Steel Models:**

- case stainless steel
- ø 39 mm
- water resistance 10 ATM
- sapphire crystal
- central screw back
- leather strap, buckle
- bracelet stainless steel, butterfly clasp

# TRADITIONAL CLASSIC | Series TRESOR WOMAN

The ladies' model is just as down-to-earth and robust and convinces with its sporty elegance. A watch for every outfit with a small fashion statement in the leather-strap variant. The calfskin strap with a saffiano pattern gives the watch its fashionable kick.

4460866 TRESOR WOMAN 119,00 € - 112 -

4460864 TRESOR WOMAN 119,00 € - 113 -

4460867 TRESOR WOMAN 149,00 € - 115 -

4460865 TRESOR WOMAN 129,00 € - 114 -

4460868 TRESOR WOMAN 159,00 € - 116 -