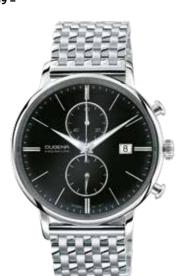

# TRADITIONAL CLASSIC | PREMIUM Series FESTA CHRONO

### **All FESTA Models:**

- case stainless steel
- ø 38,5 mm / ø 40,5 mm
- water resistance 5 ATM
- sapphire crystal
- central screw back
- leather strap, buckle
- bracelet stainless steel, butterfly clasp

Bicolored models are PVD plated.

7000168 FESTA CHRONO 309,00 € - 058 -

7000181 FESTA CHRONO 309,00 € - 059 -

7090181 FESTA CHRONO 359,00 € - 062 -

7000169 FESTA CHRONO 319,00 € - 060 -

**7090169**FESTA CHRONO **379,00 €**- **063** -

**7090168**FESTA CHRONO **359,00 €**- **061** -