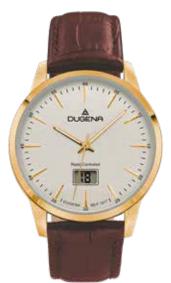

### RADIO CONTROLLED WATCHES

Always on the tick. Sophisticated technology packaged in classic and modern cases made of stainless steel. For people who always keep pace with the times. .

### **RADIO CONTROLLED WATCHES**

### Series:

TRESOR Radio Controlled Page 80 G Page **81** G MOMENTUM Page **82** MOMENTUM XS L Page 83 L + G MONDO Radio Controlled Page 84 L + G **GENT** Radio Controlled Page **84** Single Models