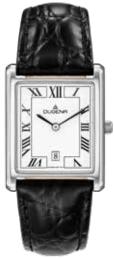

# MODERN CLASSIC | PREMIUM Series DESSAU CARRÉE

### All DESSAU CARRÉE Models:

- case stainless steel
- 32.5 x 32.5 mm
- water resistance 5 ATM
- sapphire crystal
- back 4-sided screwed
- leather strap, buckle
- bracelet stainless steel, butterfly clasp

A square watch? At first glance unusual, almost unfamiliar - a watch is associated with a circle by most people. Nevertheless, the DESSAU CARRÉE is particularly popular with women although designed as a men's watch.

7000140 DESSAU CARRÉE 224,00€ **- 191 -**

7090140 DESSAU CARRÉE 249,00€ **- 192 -**

7000142 DESSAU CARRÉE 224,00€ - 193 -

7090142 DESSAU CARRÉE 249,00€ - 194 -