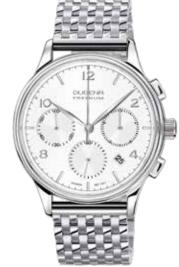

# TRADITIONAL CLASSIC | Series TRESOR

Like no other watch in our collection, TRESOR simply stands for the **DUGENA watch**. Solid, robust and functional, TRESOR is true to our credo "Best quality at best price".

### **All TRESOR Stainless Steel Models:**

- case stainless steel
- ø 39 mm
- water resistance 10 ATM
- sapphire crystal
- central screw back
- leather strap, buckle
- bracelet stainless steel, butterfly clasp

Bicolored models are PVD plated.

4460694 TRESOR 119,00€ - 102 -

4460696 **TRESOR** 129,00€ **- 103 -**

4460691 **TRESOR** 149,00€ - 104 -

4460692 **TRESOR** 149,00€ - 105 -

**TRESOR** 159,00€ **- 106 -**