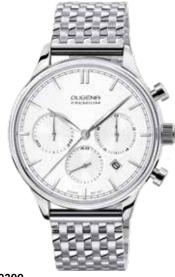

# TRADITIONAL CLASSIC | PREMIUM Series FESTA CHRONO

Bicolored models are PVD plated.

7000168 FESTA CHRONO 309,00 € - 058 -

7000181 FESTA CHRONO 309,00 € - 059 -

7090181 FESTA CHRONO 359,00 € - 062 -

7000169 FESTA CHRONO 319,00 € - 060 -

**7090169**FESTA CHRONO **379,00 €**- **063** -

**7090168**FESTA CHRONO **359,00 €**- **061** -