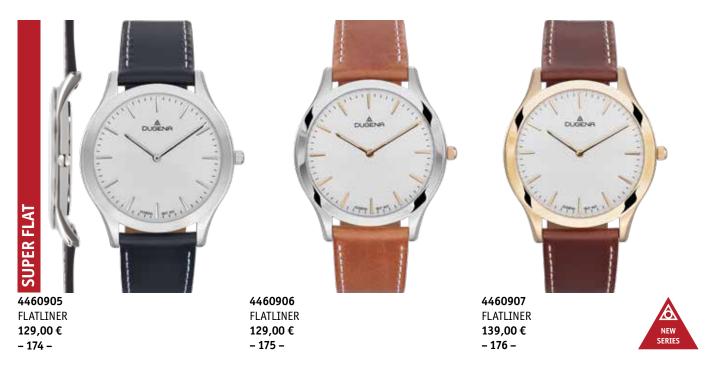

# MODERN CLASSIC | Series FLATLINER

### **MODERN CLASSIC**

| Series: |               |       |         |
|---------|---------------|-------|---------|
| G       | FLATLINER     | Page  | 42      |
| G       | MANHATTAN     | Page  | 43      |
| L       | LISSA         | Page  | 44      |
| L+G     | MOMA          | Page  | 45      |
| G       | DESSAU        | Page  | 46      |
| G       | DESSAU CARRÉE | Page  | 47      |
| G       | MODENA XL     | Page  | 48      |
| D       | MODENA        | Seite | 49      |
| L       | LINÉE         | Pages | 50 - 51 |
| L + G   | NERO          | Page  | 52      |