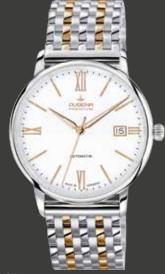

# PREMIUM MECHANIC | Series FESTA ROMA

Bicolored models are PVD plated

**7000194** FESTA ROMA **429,00 € - 011 -**

**7090194**FESTA ROMA **489,00** €
- **014** -

7000196 FESTA ROMA 429,00 € - 012 -

7090196 FESTA ROMA 489,00 € - 015 -

7000195 FESTA ROMA 439,00 € - 013 -

**7090195**FESTA ROMA **489,00** €
- **016** -