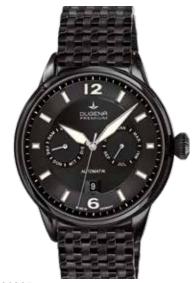

# PREMIUM MECHANIK | Series FESTA KALENDER

Festa "CALENDAR" reliably shows the day of the week, month and date. The Festa top model for the technophile watch enthusiast.

### **All FESTA CALENDAR Models:**

- case stainless steel, ø 40,5 mm
- calibre DP 9100-1, automatic, 26 stones, 40 hours power reserve
- water resistance 5 ATM
- sapphire crystal, domed
- leather strap, buckle
- bracelet stainless steel, butterfly clasp

**7000330**FESTA KALENDER **599,00 €**- **007** -

The movement is fastened in the retaining ring with the help of a strap and a screw.

The winding stem with the attached crown is maintained carefully through the tube into the movement.

**7090330**FESTA KALENDER **659,00 €**- **009** -

7000332
FESTA KALENDER
599,00 €
- 008 -

7090332 FESTA KALENDER 659,00 € - 010 -