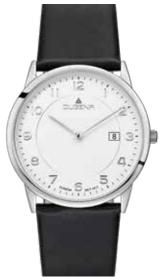

# TRADITIONAL CLASSIC | PREMIUM Series FESTA

Since the 50s, the FESTA Series is an integral part of the DUGENA Collection. Already at that time, the name guaranteed extraordinary quality and reliability.

The quartz watches of the FESTA Series are available as timelessly elegant wristwatches or as distinctive chronographs. DUGENA remains faithful to the long tradition of the FESTA Series.

7000166 **FESTA** 239,00€ - 052 -

7000180 FESTA 259,00€ - 053 -

7000167 **FESTA** 259,00€ - 054 -

7090166 **FESTA** 299,00€ - 055 -

7090180 **FESTA** 299,00€ - 056 -

7090167 **FESTA** 299,00€ - 057 -

### **All FESTA Models:**

- case stainless steel
- ø 38,5 mm / ø 40,5 mm
- water resistance 5 ATM
- sapphire crystal
- central screw back
- leather strap, buckle
- bracelet stainless steel, butterfly clasp

Bicolored models are PVD plated.

7000168 FESTA CHRONO 309,00 € - 058 -

7000181 FESTA CHRONO 309,00 € - 059 -

7090181 FESTA CHRONO 359,00 € - 062 -

7000169 FESTA CHRONO 319,00 € - 060 -

**7090169**FESTA CHRONO **379,00 €**- **063** -