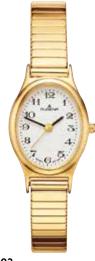

# COMFORT LINE | Modellreihe BARI

Striking classic, easy to read and comfortable - BARI is the classic expansion watch and one of our absolute bestselling watches. Small polished effects on the bracelets refine the drawstring and give BARI an elegant touch.

# • ø 28 mm / ø 37 mm

• case stainless steel

All BARI Models:

- water resistance 5 ATM
- mineral crystal
- · stainless steel expansion bracelet

Bicolored and golden models are PVD plated.

4460756 BARI 69,95€ - 215 -

4460757 BARI 79,95€ **- 216 -**

4460758 BARI 79,95€ **- 217 -**

4460753 BARI 69,95€ - 218 -

4460754 BARI 69,95€ - 219 -

4460755 BARI 79,95€ **- 220 -**