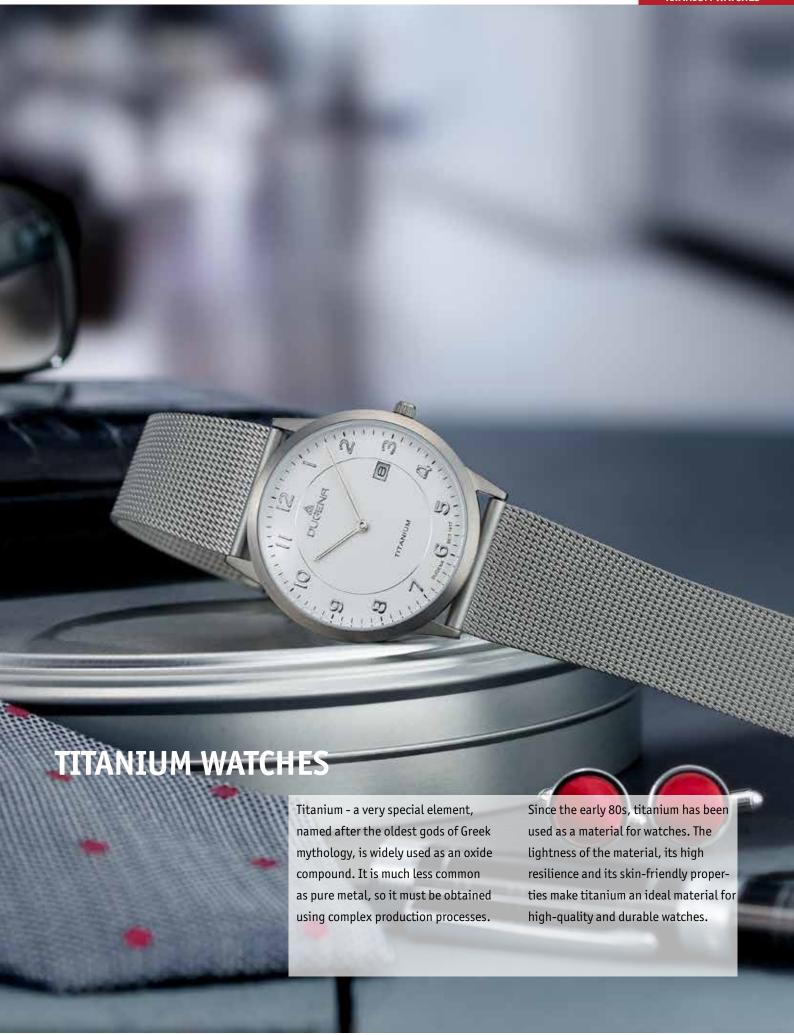

### **TITANIUM WATCHES**

Titanium embodies the lightness of being like no other material. A wonderful material, due to its matte, silky appearance that balances the hardness and durability of the material.