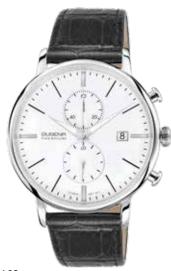

# ${\color{red}\textbf{modern classic | PREMIUM Series}} \ \, {\color{red}\textbf{DESSAU CHRONO}}$

### All DESSAU Models:

- case stainless steel
- ø 38,5 mm / ø 40,5 mm
- water resistance 3 ATM
- acrylic
- central screw back
- leather strap, buckle
- milanaise mesh bracelet, folding clasp

100 years Bauhaus - a century of reduced colors, clean lines and functionality. The Bauhaus celebrates - we celebrate too with a special anniversary offer!

7000238 DESSAU 169,00 € 100 years Bauhaus - 187 -

7090238
DESSAU
189,00 € 100 years Bauhaus
- 188 -

7000239
DESSAU CHRONO
224,00 €
- 189 -

**7090239**DESSAU CHRONO **249,00 €**- **190** -