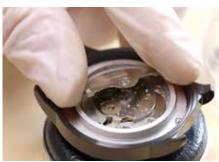

# PREMIUM MECHANIC Series KAPPA 1

Mechanical movements, also known as calibers, have always got watch lovers' hearts ticking faster. It is their precision in conjunction with their aesthetics that fascinate, and it is certainly for this reason that they are considered milestones in precision mechanics.

In our watches, we only use high-quality blanks from renowned international manufacturers. These are taken apart in Meisenheim and given different finishes. They are then re-enclosed once again and regulated in accordance with our strict specifications.

Each dial is carefully freed of dust particles with a special plasticine.