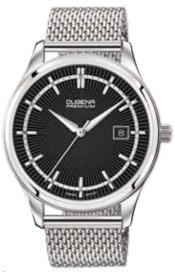

# TRADITIONAL CLASSIC | PREMIUM Series SINOR

Not for purists: With the filigree, radiant dial and fine minute graduation, our model SINOR combines urban lifestyle with deliberate elegance.

### All SINOR Models:

- case stainless steel
- ø 41 mm
- water resistance 5 ATM
- sapphire crystal
- · central screw back
- leather strap, buckle
- milanaise mesh bracelet, folding clasp

7000211 SINOR 149,00€ - 083 -

7090210 SINOR 149,00€ - 084 -

7090211 SINOR 149,00€ - 085 -