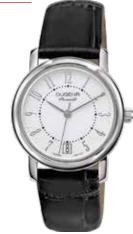

# PREMIUM MECHANIC | Series FESTA KLASSIK

The Festa series has been a fundamental element of the Dugena collection since the 1950s. Even then the name was a synonym for exceptional quality and reliability. Equipped with our premium automatic calibres, the Festa is available in the varieties Classic, Calendar, Roma and Quadra. The screwed-on sapphire crystal back allows the watch connoisseur to enjoy a fascinating look into the inner workings.

7000190 FESTA KLASSIK 429,00€ - 001 -

7000192 FESTA KLASSIK 429,00€ - 002 -