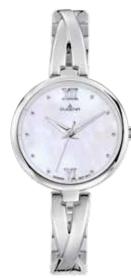

# TRADITIONAL CLASSIC | Series TRESOR

Like no other watch in our collection, TRESOR simply stands for the **DUGENA watch**. Solid, robust and functional, TRESOR is true to our credo "Best quality at best price".

### **All TRESOR Stainless Steel Models:**

- case stainless steel
- ø 39 mm
- water resistance 10 ATM
- sapphire crystal
- central screw back
- leather strap, buckle
- bracelet stainless steel, butterfly clasp

# TRADITIONAL CLASSIC | Series TRESOR WOMAN

The ladies' model is just as down-to-earth and robust and convinces with its sporty elegance. A watch for every outfit with a small fashion statement in the leather-strap variant. The calfskin strap with a saffiano pattern gives the watch its fashionable kick.