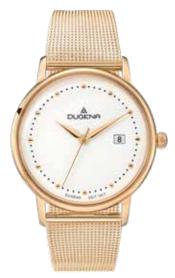

# MODERN CLASSIC | Series MOMA

The classic in our MOMA series is inspired by the Swiss station clock designed by Hans Hilfiker in 1944. The white dial, beam-shaped hands and the typical red second hand make the watch a fashionable statement on the wrist.

If you want to have it stylish and comfortable: MOMA can also be found under COM-FORT LINE (page 55) with a fashionable expansion bracelet!

### All MOMA Models:

- case stainless steel
- ø 37 mm / ø 33 mm
- water resistance 3 ATM
- mineral crystal
- leather strap, buckle

4460400 MOMA 79,95€ **- 183 -**

4460738 MOMA 79,95€ - 185 -

4460339 MOMA 79,95€ **- 184 -**

4460737 MOMA 79,95€ - 186 -