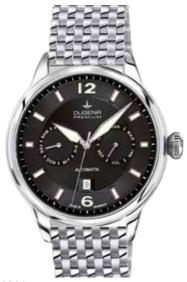

# PREMIUM MECHANIK | Series FESTA KALENDER

Festa "CALENDAR" reliably shows the day of the week, month and date. The Festa top model for the technophile watch enthusiast.

### **All FESTA CALENDAR Models:**

- case stainless steel, ø 40,5 mm
- calibre DP 9100-1, automatic, 26 stones, 40 hours power reserve
- water resistance 5 ATM
- sapphire crystal, domed
- leather strap, buckle
- bracelet stainless steel, butterfly clasp

**7000330**FESTA KALENDER **599,00 €**- **007** -

The movement is fastened in the retaining ring with the help of a strap and a screw.

The winding stem with the attached crown is maintained carefully through the tube into the movement.

**7090330**FESTA KALENDER **659,00 €**- **009** -

7000332
FESTA KALENDER
599,00 €
- 008 -

7090332 FESTA KALENDER 659,00 € - 010 -