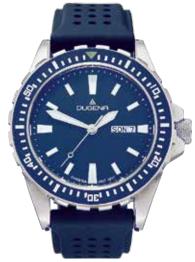

# SPORT LINE | Series DIVER

Tall, masculine, sporty and pretty flashy. DIVER joins any activity. With 30 ATM water resistance, DIVER quartz is the perfect companion for any beach party.

### **All DIVER Models:**

- case stainless steel
- ø 40 mm
- water resistance 10 to 30 ATM
- screw down crown
- mineral crystal
- screw back or display back
- bracelet stainless steel, folding clasp with security lock

Bicolored models are PVD plated.

4460774 DIVER 109,00€ **- 237 -**

4460775 **DIVER** 109,00€ **- 238 -**

4460588 DIVER 229,00€ **- 239 -**

4460512 DIVER 229,00€ **- 240 -**

4460776 **DIVER** 239,00€ - 241 -