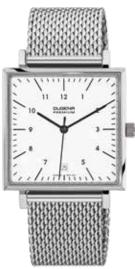

# MODERN CLASSIC | PREMIUM Series DESSAU CARRÉE

### All DESSAU CARRÉE Models:

- case stainless steel
- 32.5 x 32.5 mm
- water resistance 5 ATM
- sapphire crystal
- back 4-sided screwed
- leather strap, buckle
- bracelet stainless steel, butterfly clasp

A square watch? At first glance unusual, almost unfamiliar - a watch is associated with a circle by most people. Nevertheless, the DESSAU CARRÉE is particularly popular with women although designed as a men's watch.

7000140 DESSAU CARRÉE 224,00€ **- 191 -**

7090140 DESSAU CARRÉE 249,00€ **- 192 -**

7000142 DESSAU CARRÉE 224,00€ - 193 -

7090142 DESSAU CARRÉE 249,00€ - 194 -