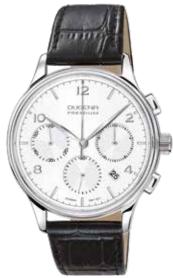

# TRADITIONAL CLASSIC | PREMIUM Series FESTA

Since the 50s, the FESTA Series is an integral part of the DUGENA Collection. Already at that time, the name guaranteed extraordinary quality and reliability.

The quartz watches of the FESTA Series are available as timelessly elegant wristwatches or as distinctive chronographs. DUGENA remains faithful to the long tradition of the FESTA Series.

7000166 **FESTA** 239,00€ - 052 -

7000180 FESTA 259,00€ - 053 -

7000167 **FESTA** 259,00€ - 054 -

7090166 **FESTA** 299,00€ - 055 -

7090180 **FESTA** 299,00€ - 056 -

7090167 **FESTA** 299,00€ - 057 -