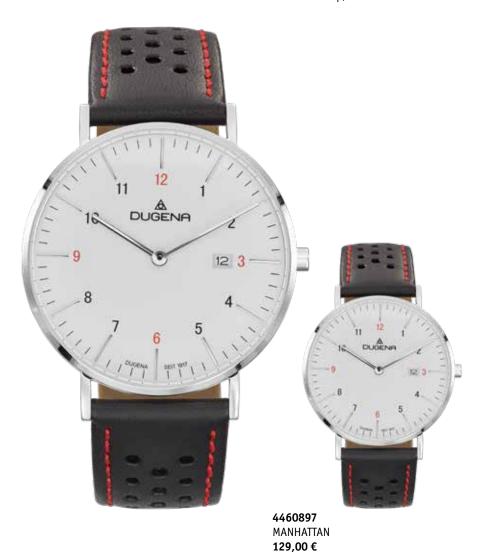

# MODERN CLASSIC | Series MANHATTAN

Different and but committed to the reduced Bauhaus style. Clear, purist and modern in design, Manhattan conveys an urban attitude to life.

### **All MANHATTAN Models:**

- case stainless steel
- ø 40 mm
- water resistance 3 ATM
- sapphire crystal
- leather strap, buckle

- 178 -

4460896 MANHATTAN 129,00€ **- 177 -**

4460898 MANHATTAN 129,00€ **- 179 -**