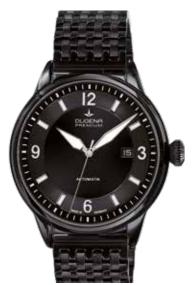

# PREMIUM MECHANIC Series KAPPA 7 AIRTRIP

Inspired by aviation - standing in the tradition of pilot's watches, KAPPA AIRTRIP presents itself in the consequent continuation of the design - black dial with luminescent numerals and hands and - with a look back to the origin - point and triangle at the position of the 12th hour

### All KAPPA 7 AIRTRIP Models:

- case stainless steel, ø 42,5 mm
- calibre DP 9015, automatic, 24 stones,
- 42 power reserve
- water resistance 5 ATM
- sapphire crystal, bombiert
- leather strap, buckle
- bracelet stainless steel,
- butterfly clasp

Black colored models are PVD plated.

7000308 KAPPA 7 AIRTRIP Strap black 539.00€ - 029 -

7000307 539,00€ - 030 -

7000302 KAPPA 1 539,00€ - 022 -

7090300 KAPPA 1 539,00€ - 023 -

7090302 KAPPA 1 619,00 € - 024 -

7090301 KAPPA 1 619,00€ - 026 -

7000303 KAPPA 1 539,00 €\* **- 027 -**

7090303 KAPPA 1 619,00€ - 028 -

7000306 KAPPA 7 AIRTRIP 489,00€ - 031 -

7090307 KAPPA 7 AIRTRIP 619,00€ - 032 -

7090306 KAPPA 7 AIRTRIP 539,00€ - 033 -