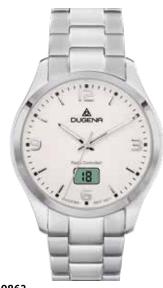

### RADIO CONTROLLED WATCHES | Series TRESOR RADIO CONTROLLED

#### **All TRESOR RADIO-CONTROLLED Models:**

- case stainless steel
- ø 39 mm
- water resistance 10 ATM
- sapphire crystal
- central screw back
- bracelet stainless steel, butterfly clasp

Bicolored models are PVD plated.

4460861 TRESOR RADIO CONTROLLED 179,00€ - 306 -

4460862 TRESOR RADIO CONTROLLED 189,00€ - 307 -

4460863 TRESOR RADIO CONTROLLED 199,00€ - 308 -