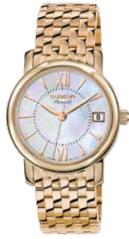

# TRADITIONAL CLASSIC | Series TRESOR

Like no other watch in our collection, TRESOR simply stands for the **DUGENA watch**. Solid, robust and functional, TRESOR is true to our credo "Best quality at best price".

### **All TRESOR Stainless Steel Models:**

- case stainless steel
- ø 39 mm
- water resistance 10 ATM
- sapphire crystal
- central screw back
- leather strap, buckle
- bracelet stainless steel, butterfly clasp

Bicolored models are PVD plated.

4460694 TRESOR 119,00€ - 102 -

4460696 **TRESOR** 129,00€ **- 103 -**

4460691 **TRESOR** 149,00€ - 104 -

4460692 **TRESOR** 149,00€ - 105 -

**TRESOR** 159,00€ **- 106 -**