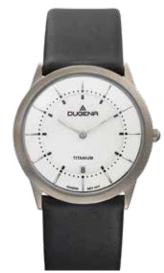

### TITANIUM WATCHES | Series **GENT**

New in: the ladies watch GENT bicolored!

Bicolored models are PVD plated.

### 74 | TITANIUM WATCHES

**4460869** GENT

149,00€

**- 286 -**

4460513

149,00 € - 287 -

GENT