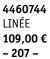

# MODERN CLASSIC | Modellreihe LINÉE

4460745 LINÉE 119,00 € - 204 -

4460747 LINÉE 129,00 € - 205 -

4460838 LINÉE 129,00 € - 206 -

### All LINÉE Models:

- case stainless steel• ø 33,5 mm
- water resistance 3 ATM
- sapphire crystal
- leather strap, buckle
- milanaise mesh bracelet, folding clasp

Golden, rosegolden and black models are PVD plated.

LINÉE - The name already reveals the delicate softness of this watch. Clear, puristic and modern.

4460746 LINÉE 119,00€ - 208 -

4460926 LINÉE 129,00€ - 209 -

4460925 LINÉE 119,00€ **- 210 -**

**AVAILABLE** in May 2019