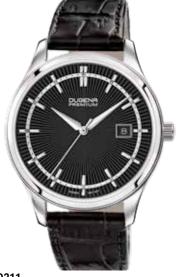

# TRADITIONAL CLASSIC | PREMIUM Series SINOR

Not for purists: With the filigree, radiant dial and fine minute graduation, our model SINOR combines urban lifestyle with deliberate elegance.

### All SINOR Models:

- case stainless steel
- ø 41 mm
- water resistance 5 ATM
- sapphire crystal
- · central screw back
- leather strap, buckle
- milanaise mesh bracelet, folding clasp

7000211 SINOR 149,00€ - 083 -

7090210 SINOR 149,00€ - 084 -

7090211 SINOR 149,00€ - 085 -