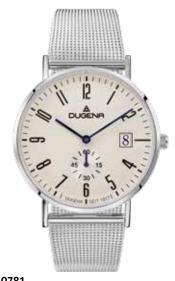

# TRADITIONAL CLASSIC | PREMIUM Series SINOR

Not for purists: With the filigree, radiant dial and fine minute graduation, our model SINOR combines urban lifestyle with deliberate elegance.

### All SINOR Models:

- case stainless steel
- ø 41 mm
- water resistance 5 ATM
- sapphire crystal
- · central screw back
- leather strap, buckle
- milanaise mesh bracelet, folding clasp

7000211 SINOR 149,00€ - 083 -