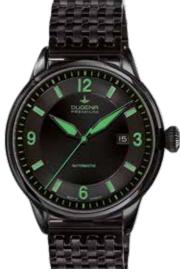

# PREMIUM MECHANIC Series KAPPA 7 AIRTRIP

Inspired by aviation - standing in the tradition of pilot's watches, KAPPA AIRTRIP presents itself in the consequent continuation of the design - black dial with luminescent numerals and hands and - with a look back to the origin - point and triangle at the position of the 12th hour

### All KAPPA 7 AIRTRIP Models:

- case stainless steel, ø 42,5 mm
- calibre DP 9015, automatic, 24 stones,
- 42 power reserve
- water resistance 5 ATM
- sapphire crystal, bombiert
- leather strap, buckle
- bracelet stainless steel,
- butterfly clasp

Black colored models are PVD plated.

7000308 KAPPA 7 AIRTRIP Strap black 539.00€ - 029 -

7000307 539,00€ - 030 -

7000302 KAPPA 1 539,00€ - 022 -

7090300 KAPPA 1 539,00€ - 023 -

7090302 KAPPA 1 619,00 € - 024 -

7090301 KAPPA 1 619,00€ - 026 -

7000303 KAPPA 1 539,00 €\* **- 027 -**

7090303 KAPPA 1 619,00€ - 028 -

7000306 KAPPA 7 AIRTRIP 489,00€ - 031 -

7090307 KAPPA 7 AIRTRIP 619,00€ - 032 -

7090306 KAPPA 7 AIRTRIP 539,00€ - 033 -