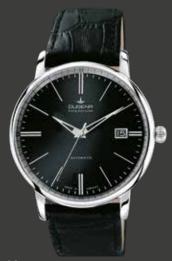

# PREMIUM MECHANIC | Series FESTA KLASSIK

The Festa series has been a fundamental element of the Dugena collection since the 1950s. Even then the name was a synonym for exceptional quality and reliability. Equipped with our premium automatic calibres, the Festa is available in the varieties Classic, Calendar, Roma and Quadra. The screwed-on sapphire crystal back allows the watch connoisseur to enjoy a fascinating look into the inner workings.

7000190 FESTA KLASSIK 429,00€ - 001 -

7000192 FESTA KLASSIK 429,00€ - 002 -