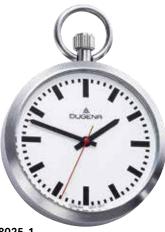

# PREMIUM MECHANIC | Series FESTA KLASSIK

The Festa series has been a fundamental element of the Dugena collection since the 1950s. Even then the name was a synonym for exceptional quality and reliability. Equipped with our premium automatic calibres, the Festa is available in the varieties Classic, Calendar, Roma and Quadra. The screwed-on sapphire crystal back allows the watch connoisseur to enjoy a fascinating look into the inner workings.

7000190 FESTA KLASSIK 429,00€ - 001 -

7000192 FESTA KLASSIK 429,00€ - 002 -