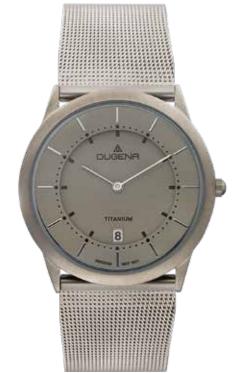

### TITANIUM WATCHES | Series SEMPER

#### All SEMPER Models:

- case titanium
- ø 26 mm / ø 36 mm
- water resistance 5 ATM
- mineral crystal
- titanium bracelet, butterfly clasp

Bicolored and golden models are PVD plated.

4460331 SEMPER 99,95 € - 295 -

4460332 SEMPER 109,00 € - 296 -

4460328 SEMPER 99,95 € - 298 -

4460329 SEMPER 109,00 € - 299 -

4460333 SEMPER 119,00 € - 297 -

4460330 SEMPER 119,00 € - 300 -