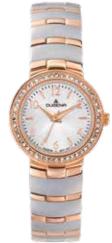

# **RESOR WOMAN Automatic**

4460913 TRESOR WOMAN AUTOMATIC 249,00€ - 110 -

4460914 TRESOR WOMAN AUTOMATIC 259,00€

- 111 -

### All TRESOR WOMAN Models:

- case stainless steel
- ø 33 mm
- water resistance 10 ATM
- · sapphire crystal
- central screw back
- leather strap, buckle
- bracelet stainless steel, butterfly clasp

Bicolored models are PVD plated.

# TRADITIONAL CLASSIC | Series TRESOR WOMAN

The ladies' model is just as down-to-earth and robust and convinces with its sporty elegance. A watch for every outfit with a small fashion statement in the leather-strap variant. The calfskin strap with a saffiano pattern gives the watch its fashionable kick.